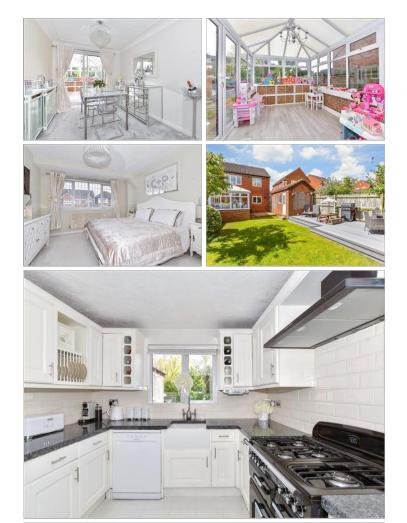

## **Main features**

- Immaculate home set on the popular Bradbourne Fields development
- The bright conservatory adds an extra dimension to the home
- Enjoy the luxury of both an en-suite shower room & a bathroom
- Handy ground floor cloakroom
- Good schools & shops within walking distance

#### Entrance Hall

Cloakroom

Kitchen: 10'1 x 9'1 (3.08m x 2.77m) Lounge: 15'11 x 10'9 (4.85m x 3.28m) Dining Area: 10'6 x 8'9 (3.20m x 2.67m) Conservatory: 12'11 x 9'7 (3.94m x 2.92m)

#### FIRST FLOOR

Landing

Bedroom 1: 12'10 x 11'6 (3.91m x 3.51m) En-Suite Shower Room Bedroom 2: 11'2 x 10'1 (3.41m x 3.08m) Bedroom 3: 10'6 x 6'10 (3.20m x 2.08m) Bathroom

#### OUTSIDE

Driveway & Garage Front & Rear Gardens