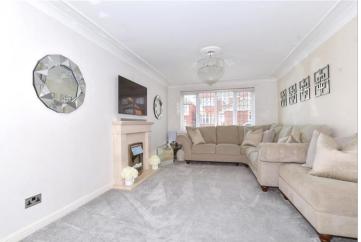

#### Entrance Hall

Cloakroom

Kitchen: 10'1 x 9'1 (3.08m x 2.77m) Lounge: 15'11 x 10'9 (4.85m x 3.28m) Dining Area: 10'6 x 8'9 (3.20m x 2.67m) Conservatory: 12'11 x 9'7 (3.94m x 2.92m)

#### FIRST FLOOR

Landing

Bedroom 1: 12'10 x 11'6 (3.91m x 3.51m) En-Suite Shower Room Bedroom 2: 11'2 x 10'1 (3.41m x 3.08m) Bedroom 3: 10'6 x 6'10 (3.20m x 2.08m) Bathroom