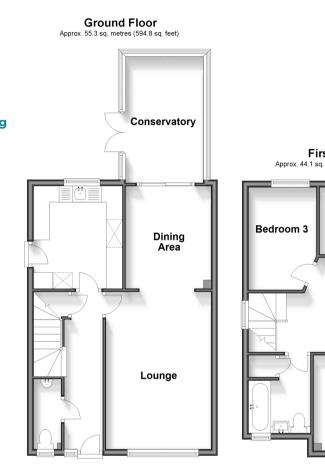

#### GROUND FLOOR

#### Entrance Hall

Cloakroom

Kitchen: 10'1 x 9'1 (3.08m x 2.77m) Lounge: 15'11 x 10'9 (4.85m x 3.28m) Dining Area: 10'6 x 8'9 (3.20m x 2.67m) Conservatory: 12'11 x 9'7 (3.94m x 2.92m)

#### FIRST FLOOR

Landing

Bedroom 1: 12'10 x 11'6 (3.91m x 3.51m) En-Suite Shower Room Bedroom 2: 11'2 x 10'1 (3.41m x 3.08m) Bedroom 3: 10'6 x 6'10 (3.20m x 2.08m) Bathroom

# First Floor Approx. 44.1 sq. metres (474.6 sq. feet