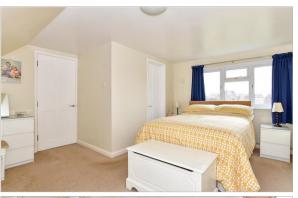

### FIRST FLOOR

Landing

Bedroom 2: 11'4 x 8'10 (3.46m x 2.69m)

Bedroom 3: 11'0 into fitted wardrobes x 8'2

(3.36m x 2.49m)

Bedroom 4: 10'8 x 7'0 (3.25m x 2.14m)

Bathroom

### SECOND FLOOR

Landing

Bedroom 1: 13'6 x 13'0 (4.12m x 3.97m)

En-Suite Shower Room