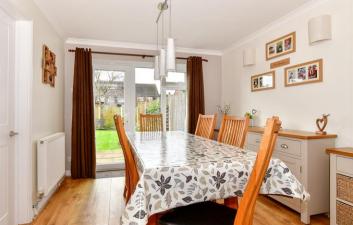

### **GROUND FLOOR**

**Entrance Hall** 

Cloakroom

Lounge: 22'0 x 11'0 (6.71m x 3.36m) Dining Area: 9'10 x 8'11 (3.00m x 2.72m)

Kitchen: 9'7 x 8'4 (2.92m x 2.54m)

**Utility Area** 

## **Main features**

- Hugely extended home ideal for a growing family
- Bedroom 1 has the luxury of bespoke wardrobes& an en-suite shower room to enjoy
- Cooking will be a pleasure in the lovely sized kitchen & bring the family together & entertain in style in the spacious lounge/dining area
- Handy ground floor cloakroom adds convenience
- Landscaped rear garden catches the sun all day