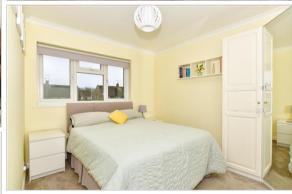

### FIRST FLOOR

Landing

Bedroom 2: 11'4 x 8'10 (3.46m x 2.69m)

Bedroom 3: 11'0 into fitted wardrobes x 8'2

(3.36m x 2.49m)

Bedroom 4: 10'8 x 7'0 (3.25m x 2.14m)

Bathroom