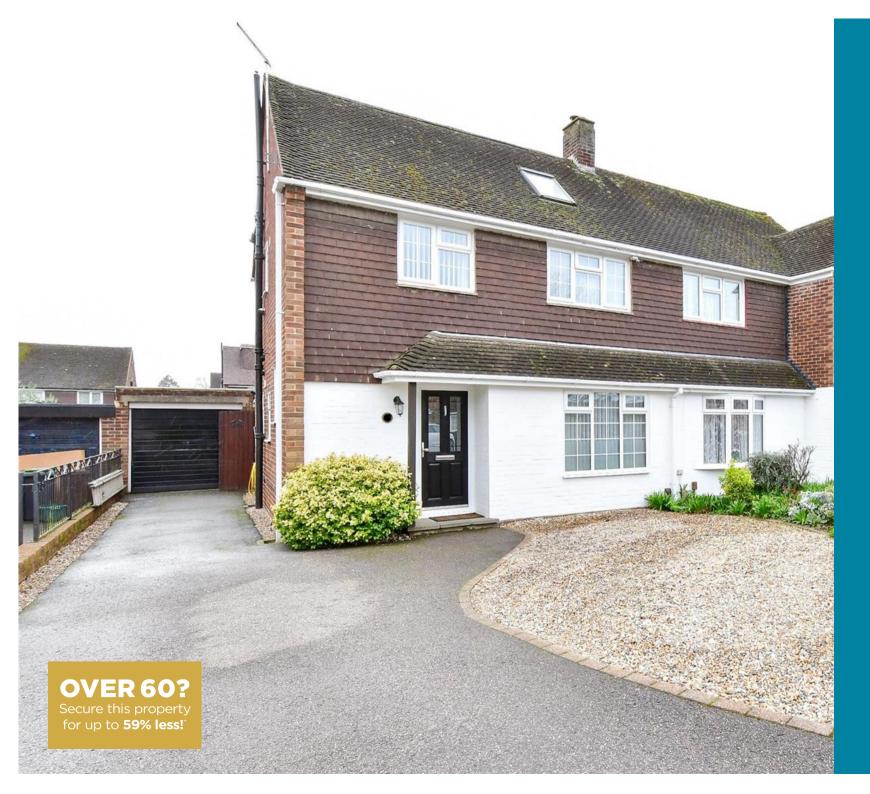

**Price £460,000** 

**Freehold** 

4x 🕮 2x 🚅 1x 🕮

Firs Close, Aylesford, Kent, ME20

**Ground Floor** 

Approx. 53.8 sq. metres (578.9 sq. feet)

First Floor
Approx. 36.4 sq. metres (392.2 sq. feet)

Second Floor

## **Main features**

- Hugely extended home ideal for a growing family
- Bedroom 1 has the luxury of bespoke wardrobes& an en-suite shower room to enjoy
- Cooking will be a pleasure in the lovely sized kitchen & bring the family together & entertain in style in the spacious lounge/dining area
- Handy ground floor cloakroom adds convenience
- Landscaped rear garden catches the sun all day