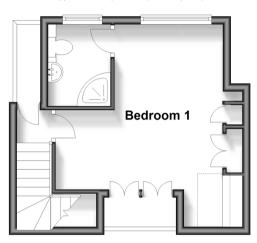

Approx. 24.4 sq. metres (262.7 sq. feet)

### SECOND FLOOR

Landing

Bedroom 1: 13'6 x 13'0 (4.12m x 3.97m)

En-Suite Shower Room