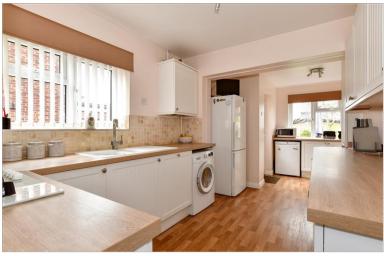

### **GROUND FLOOR**

**Entrance Hall** 

Cloakroom

Lounge: 22'0 x 11'0 (6.71m x 3.36m) Dining Area: 9'10 x 8'11 (3.00m x 2.72m)

Kitchen: 9'7 x 8'4 (2.92m x 2.54m)

**Utility Area** 