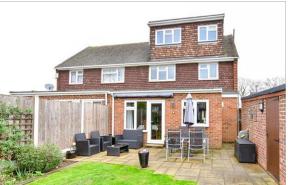

### **OUTSIDE**

Driveway & Garage Front & Rear Gardens

## **Main features**

- Hugely extended home ideal for a growing family
- Bedroom 1 has the luxury of bespoke wardrobes& an en-suite shower room to enjoy
- Cooking will be a pleasure in the lovely sized kitchen & bring the family together & entertain in style in the spacious lounge/dining area
- Handy ground floor cloakroom adds convenience
- Landscaped rear garden catches the sun all day