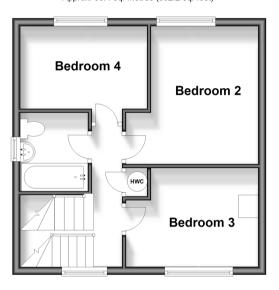

Approx. 24.4 sq. metres (262.7 sq. feet)

### FIRST FLOOR

Landing

Bedroom 2: 11'4 x 8'10 (3.46m x 2.69m)

Bedroom 3: 11'0 into fitted wardrobes x 8'2

(3.36m x 2.49m)

Bedroom 4: 10'8 x 7'0 (3.25m x 2.14m)

Bathroom