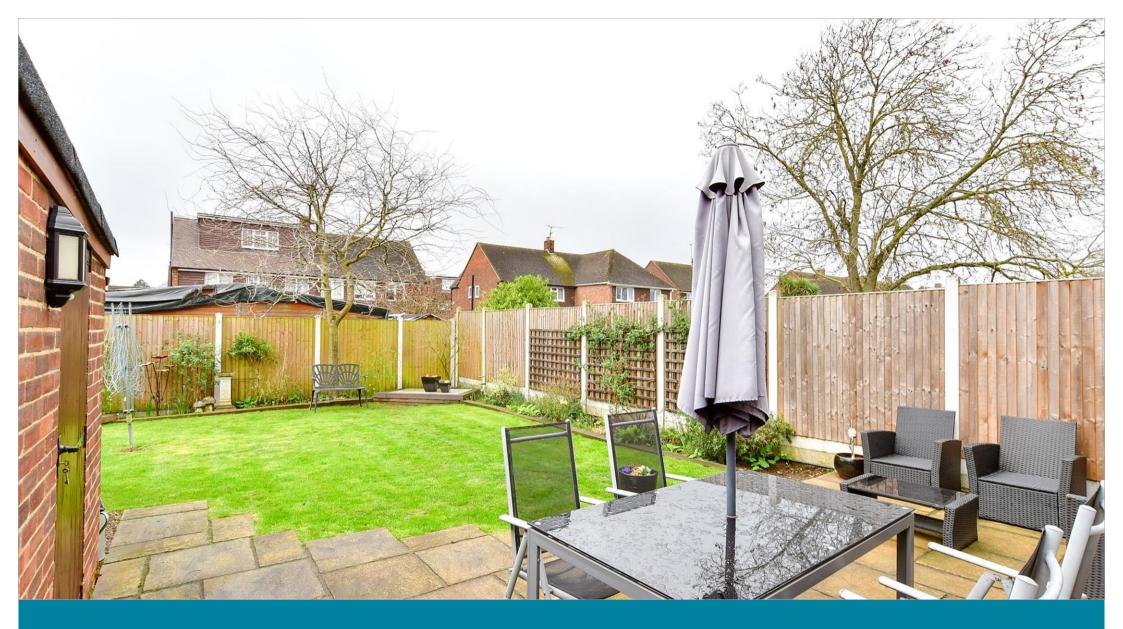

### **OUTSIDE**

Driveway & Garage Front & Rear Gardens

## **Main features**

- Hugely extended home ideal for a growing family
- Bedroom 1 has the luxury of bespoke wardrobes& an en-suite shower room to enjoy
- Cooking will be a pleasure in the lovely sized kitchen & bring the family together & entertain in style in the spacious lounge/dining area
- Handy ground floor cloakroom adds convenience
- Landscaped rear garden catches the sun all day