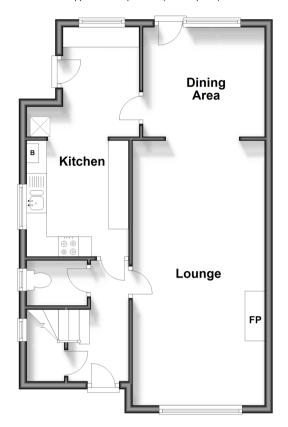

**Price £460,000** 

**Freehold** 

4x 🕮 2x 🚅 1x 🕮

Firs Close, Aylesford, Kent, ME20

**Ground Floor** 

Approx. 53.8 sq. metres (578.9 sq. feet)

First Floor
Approx. 36.4 sq. metres (392.2 sq. feet)

Second Floor

### **GROUND FLOOR**

**Entrance Hall** 

Cloakroom

Lounge: 22'0 x 11'0 (6.71m x 3.36m) Dining Area: 9'10 x 8'11 (3.00m x 2.72m)

Kitchen: 9'7 x 8'4 (2.92m x 2.54m)

**Utility Area** 