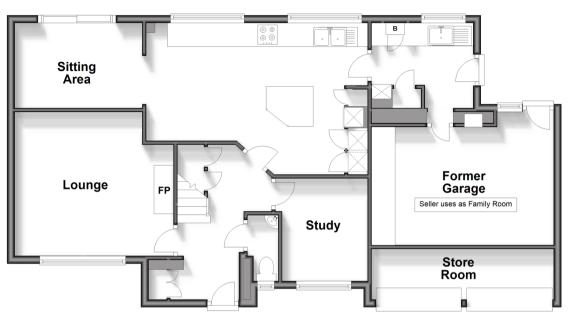

### **Ground Floor**

Approx. 88.6 sq. metres (954.1 sq. feet)

First Floor

Approx. 54.9 sq. metres (591.1 sq. feet)

#### **GROUND FLOOR**

**Entrance Hall** 

Cloakroom

Lounge: 13'4 x 12'2 (4.07m x 3.71m)

Study: 8'7 (2.62m) x 7'2 (2.19m) narrowing to

6'8 (2.03m)

Kitchen/Breakfast Room: 18'7 (5.67m) x 12'10

(3.91m) narrowing to 9'9 (2.97m)

Sitting Area: 10'9 x 7'2 (3.28m x 2.19m) Utility Room: 8'6 x 7'3 (2.59m x 2.21m)

Former Garage: 15'4 x 10'0 (4.68m x 3.05m)

## **OUTSIDE**

Driveway

Store Room: 16'3 x 5'2 (4.96m x 1.58m)

Front & Rear Gardens