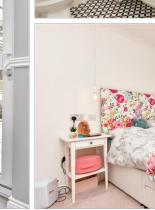

### FIRST FLOOR

Landing

Bedroom 1: 11'7 up to fitted wardrobes x 10'10

(3.53m x 3.30m)

En-Suite Shower Room

Bedroom 2: 11'6 x 9'4 (3.51m x 2.85m)

Bedroom 3: 11'0 x 8'6 (3.36m x 2.59m)

Bedroom 4: 9'5 x 7'10 (2.87m x 2.39m)