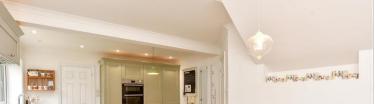

#### **GROUND FLOOR**

**Entrance Hall** 

Cloakroom

Lounge: 13'4 x 12'2 (4.07m x 3.71m)

Study: 8'7 (2.62m) x 7'2 (2.19m) narrowing to

6'8 (2.03m)

Kitchen/Breakfast Room: 18'7 (5.67m) x 12'10

(3.91m) narrowing to 9'9 (2.97m)