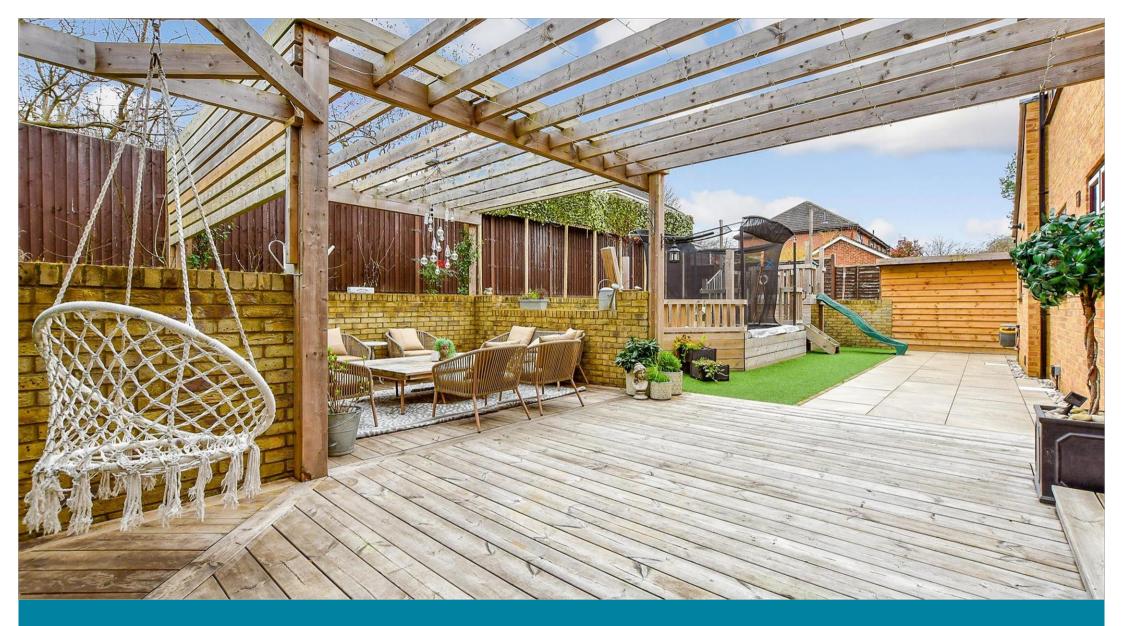

## **OUTSIDE**

Driveway

Store Room: 16'3 x 5'2 (4.96m x 1.58m)

Front & Rear Gardens

# **Main features**

- Beautifully presented throughout & tucked away in a quiet Close
- Stunning kitchen/breakfast room with sleek integrated appliances & marble work tops
- The garden is like a sun drenched outdoor room landscaped & a joy to be in
- Work from home with ease in the study
- Double garage currently used as a family room & a store room - a flexible space to use to suit you