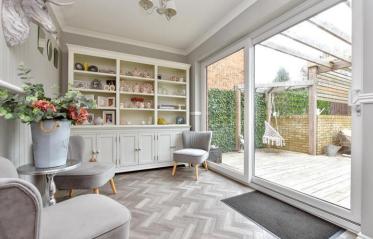

Sitting Area: 10'9 x 7'2 (3.28m x 2.19m) Utility Room: 8'6 x 7'3 (2.59m x 2.21m)

Former Garage: 15'4 x 10'0 (4.68m x 3.05m)

## **OUTSIDE**

Driveway

Store Room: 16'3 x 5'2 (4.96m x 1.58m)

Front & Rear Gardens