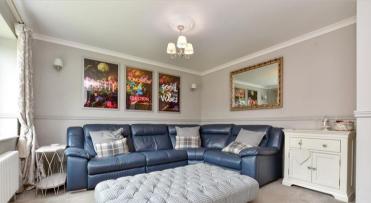

Sitting Area: 10'9 x 7'2 (3.28m x 2.19m) Utility Room: 8'6 x 7'3 (2.59m x 2.21m)

Former Garage: 15'4 x 10'0 (4.68m x 3.05m)