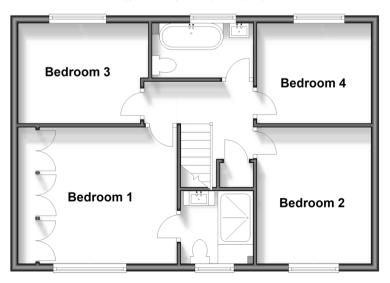

### **Ground Floor**

Approx. 88.6 sq. metres (954.1 sq. feet)

First Floor

Approx. 54.9 sq. metres (591.1 sq. feet)

### FIRST FLOOR

Landing

Bedroom 1: 11'7 up to fitted wardrobes x 10'10

(3.53m x 3.30m)

En-Suite Shower Room

Bedroom 2: 11'6 x 9'4 (3.51m x 2.85m)

Bedroom 3: 11'0 x 8'6 (3.36m x 2.59m)

Bedroom 4: 9'5 x 7'10 (2.87m x 2.39m)

Bathroom