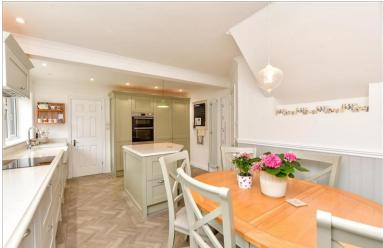

#### **GROUND FLOOR**

**Entrance Hall** 

Cloakroom

Lounge: 13'4 x 12'2 (4.07m x 3.71m)

Study: 8'7 (2.62m) x 7'2 (2.19m) narrowing to

6'8 (2.03m)

Kitchen/Breakfast Room: 18'7 (5.67m) x 12'10

(3.91m) narrowing to 9'9 (2.97m)

# **Main features**

- Beautifully presented throughout & tucked away in a quiet Close
- Stunning kitchen/breakfast room with sleek integrated appliances & marble work tops
- The garden is like a sun drenched outdoor room landscaped & a joy to be in
- Work from home with ease in the study
- Double garage currently used as a family room & a store room - a flexible space to use to suit you