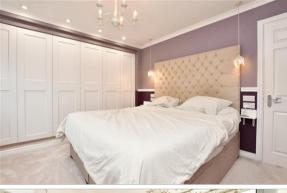

### FIRST FLOOR

Landing

Bedroom 1: 11'7 up to fitted wardrobes x 10'10

(3.53m x 3.30m)

En-Suite Shower Room

Bedroom 2: 11'6 x 9'4 (3.51m x 2.85m)

Bedroom 3: 11'0 x 8'6 (3.36m x 2.59m)

Bedroom 4: 9'5 x 7'10 (2.87m x 2.39m)