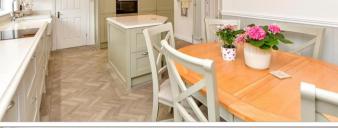

#### **GROUND FLOOR**

**Entrance Hall** 

Cloakroom

Lounge: 13'4 x 12'2 (4.07m x 3.71m)

Study: 8'7 (2.62m) x 7'2 (2.19m) narrowing to

6'8 (2.03m)

Kitchen/Breakfast Room: 18'7 (5.67m) x 12'10

(3.91m) narrowing to 9'9 (2.97m)