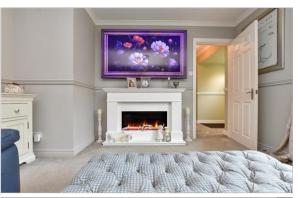

### FIRST FLOOR

Landing

Bedroom 1: 11'7 up to fitted wardrobes x 10'10

(3.53m x 3.30m)

En-Suite Shower Room

Bedroom 2: 11'6 x 9'4 (3.51m x 2.85m)

Bedroom 3: 11'0 x 8'6 (3.36m x 2.59m)

Bedroom 4: 9'5 x 7'10 (2.87m x 2.39m)