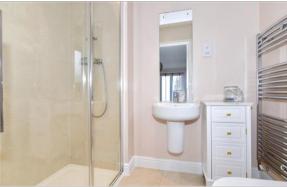

#### FIRST FLOOR

Landing

Bedroom 1: 13'4 x 10'3 (4.07m x 3.13m)

**En-Suite Shower Room** 

Bedroom 2: 11'10 x 9'4 (3.61m x 2.85m) Bedroom 3: 11'10 x 9'4 (3.61m x 2.85m) Bedroom 4: 9'3 x 6'10 (2.82m x 2.08m)

Bathroom