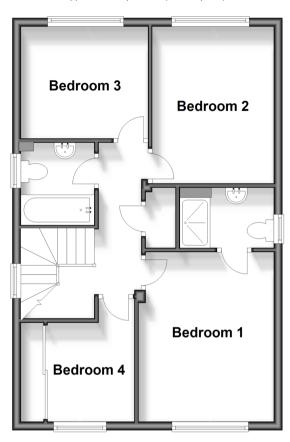

#### FIRST FLOOR

Landing

Bedroom 1: 13'4 x 10'3 (4.07m x 3.13m)

**En-Suite Shower Room** 

Bedroom 2: 11'10 x 9'4 (3.61m x 2.85m) Bedroom 3: 11'10 x 9'4 (3.61m x 2.85m) Bedroom 4: 9'3 x 6'10 (2.82m x 2.08m)

Bathroom