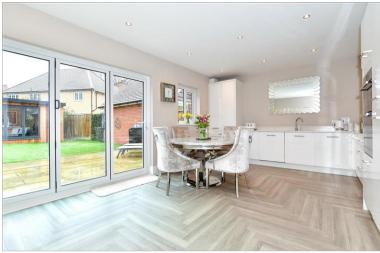

### **GROUND FLOOR**

**Entrance Hall** 

Cloakroom

Lounge: 16'6 x 11'2 (5.03m x 3.41m)

Kitchen/Diner: 19'2 x 12'10 (5.85m x 3.91m)