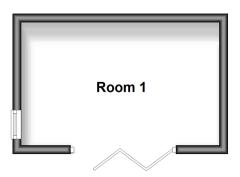

# Outbuilding

Approx. 12.9 sq. metres (138.4 sq. feet)

### **OUTBUILDING**

Room 1 - Used As An Office:  $15'1 \times 9'1 (4.60 \text{ m} \times 2.77 \text{ m})$ 