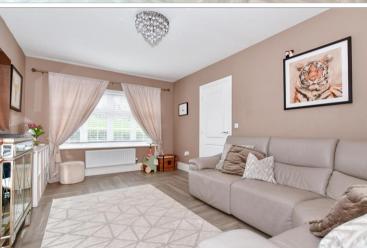

### **GROUND FLOOR**

**Entrance Hall** 

Cloakroom

Lounge: 16'6 x 11'2 (5.03m x 3.41m)

Kitchen/Diner: 19'2 x 12'10 (5.85m x 3.91m)