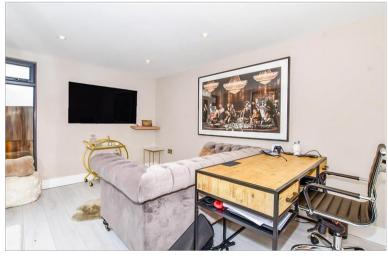

### **OUTBUILDING**

Room 1 - Used As An Office:  $15'1 \times 9'1 (4.60 \text{ m} \times 2.77 \text{ m})$ 