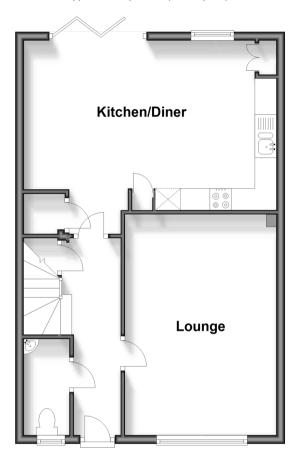

## **Ground Floor**

Approx. 53.1 sq. metres (571.4 sq. feet)

First Floor

Approx. 53.7 sq. metres (578.2 sq. feet)

### **GROUND FLOOR**

**Entrance Hall** 

Cloakroom

Lounge: 16'6 x 11'2 (5.03m x 3.41m)

Kitchen/Diner: 19'2 x 12'10 (5.85m x 3.91m)