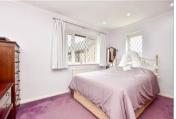

#### FIRST FLOOR

Landing

Bedroom 1: 13'1 x 9'7 (3.99m x 2.92m)

Bedroom 2: 12'1 (3.69m) x 10'7 (3.23m)

narrowing to 8'3 (2.52m)

Bedroom 3: 9'6 x 6'10 (2.90m x 2.08m)

Bathroom