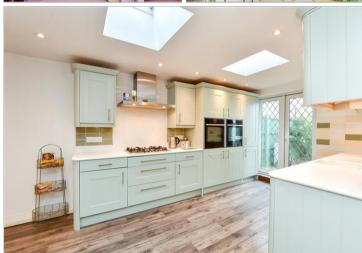

**Price** £475,000

**Freehold** 

3x ∰ 1x 🚅 2x 🕮

Bridgewater Place, Leybourne, Kent, ME19













### Main features

- **■** Extended & very well presented throughout
- Lovely kitchen with integrated appliances making cooking a pleasure
- Handy ground floor cloakroom.
- Private & secluded garden to enjoy
- Fantastic location to live with good amenities & commuter links

# **Accommodation**

#### **GROUND FLOOR**

Entrance Hall

Cloakroom

Lounge: 15'3 x 13'4 (4.65m x 4.07m)

Conservatory Area: 10'5 x 6'0 (3.18m x 1.83m)

Dining Area: 10'10 into bay x 9'9 (3.30m x

2.97m)

Family Area: 9'10 x 8'2 (3.00m x 2.49m)

**Kitchen**: 15'3 x 9'3 (4.65m x 2.82m)

#### FIRST FLOOR

Landing

Bedroom 1: 13'1 x 9'7 (3.99m x 2.92m)

Bedroom 2: 12'1 (3.69m) x 10'7 (3.23m)

narrowing to 8'3 (2.52m)

Bedroom 3: 9'6 x 6'10 (2.90m x 2.08m)

Bathroom

#### **OUTSIDE**

Driveway & Garage Front & Side Gar