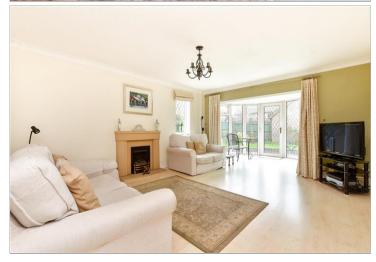

#### **GROUND FLOOR**

Entrance Hall

Cloakroom

Lounge: 15'3 x 13'4 (4.65m x 4.07m)

Conservatory Area: 10'5 x 6'0 (3.18m x 1.83m)

Dining Area: 10'10 into bay x 9'9 (3.30m x

2.97m)

Family Area: 9'10 x 8'2 (3.00m x 2.49m)