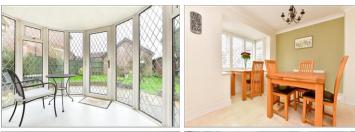

#### **GROUND FLOOR**

Entrance Hall

Cloakroom

Lounge: 15'3 x 13'4 (4.65m x 4.07m)

Conservatory Area: 10'5 x 6'0 (3.18m x 1.83m)

Dining Area: 10'10 into bay x 9'9 (3.30m x

2.97m)

Family Area: 9'10 x 8'2 (3.00m x 2.49m)