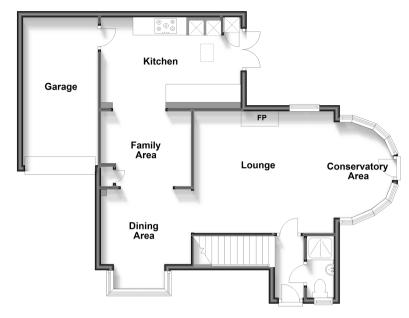

# **Accommodation**

#### **GROUND FLOOR**

Entrance Hall

Cloakroom

Lounge: 15'3 x 13'4 (4.65m x 4.07m)

Conservatory Area: 10'5 x 6'0 (3.18m x 1.83m)

Dining Area: 10'10 into bay x 9'9 (3.30m x

2.97m)

Family Area: 9'10 x 8'2 (3.00m x 2.49m)

**Kitchen**: 15'3 x 9'3 (4.65m x 2.82m)

#### **OUTSIDE**

Driveway & Garage Front & Side Gardens

### **Ground Floor**

Approx. 76.1 sq. metres (819.3 sq. feet)