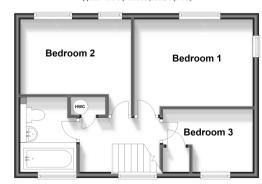

#### FIRST FLOOR

Landing

Bedroom 1: 13'1 x 9'7 (3.99m x 2.92m)

Bedroom 2: 12'1 (3.69m) x 10'7 (3.23m)

narrowing to 8'3 (2.52m)

Bedroom 3: 9'6 x 6'10 (2.90m x 2.08m)

Bathroom

### First Floor

Approx. 40.0 sq. metres (430.2 sq. feet)