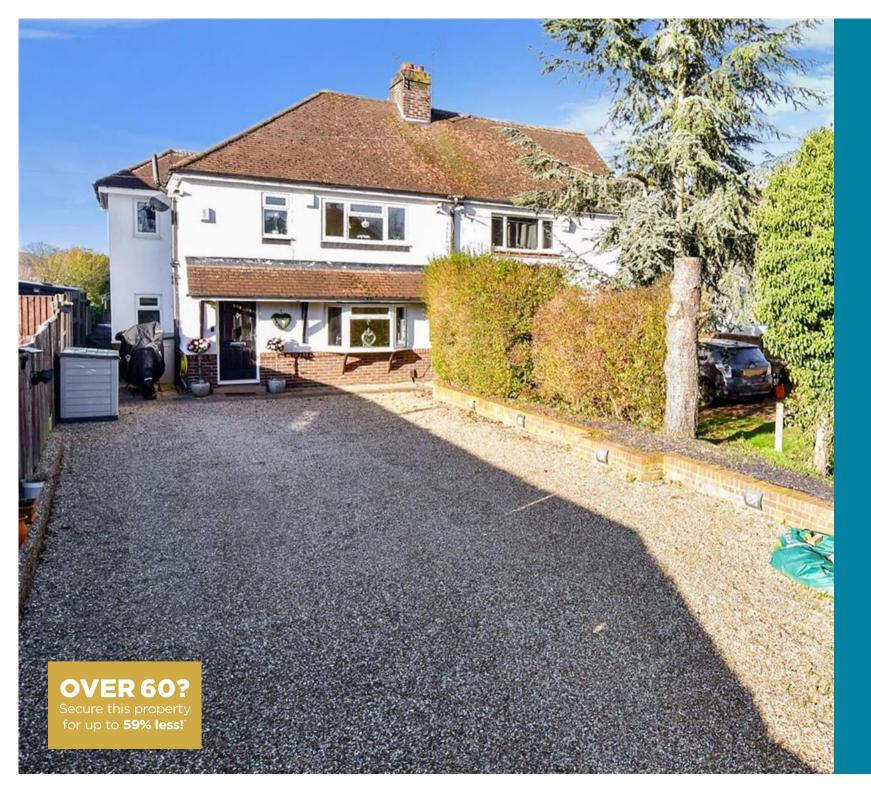

**Price** £450,000

**Freehold** 

4x 🕮 2x 🚅 1x 🕮

Lunsford Lane, Larkfield, Kent, ME20

### **OUTSIDE**

Driveway

Front & Rear Gardens

Cabin With Electrics: 16'7 x 9'11 (5.06m x 3.02m)