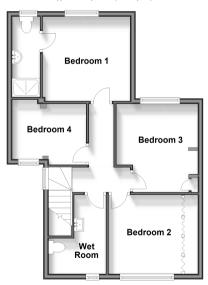

#### FIRST FLOOR

Landing

Bedroom 1: 11'8 x 10'0 (3.56m x 3.05m)

En-Suite Shower Room

Bedroom 2: 10'4 x 10'2 (3.15m x 3.10m)

Bedroom 3: 9'10 x 8'10 (3.00m x 2.69m)

Bedroom 4: 9'1 x 7'8 (2.77m x 2.34m)

Wet Room

#### **Ground Floor** Approx. 60.5 sq. metres (650.9 sq. feet)

First Floor Approx. 52.8 sq. metres (568.7 sq. feet)