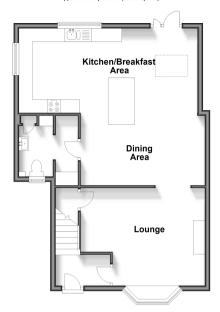

# **Accommodation**

### GROUND FLOOR

Entrance Hall

Lounge: 15'5 x 11'10 (4.70m x 3.61m) Dining Area: 15'3 x 8'6 (4.65m x 2.59m) Kitchen/Breakfast Area: 22'9 x 10'6 (6.94m x 3.20m)

Lobby Cloakroom

#### **Ground Floor** Approx. 60.5 sq. metres (650.9 sq. feet)

First Floor Approx. 52.8 sq. metres (568.7 sq. feet)