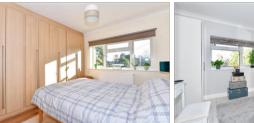

#### FIRST FLOOR

Landing

Bedroom 1: 11'8 x 10'0 (3.56m x 3.05m)

En-Suite Shower Room

Bedroom 2: 10'4 x 10'2 (3.15m x 3.10m)

Bedroom 3: 9'10 x 8'10 (3.00m x 2.69m)

Bedroom 4: 9'1 x 7'8 (2.77m x 2.34m)

Wet Room