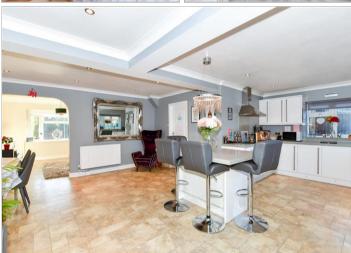

### GROUND FLOOR

Entrance Hall

Lounge: 15'5 x 11'10 (4.70m x 3.61m) Dining Area: 15'3 x 8'6 (4.65m x 2.59m) Kitchen/Breakfast Area: 22'9 x 10'6 (6.94m x 3.20m)

Lobby Cloakroom