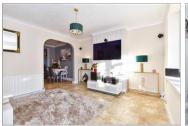

### GROUND FLOOR

Entrance Hall

Lounge: 15'5 x 11'10 (4.70m x 3.61m) Dining Area: 15'3 x 8'6 (4.65m x 2.59m) Kitchen/Breakfast Area: 22'9 x 10'6 (6.94m x 3.20m)

Lobby Cloakroom