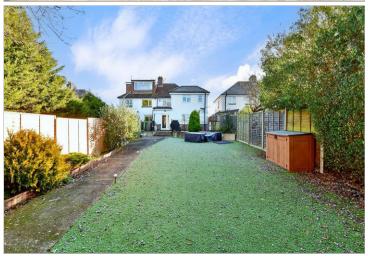

### **OUTSIDE**

Driveway

Front & Rear Gardens

Cabin With Electrics: 16'7 x 9'11 (5.06m x 3.02m)