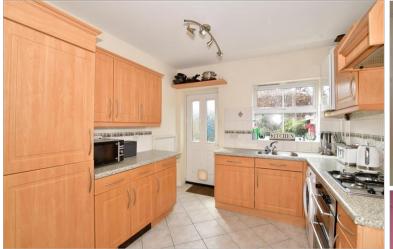

### **GROUND FLOOR**

Entrance Hall Cloakroom Kitchen/Diner: 17'6 x 9'6 (5.34m x 2.90m)