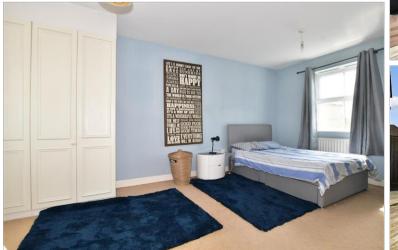

### FIRST FLOOR

Landing Lounge: 17'10 x 9'7 (5.44m x 2.92m) Bedroom 1: 17'10 x 9'9 (5.44m x 2.97m) En-Suite Shower Room

#### SECOND FLOOR

Landing Bedroom 2: 17'10 x 9'9 (5.44m x 2.97m) Bedroom 3: 17'10 (5.44m) x 9'6 (2.90m) narrowing to 7'2 (2.19m)