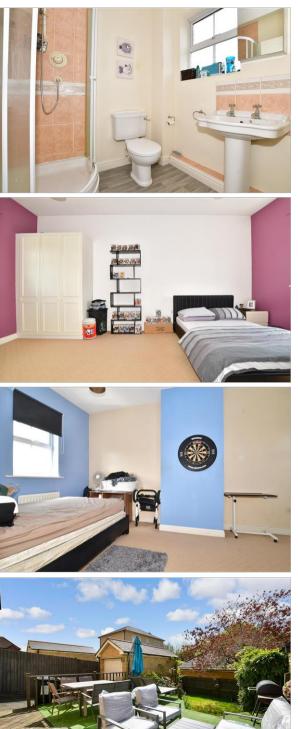

### **GROUND FLOOR**

Entrance Hall Cloakroom Kitchen/Diner: 17'6 x 9'6 (5.34m x 2.90m)

#### SECOND FLOOR

Landing Bedroom 2: 17'10 x 9'9 (5.44m x 2.97m) Bedroom 3: 17'10 (5.44m) x 9'6 (2.90m) narrowing to 7'2 (2.19m)

### Bathroom

### OUTSIDE

Front & Rear Gardens Driveway & Garage