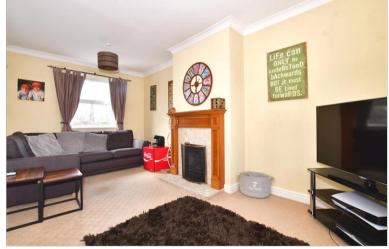

### FIRST FLOOR

Landing Lounge: 17'10 x 9'7 (5.44m x 2.92m) Bedroom 1: 17'10 x 9'9 (5.44m x 2.97m) En-Suite Shower Room