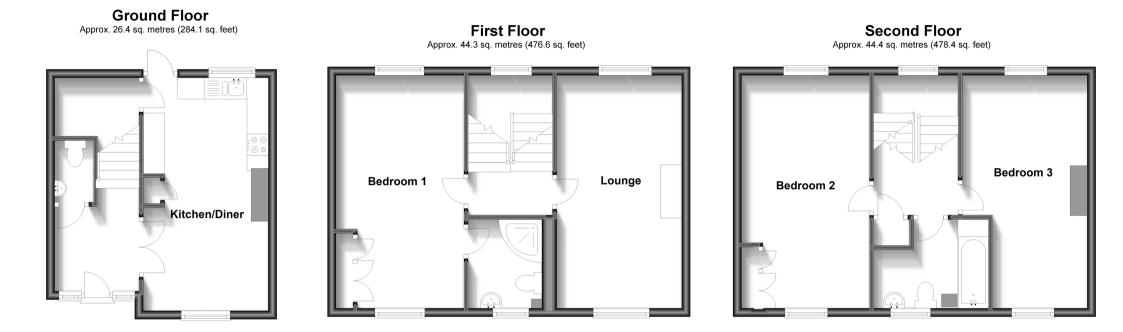

### **GROUND FLOOR**

Entrance Hall Cloakroom Kitchen/Diner: 17'6 x 9'6 (5.34m x 2.90m)

### FIRST FLOOR

Landing Lounge: 17'10 x 9'7 (5.44m x 2.92m) Bedroom 1: 17'10 x 9'9 (5.44m x 2.97m) En-Suite Shower Room

#### SECOND FLOOR

Landing Bedroom 2: 17'10 x 9'9 (5.44m x 2.97m) Bedroom 3: 17'10 (5.44m) x 9'6 (2.90m) narrowing to 7'2 (2.19m)

### Bathroom

### OUTSIDE

Front & Rear Gardens Driveway & Garage