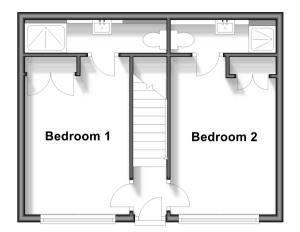

### GROUND FLOOR

Entrance Hall

Bedroom 1: 13'7 x 8'8 (4.14m x 2.64m) En-Suite Shower Room: 7'9 x 6'1 (2.36m x 1.86m)

Bedroom 2: 13'6 x 8'9 (4.12m x 2.67m) En-Suite Shower Room: 11'1 x 2'9 (3.38m x 0.84m)

#### OUTSIDE

Allocated Parking Communal Garden

**Ground Floor** Approx. 32.9 sq. metres (353.9 sq. feet)

First Floor Approx. 32.9 sq. metres (353.6 sq. feet)