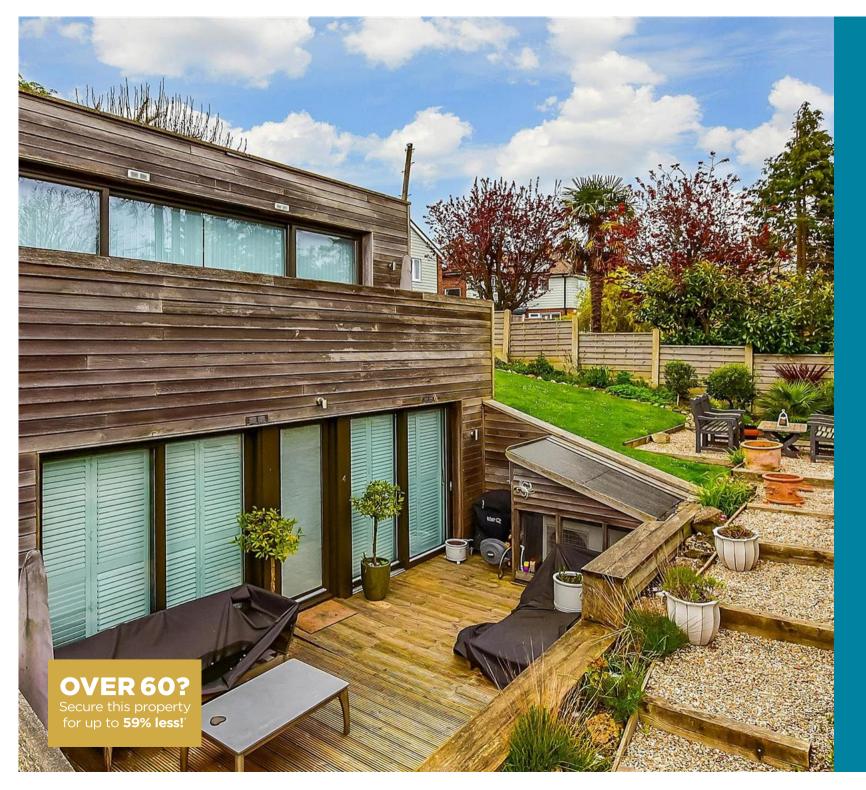

Guide Price £325,000

Freehold

2x 🕮 2x 🕂 1x 📇

The Hyde, Dental Street, Hythe, Kent, CT21

Helping you move forwards

# **Main features**

- Immaculate eco home with ground source heat pump
- Both bedrooms have an en-suite
- Stunning open plan lounge/diner opening out onto private balcony with lovely rooftop views
- No onward chain
- Allocated parking, communal gardens

#### OUTSIDE

Allocated Parking Communal Garden

**Ground Floor** Approx. 32.9 sq. metres (353.9 sq. feet)

First Floor Approx. 32.9 sq. metres (353.6 sq. feet)