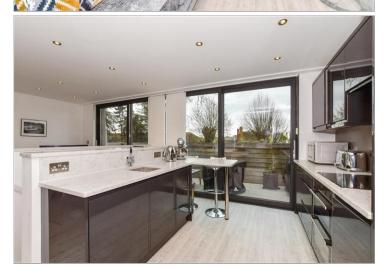

## FIRST FLOOR

Landing Cloakroom Lounge/Diner: 16'6 x 12'2 (5.03m x 3.71m) Balcony: 22'1 x 4'1 (6.74m x 1.25m) Kitchen: 13'4 x 9'2 (4.07m x 2.80m)