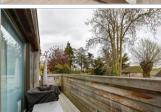

# **Main features**

- Immaculate eco home with ground source heat pump
- Both bedrooms have an en-suite
- Stunning open plan lounge/diner opening out onto private balcony with lovely rooftop views
- No onward chain
- Allocated parking, communal gardens

## FIRST FLOOR

Landing Cloakroom Lounge/Diner: 16'6 x 12'2 (5.03m x 3.71m) Balcony: 22'1 x 4'1 (6.74m x 1.25m) Kitchen: 13'4 x 9'2 (4.07m x 2.80m)