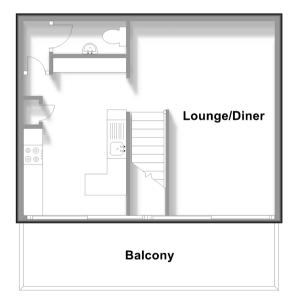

# Accommodation

## FIRST FLOOR

Landing Cloakroom Lounge/Diner: 16'6 x 12'2 (5.03m x 3.71m) Balcony: 22'1 x 4'1 (6.74m x 1.25m) Kitchen: 13'4 x 9'2 (4.07m x 2.80m)

#### OUTSIDE

Allocated Parking Communal Garden

**Ground Floor** Approx. 32.9 sq. metres (353.9 sq. feet)

First Floor Approx. 32.9 sq. metres (353.6 sq. feet)