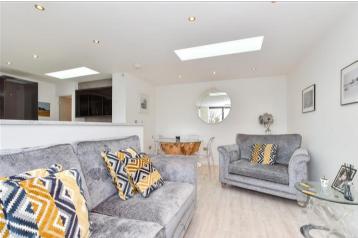

# **Main features**

- Immaculate eco home with ground source heat pump
- Both bedrooms have an en-suite
- Stunning open plan lounge/diner opening out onto private balcony with lovely rooftop views
- No onward chain
- Allocated parking, communal gardens

## FIRST FLOOR

Landing Cloakroom Lounge/Diner: 16'6 x 12'2 (5.03m x 3.71m) Balcony: 22'1 x 4'1 (6.74m x 1.25m) Kitchen: 13'4 x 9'2 (4.07m x 2.80m)