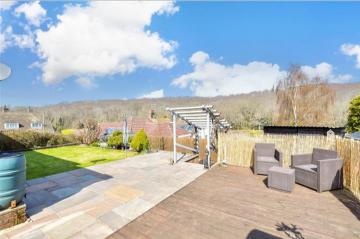

## **Main features**

- Stunning views over surrounding hillside and far reaching sea views
- Wide plot giving you the opportunity to add a side extension subject to planning
- Separate lounge and dining room
- **2** double bedrooms, conservatory
- Short drive to the Royal Military canal and beach

#### OUTSIDE

Off Road Parking Garage Front & Rear Gardens

Ground Floor Approx. 67.1 sq. metres (721.7 sq. feet)

First Floor Approx. 30.4 sq. metres (326.8 sq. feet)