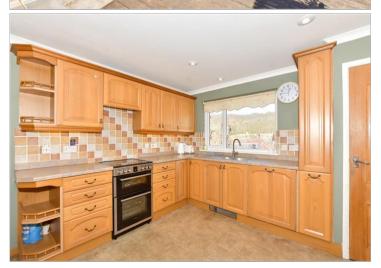

#### Cloakroom

Kitchen: 12'2 x 11'8 (3.71m x 3.56m) Conservatory: 17'8 x 12'2 (5.39m x 3.71m) Dining Room: 12'3 x 11'8 (3.74m x 3.56m) Bedroom 1: 15'9 up to bay x 11'7 (4.80m x 3.53m)

Bedroom 2: 12'11 x 8'9 (3.94m x 2.67m) Wet Room: 5'3 x 5'1 (1.60m x 1.55m)