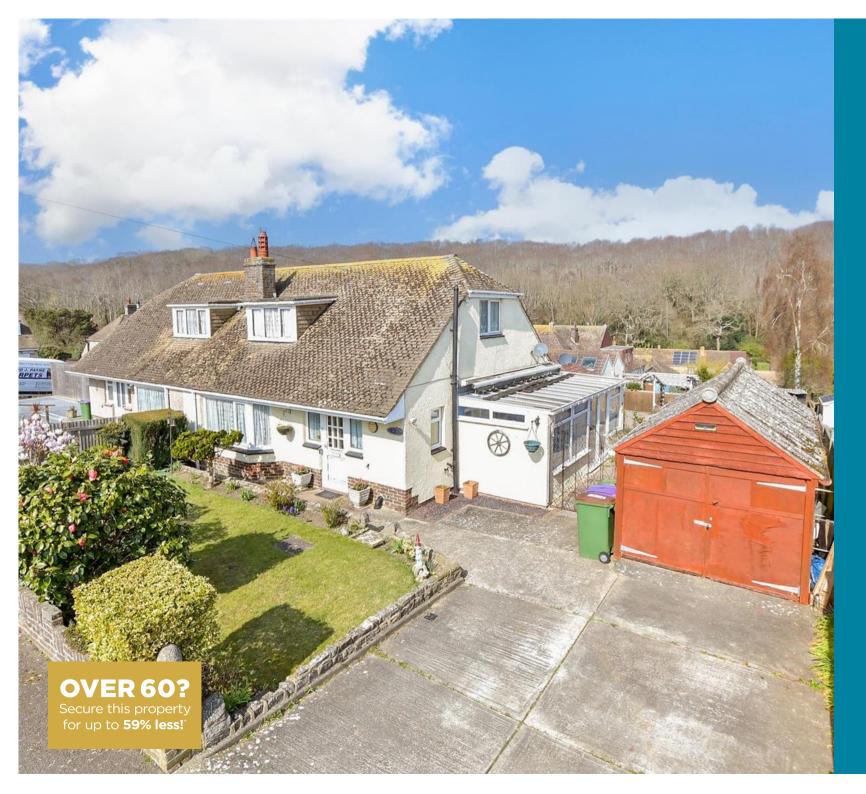

## **Main features**

- Stunning views over surrounding hillside and far reaching sea views
- Wide plot giving you the opportunity to add a side extension subject to planning
- Separate lounge and dining room
- **2** double bedrooms, conservatory
- Short drive to the Royal Military canal and beach

#### OUTSIDE

Off Road Parking Garage Front & Rear Gardens

Ground Floor Approx. 67.1 sq. metres (721.7 sq. feet)

First Floor Approx. 30.4 sq. metres (326.8 sq. feet)