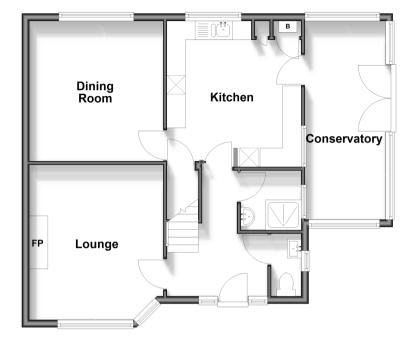

## Accommodation

#### **GROUND FLOOR**

#### Entrance Hall

Lounge: 13'11 (4.24m) x 11'8 (3.56m) narrowing to 10'6 (3.20m)

#### Cloakroom

Kitchen: 12'2 x 11'8 (3.71m x 3.56m) Conservatory: 17'8 x 12'2 (5.39m x 3.71m) Dining Room: 12'3 x 11'8 (3.74m x 3.56m) Bedroom 1: 15'9 up to bay x 11'7 (4.80m x 3.53m)

Bedroom 2: 12'11 x 8'9 (3.94m x 2.67m) Wet Room: 5'3 x 5'1 (1.60m x 1.55m)

#### OUTSIDE

Off Road Parking Garage Front & Rear Gardens

Ground Floor Approx. 67.1 sq. metres (721.7 sq. feet)

First Floor Approx. 30.4 sq. metres (326.8 sq. feet)