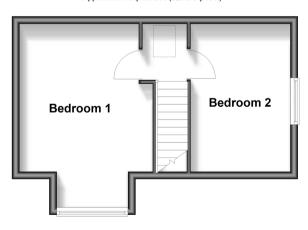

#### Cloakroom

Kitchen: 12'2 x 11'8 (3.71m x 3.56m) Conservatory: 17'8 x 12'2 (5.39m x 3.71m) Dining Room: 12'3 x 11'8 (3.74m x 3.56m) Bedroom 1: 15'9 up to bay x 11'7 (4.80m x 3.53m)

Bedroom 2: 12'11 x 8'9 (3.94m x 2.67m) Wet Room: 5'3 x 5'1 (1.60m x 1.55m)

#### OUTSIDE

Off Road Parking Garage Front & Rear Gardens

Ground Floor Approx. 67.1 sq. metres (721.7 sq. feet)

First Floor Approx. 30.4 sq. metres (326.8 sq. feet)