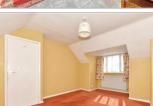

#### Entrance Hall

Lounge: 13'11 (4.24m) x 11'8 (3.56m) narrowing to 10'6 (3.20m)