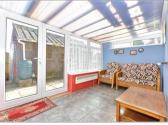

#### Cloakroom

Kitchen: 12'2 x 11'8 (3.71m x 3.56m) Conservatory: 17'8 x 12'2 (5.39m x 3.71m) Dining Room: 12'3 x 11'8 (3.74m x 3.56m) Bedroom 1: 15'9 up to bay x 11'7 (4.80m x 3.53m)

Bedroom 2: 12'11 x 8'9 (3.94m x 2.67m) Wet Room: 5'3 x 5'1 (1.60m x 1.55m)