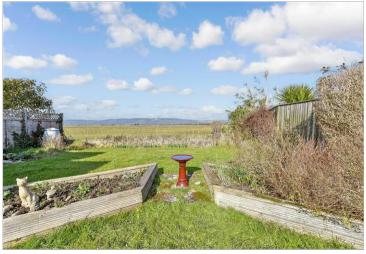

Price £340,000

**Freehold** 

2x 🕮 1x 🚅 1x 🕮

Woodland Way,
Dymchurch, Romney
Marsh, Kent, TN29















### **Main features**

- Stunning home with solar panels with battery back up
- EV charging point
- Large conservatory to enjoy the garden from
- Double glazing and gas central heating
- No onward chain

## **Accommodation**

#### **GROUND FLOOR**

**Entrance Hall** 

Lounge: 18'2 x 11'7 (5.54m x 3.53m) Kitchen: 10'6 x 7'3 (3.20m x 2.21m) Bedroom 1: 12'7 x 10'0 (3.84m x

3.05m)

Bedroom 2: 10'0 x 8'10 (3.05m x

2.69m)

Shower Room: 6'0 x 5'4 (1.83m x

1.63m)

Conservatory: 17'7 x 9'6 (5.36m x

2.90m)

#### **OUTBUILDING**

Garage: 16'4 x 8'8 (4.98m x 2.64m)

#### **OUTSIDE**

Off Road Parking Front & Rear Gardens

## Outbuilding



# Approx. 72.3 sq. metres (778.0 sq. feet)

**Ground Floor** 





- Legal advice should be taken to verify fixtures/fittings, planning, alterations and/or le