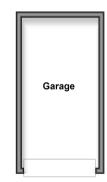

Price £340,000

**Freehold** 

2x 🕮 1x 🚅 1x 🕮

Woodland Way,
Dymchurch, Romney
Marsh, Kent, TN29















### **Main features**

- Stunning home with solar panels with battery back up
- EV charging point
- Large conservatory to enjoy the garden from
- Double glazing and gas central heating
- No onward chain

## **Accommodation**

#### **GROUND FLOOR**

**Entrance Hall** 

Lounge: 18'2 x 11'7 (5.54m x 3.53m) Kitchen: 10'6 x 7'3 (3.20m x 2.21m) Bedroom 1: 12'7 x 10'0 (3.84m x

3.05m)

Bedroom 2: 10'0 x 8'10 (3.05m x

2.69m)

Shower Room: 6'0 x 5'4 (1.83m x

1.63m)

Conservatory: 17'7 x 9'6 (5.36m x

2.90m)

#### **OUTBUILDING**

Garage: 16'4 x 8'8 (4.98m x 2.64m)

#### **OUTSIDE**

Off Road Parking Front & Rear Gardens

## Outbuilding



# Approx. 72.3 sq. metres (778.0 sq. feet)

**Ground Floor** 





- Legal advice should be taken to verify fixtures/fittings, planning, alterations and/or lease details
- Appliances & services are untested, dimensions are approximate and floor plans are not to scale
- Through a Homewise Home For Life Plan people aged 60+ can secure this property for up to 59% less, by purchasing a Lifetime Lease.