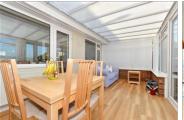

Price £340,000

**Freehold** 

2x 🕮 1x 🚅 1x 🕮

Woodland Way,
Dymchurch, Romney
Marsh, Kent, TN29















### **Main features**

- Stunning home with solar panels with battery back up
- EV charging point
- Large conservatory to enjoy the garden from
- Double glazing and gas central heating
- No onward chain

## **Accommodation**

#### **GROUND FLOOR**

**Entrance Hall** 

Lounge: 18'2 x 11'7 (5.54m x 3.53m) Kitchen: 10'6 x 7'3 (3.20m x 2.21m) Bedroom 1: 12'7 x 10'0 (3.84m x

3.05m)

Bedroom 2: 10'0 x 8'10 (3.05m x

2.69m)

Shower Room: 6'0 x 5'4 (1.83m x

1.63m)

Conservatory: 17'7 x 9'6 (5.36m x

2.90m)

#### **OUTBUILDING**

Garage: 16'4 x 8'8 (4.98m x 2.64m)

#### **OUTSIDE**

Off Road Parking Front & Rear Gardens

## Outbuilding



# Approx. 72.3 sq. metres (778.0 sq. feet)

**Ground Floor** 





- Legal advice should be taken to verify fixtures/fittings, planning, alterations