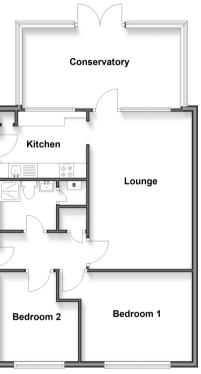

## **Accommodation**

#### **GROUND FLOOR**

**Entrance Hall** 

Lounge: 18'2 x 11'7 (5.54m x 3.53m) Kitchen: 10'6 x 7'3 (3.20m x 2.21m) Bedroom 1: 12'7 x 10'0 (3.84m x

3.05m)

Bedroom 2: 10'0 x 8'10 (3.05m x

2.69m)

Shower Room: 6'0 x 5'4 (1.83m x

1.63m)

Conservatory: 17'7 x 9'6 (5.36m x

2.90m)

# Approx. 72.3 sq. metres (778.0 sq. feet)

**Ground Floor** 

- Legal advice should be taken to verify fixtures/fittings, planning, alterations and/or lease details
- Appliances & services are untested, dimensions are approximate and floor plans are not to scale
- Through a Homewise Home For Life Plan people aged 60+ can secure this property for up to 59% less, by purchasing a Lifetime Lease.