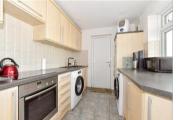

#### **GROUND FLOOR**

**Entrance Hall** 

Lounge: 18'2 x 11'7 (5.54m x 3.53m) Kitchen: 10'6 x 7'3 (3.20m x 2.21m) Bedroom 1: 12'7 x 10'0 (3.84m x

3.05m)

Bedroom 2: 10'0 x 8'10 (3.05m x

2.69m)

Shower Room: 6'0 x 5'4 (1.83m x