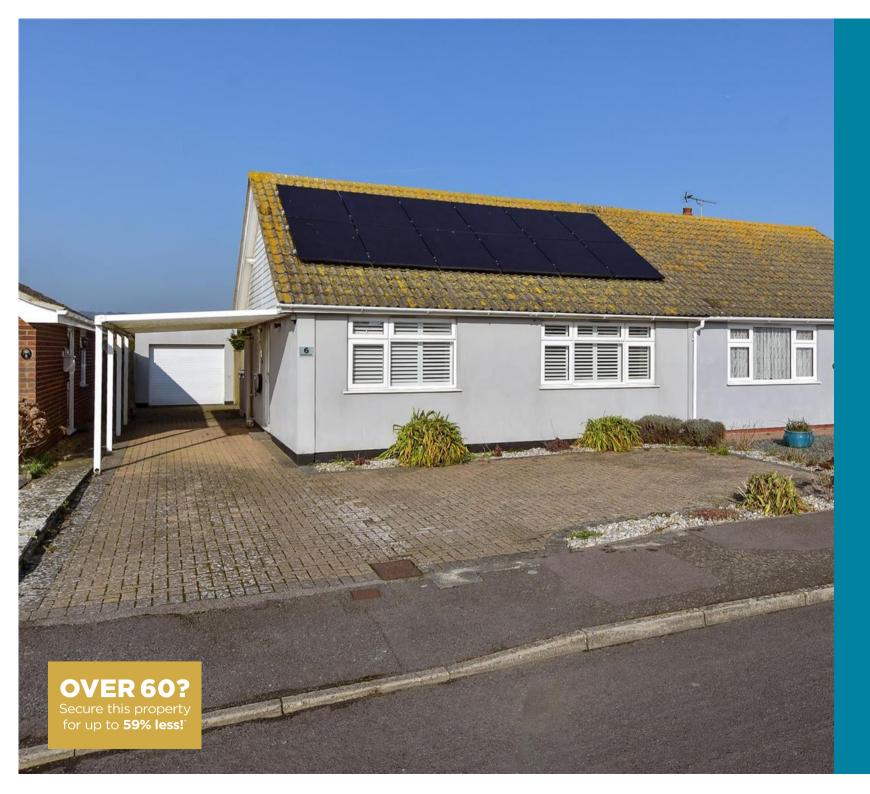

Price £340,000

**Freehold** 

2x 🕮 1x 🚅 1x 🕮

Woodland Way,
Dymchurch, Romney
Marsh, Kent, TN29

### **Main features**

- Stunning home with solar panels with battery back up
- EV charging point
- Large conservatory to enjoy the garden from
- Double glazing and gas central heating
- No onward chain

#### **OUTSIDE**

Off Road Parking Front & Rear Gardens