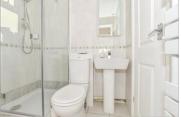

#### **GROUND FLOOR**

**Entrance Hall** 

Lounge: 18'2 x 11'7 (5.54m x 3.53m) Kitchen: 10'6 x 7'3 (3.20m x 2.21m) Bedroom 1: 12'7 x 10'0 (3.84m x

3.05m)

Bedroom 2: 10'0 x 8'10 (3.05m x

2.69m)

Shower Room: 6'0 x 5'4 (1.83m x