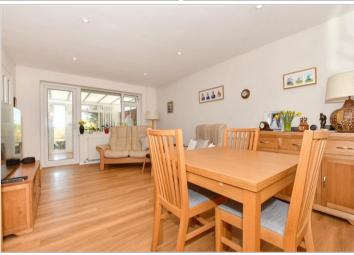

#### **GROUND FLOOR**

**Entrance Hall** 

Lounge: 18'2 x 11'7 (5.54m x 3.53m) Kitchen: 10'6 x 7'3 (3.20m x 2.21m) Bedroom 1: 12'7 x 10'0 (3.84m x

3.05m)

Bedroom 2: 10'0 x 8'10 (3.05m x

2.69m)

Shower Room: 6'0 x 5'4 (1.83m x

1.63m)

Conservatory: 17'7 x 9'6 (5.36m x

2.90m)