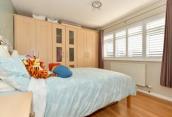

#### **GROUND FLOOR**

**Entrance Hall** 

Lounge: 18'2 x 11'7 (5.54m x 3.53m) Kitchen: 10'6 x 7'3 (3.20m x 2.21m) Bedroom 1: 12'7 x 10'0 (3.84m x

3.05m)

Bedroom 2: 10'0 x 8'10 (3.05m x

2.69m)

Shower Room: 6'0 x 5'4 (1.83m x