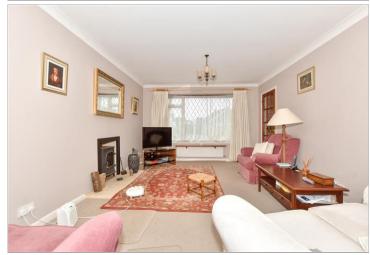

#### **GROUND FLOOR**

**Entrance Hall** 

Lounge: 18'10 x 11'11 (5.74m x 3.63m) Dining Room: 12'2 x 10'4 (3.71m x 3.15m)

Cloakroom

**Kitchen**: 11'11 x 10'2 (3.63m x 3.10m)

Breakfast Area: 10'11 x 9'7 (3.33m x 2.92m)