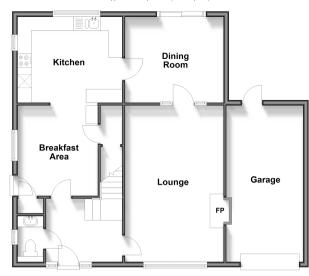

## Accommodation

#### **GROUND FLOOR**

**Entrance Hall** 

Lounge: 18'10 x 11'11 (5.74m x 3.63m) Dining Room: 12'2 x 10'4 (3.71m x 3.15m)

Cloakroom

**Kitchen**: 11'11 x 10'2 (3.63m x 3.10m)

Breakfast Area: 10'11 x 9'7 (3.33m x 2.92m)

# Ground Floor Approx. 84.6 sq. metres (910.8 sq. feet)

First Floor
Approx. 68.5 sq. metres (737.1 sq. feet)