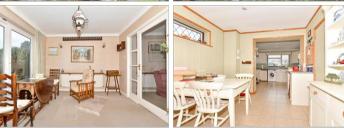

#### **GROUND FLOOR**

**Entrance Hall** 

Lounge: 18'10 x 11'11 (5.74m x 3.63m) Dining Room: 12'2 x 10'4 (3.71m x 3.15m)

Cloakroom

**Kitchen**: 11'11 x 10'2 (3.63m x 3.10m)

Breakfast Area: 10'11 x 9'7 (3.33m x 2.92m)