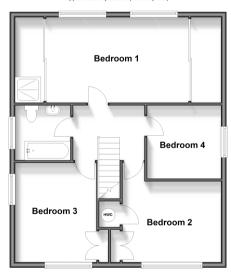

#### FIRST FLOOR

Landing

Bedroom 1 With Shower Cubicle:  $17'7 \times 10'3$ 

(5.36m x 3.13m)

Bedroom 2: 12'0 x 9'8 (3.66m x 2.95m)

Bedroom 3: 11'11 x 9'10 (3.63m x 3.00m)

Bedroom 4: 9'0 x 8'11 (2.75m x 2.72m)

Bathroom: 6'7 x 6'6 (2.01m x 1.98m)

# Ground Floor Approx. 84.6 sq. metres (910.8 sq. feet)

First Floor
Approx. 68.5 sq. metres (737.1 sq. feet)