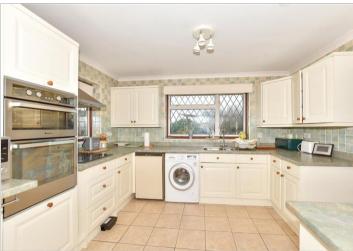

#### **GROUND FLOOR**

**Entrance Hall** 

Lounge: 18'10 x 11'11 (5.74m x 3.63m) Dining Room: 12'2 x 10'4 (3.71m x 3.15m)

Cloakroom

**Kitchen**: 11'11 x 10'2 (3.63m x 3.10m)

Breakfast Area: 10'11 x 9'7 (3.33m x 2.92m)