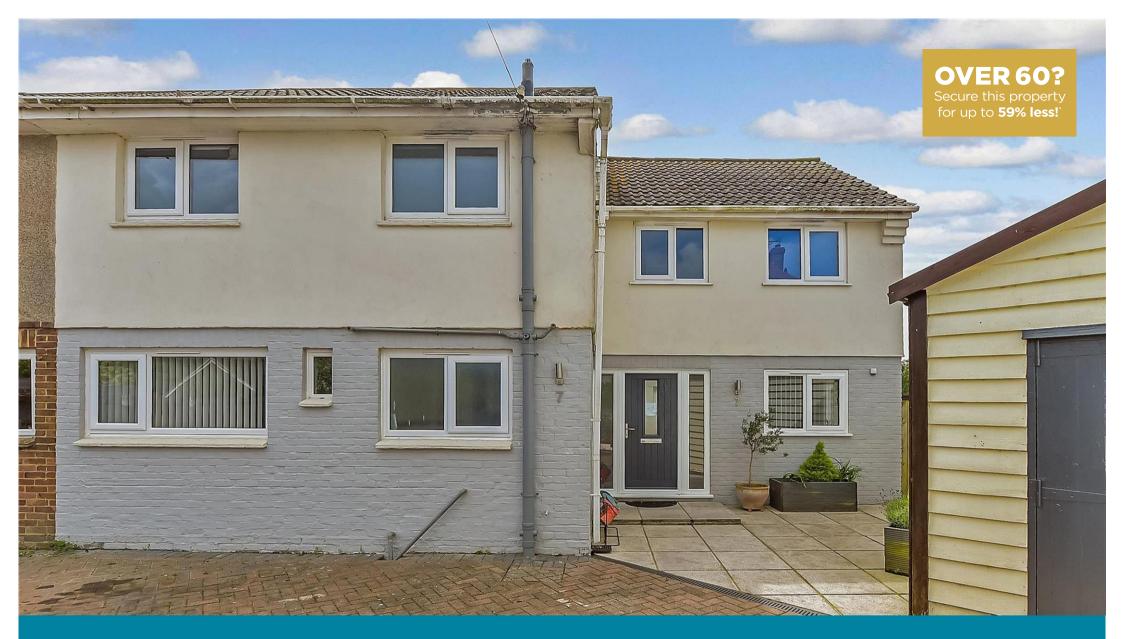

Price £475,000 Freehold

5x 🕮 2x 🚅 1x 🕮

Oaks View, Hythe, Kent, CT21

Ground Floor
Approx. 104.3 sq. metres (1122.8 sq. feet)