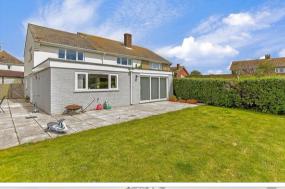

## **OUTSIDE**

Off Road Parking Rear Garden

# **Main features**

- Extended home in a quiet cul-de-sac with views of Martello lakes
- Very large open plan lounge/kitchen/diner with integrated appliances
- Bathroom on the ground and first floors, plus a utility room
- Very generous sunny aspect garden
- Short walk to the beach, the Royal Military canal, bus stop and Palmarsh Primary school