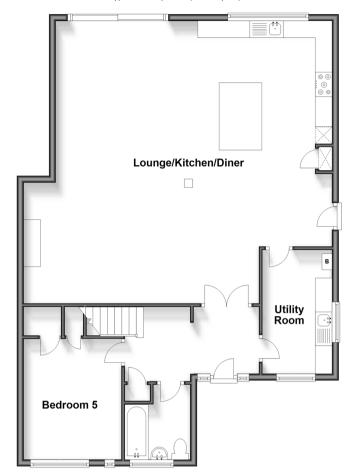

### **GROUND FLOOR**

**Entrance Hall** 

Lounge/Kitchen/Diner: 27'6 x 27'6 (8.39m x 8.39m)

Utility Room: 12'2 x 6'4 (3.71m x 1.93m) Bedroom 5: 11'8 x 9'4 (3.56m x 2.85m) Bathroom: 7'3 x 6'4 (2.21m x 1.93m)