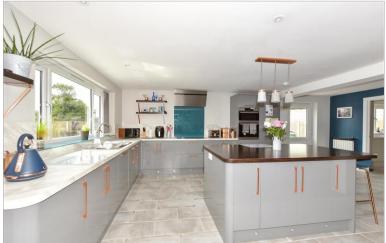

### **GROUND FLOOR**

**Entrance Hall** 

Lounge/Kitchen/Diner: 27'6 x 27'6 (8.39m x 8.39m)

Utility Room: 12'2 x 6'4 (3.71m x 1.93m) Bedroom 5: 11'8 x 9'4 (3.56m x 2.85m) Bathroom: 7'3 x 6'4 (2.21m x 1.93m)

# **Main features**

- Extended home in a quiet cul-de-sac with views of Martello lakes
- Very large open plan lounge/kitchen/diner with integrated appliances
- Bathroom on the ground and first floors, plus a utility room
- Very generous sunny aspect garden
- Short walk to the beach, the Royal Military canal, bus stop and Palmarsh Primary school