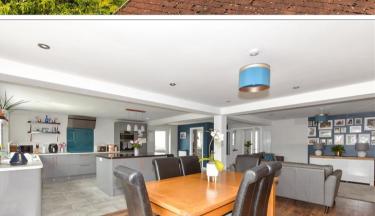

### **GROUND FLOOR**

**Entrance Hall** 

Lounge/Kitchen/Diner: 27'6 x 27'6 (8.39m x 8.39m)

Utility Room: 12'2 x 6'4 (3.71m x 1.93m) Bedroom 5: 11'8 x 9'4 (3.56m x 2.85m) Bathroom: 7'3 x 6'4 (2.21m x 1.93m)

# **Main features**

- Extended home in a quiet cul-de-sac with views of Martello lakes
- Very large open plan lounge/kitchen/diner with integrated appliances
- Bathroom on the ground and first floors, plus a utility room
- Very generous sunny aspect garden
- Short walk to the beach, the Royal Military canal, bus stop and Palmarsh Primary school