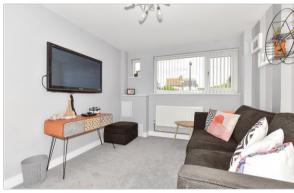

### **GROUND FLOOR**

**Entrance Hall** 

Lounge/Kitchen/Diner: 27'6 x 27'6 (8.39m x 8.39m)

Utility Room: 12'2 x 6'4 (3.71m x 1.93m) Bedroom 5: 11'8 x 9'4 (3.56m x 2.85m) Bathroom: 7'3 x 6'4 (2.21m x 1.93m)