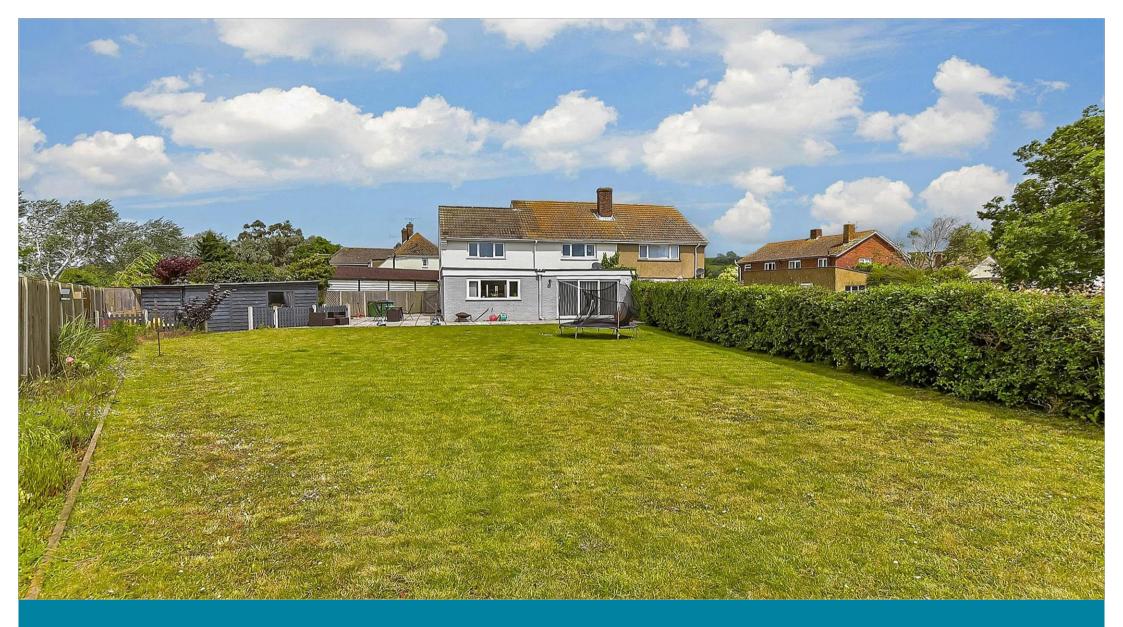

## **OUTSIDE**

Off Road Parking Rear Garden

# **Main features**

- Extended home in a quiet cul-de-sac with views of Martello lakes
- Very large open plan lounge/kitchen/diner with integrated appliances
- Bathroom on the ground and first floors, plus a utility room
- Very generous sunny aspect garden
- Short walk to the beach, the Royal Military canal, bus stop and Palmarsh Primary school