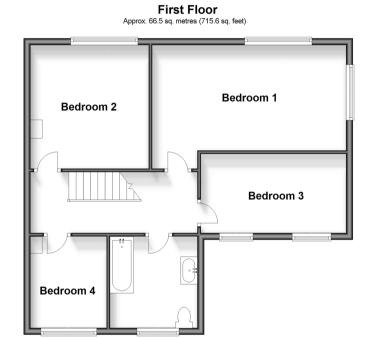

## FIRST FLOOR

Landing

Bedroom 1: 18'9 x 10'3 (5.72m x 3.13m) Bedroom 2: 11'9 x 11'6 (3.58m x 3.51m) Bedroom 3: 13'5 x 9'9 (4.09m x 2.97m) Bedroom 4: 8'8 x 7'5 (2.64m x 2.26m) Bathroom : 8'7 x 8'5 (2.62m x 2.57m)