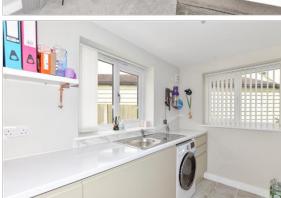

### **GROUND FLOOR**

**Entrance Hall** 

Lounge/Kitchen/Diner: 27'6 x 27'6 (8.39m x 8.39m)

Utility Room: 12'2 x 6'4 (3.71m x 1.93m) Bedroom 5: 11'8 x 9'4 (3.56m x 2.85m) Bathroom: 7'3 x 6'4 (2.21m x 1.93m)