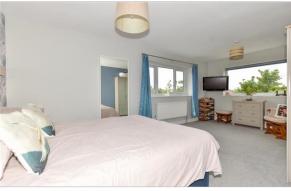

## FIRST FLOOR

Landing

Bedroom 1: 18'9 x 10'3 (5.72m x 3.13m) Bedroom 2: 11'9 x 11'6 (3.58m x 3.51m) Bedroom 3: 13'5 x 9'9 (4.09m x 2.97m) Bedroom 4: 8'8 x 7'5 (2.64m x 2.26m) Bathroom : 8'7 x 8'5 (2.62m x 2.57m)