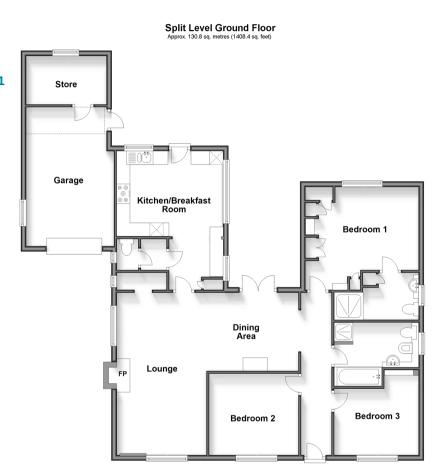

# Accommodation

### SPLIT LEVEL GROUND FLOOR

Entrance Hall

Lounge: 20'4 x 11'0 (6.20m x 3.36m) Dining Area: 11'5 (3.48m) x 9'10 (3.00m) narrowing to 8'8 (2.64m)

#### Separate Toilet

Kitchen/Breakfast Room: (L-shaped) 13'6 x 9'10 (4.12m x 3.00m) plus 6'7 x 7'4 (2.01m x 2.24m)

Bedroom 1: 14'1 x 12'9 (4.30m x 3.89m) En-Suite Shower Room: 10'4 (3.15m) narrowing to 6'8 (2.03m) x 5'7 (1.70m)

Bedroom 2: 11'0 x 9'10 (3.36m x 3.00m) Bedroom 3: 10'4 (3.15m) x 9'9 (2.97m) narrowing to 8'1 (2.47m) Bathroom: 10'4 x 7'8 maximum (3.15m x 2.34m)

### OUTSIDE

Off Road Parking Garage: 17'1 x 10'8 (5.21m x 3.25m) Store: 9'6 x 5'9 (2.90m x 1.75m) Front & Rear Gardens