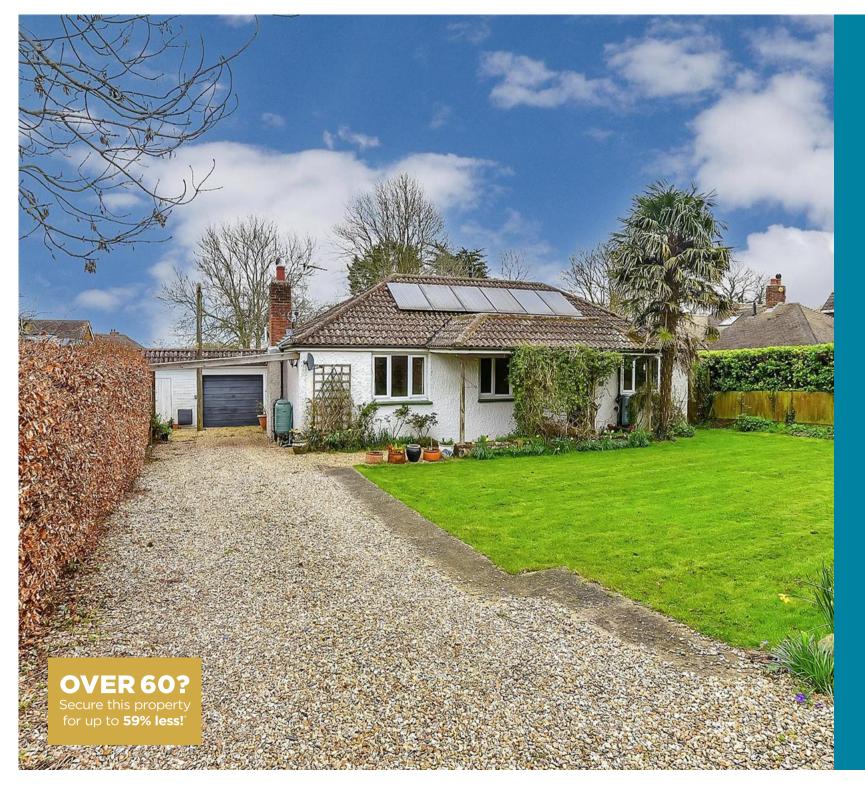

Price £450,000 Freehold

3x 🕮 2x 🕂 1x 📇

Berwick Lane, Lympne, Hythe, Kent, CT21

Helping you move forwards

### OUTSIDE

Off Road Parking Garage: 17'1 x 10'8 (5.21m x 3.25m) Store: 9'6 x 5'9 (2.90m x 1.75m) Front & Rear Gardens