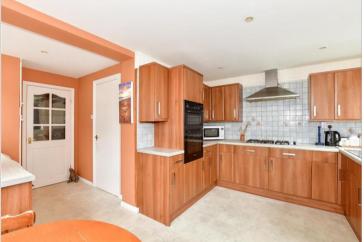

#### Separate Toilet

Kitchen/Breakfast Room: (L-shaped) 13'6 x 9'10 (4.12m x 3.00m) plus 6'7 x 7'4 (2.01m x 2.24m)

Bedroom 1: 14'1 x 12'9 (4.30m x 3.89m) En-Suite Shower Room: 10'4 (3.15m) narrowing to 6'8 (2.03m) x 5'7 (1.70m)