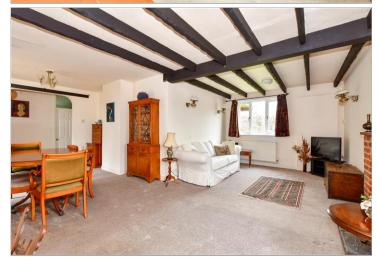

### SPLIT LEVEL GROUND FLOOR

Entrance Hall

Lounge: 20'4 x 11'0 (6.20m x 3.36m) Dining Area: 11'5 (3.48m) x 9'10 (3.00m) narrowing to 8'8 (2.64m)