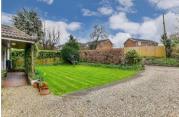

### OUTSIDE

Off Road Parking Garage: 17'1 x 10'8 (5.21m x 3.25m) Store: 9'6 x 5'9 (2.90m x 1.75m) Front & Rear Gardens