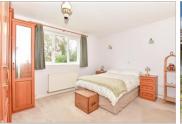

#### Separate Toilet

Kitchen/Breakfast Room: (L-shaped) 13'6 x 9'10 (4.12m x 3.00m) plus 6'7 x 7'4 (2.01m x 2.24m)

Bedroom 1: 14'1 x 12'9 (4.30m x 3.89m) En-Suite Shower Room: 10'4 (3.15m) narrowing to 6'8 (2.03m) x 5'7 (1.70m)