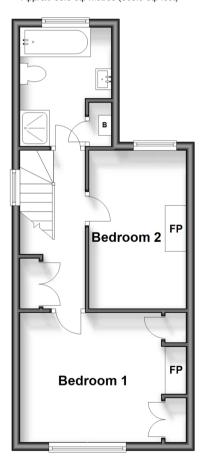

### **Ground Floor**

Approx. 45.9 sq. metres (493.7 sq. feet)

Split Level First Floor Approx. 33.8 sq. metres (363.5 sq. feet)

### FIRST FLOOR

Landing

Bedroom 1: 12'9 (3.89m) narrowing to 11'9

(3.58m) x 10'0 (3.05m)

Bedroom 2: 12'2 (3.71m) x 7'4 (2.24m)

narrowing to 6'4 (1.93m)

Bathroom: 9'0 x 7'3 maximum (2.75m x

2.21m)