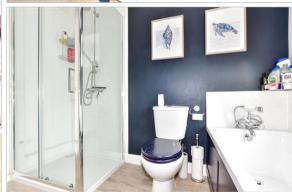

### FIRST FLOOR

Landing

Bedroom 1: 12'9 (3.89m) narrowing to 11'9

(3.58m) x 10'0 (3.05m)

Bedroom 2: 12'2 (3.71m) x 7'4 (2.24m)

narrowing to 6'4 (1.93m)

Bathroom: 9'0 x 7'3 maximum (2.75m x

2.21m)