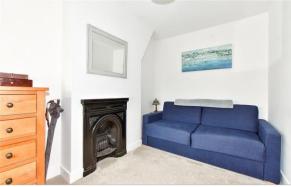

### **GROUND FLOOR**

**Entrance Porch** 

Cloakroom

Lounge: 12'9 (3.89m) narrowing to 11'8

(3.56m) x 11'8 into bay (3.56m)

Dining Area: 12'10 (3.91m) narrowing to

8'10 (2.69m) x 12'5 (3.79m)

Kitchen: 9'1 x 7'1 (2.77m x 2.16m)