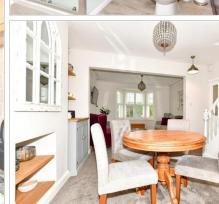

### **GROUND FLOOR**

**Entrance Porch** 

Cloakroom

Lounge: 12'9 (3.89m) narrowing to 11'8

(3.56m) x 11'8 into bay (3.56m)

Dining Area: 12'10 (3.91m) narrowing to

8'10 (2.69m) x 12'5 (3.79m)

Kitchen: 9'1 x 7'1 (2.77m x 2.16m)