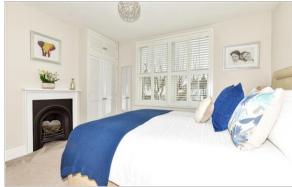

### FIRST FLOOR

Landing

Bedroom 1: 12'9 (3.89m) narrowing to 11'9

(3.58m) x 10'0 (3.05m)

Bedroom 2: 12'2 (3.71m) x 7'4 (2.24m)

narrowing to 6'4 (1.93m)

Bathroom: 9'0 x 7'3 maximum (2.75m x

2.21m)