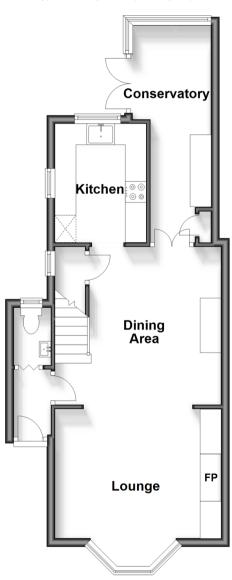

### **Ground Floor**

Approx. 45.9 sq. metres (493.7 sq. feet)

Split Level First Floor Approx. 33.8 sq. metres (363.5 sq. feet)

### **GROUND FLOOR**

**Entrance Porch** 

Cloakroom

Lounge: 12'9 (3.89m) narrowing to 11'8

(3.56m) x 11'8 into bay (3.56m)

Dining Area: 12'10 (3.91m) narrowing to

8'10 (2.69m) x 12'5 (3.79m)

Kitchen: 9'1 x 7'1 (2.77m x 2.16m)

Conservatory: 16'9 (5.11m) x 6'1 (1.86m)

narrowing to 4'7 (1.40m)