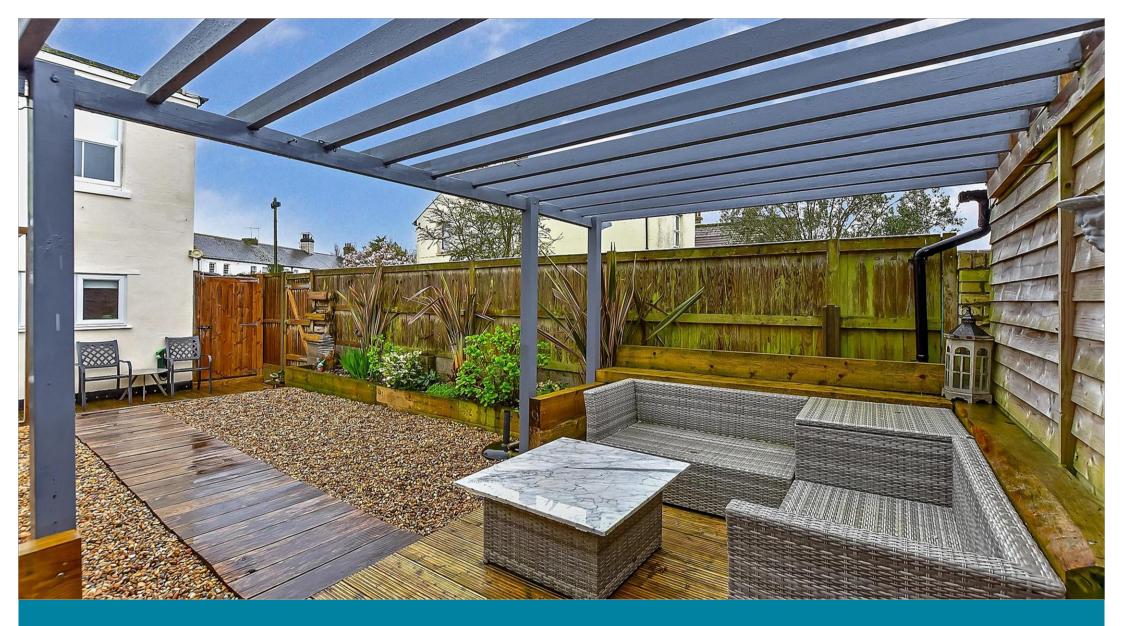

## **OUTSIDE**

Garage / Carport

Front & Rear Gardens

- Amazing period home with garage/car port
- Lounge and dining area, log burner in lounge
- Kitchen with granite work tops, downstairs cloakroom, bathroom with separate shower
- Low maintenance garden and conservatory to relax in
- Short walk to the beach and town centre
- Planning permission for larger garage and utility room/storage