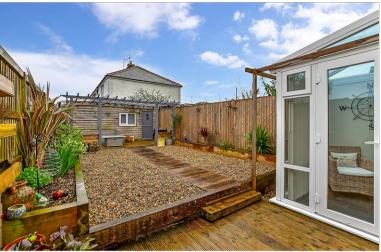

## **OUTSIDE**

Garage / Carport

Front & Rear Gardens

- Amazing period home with garage/car port
- Lounge and dining area, log burner in lounge
- Kitchen with granite work tops, downstairs cloakroom, bathroom with separate shower
- Low maintenance garden and conservatory to relax in
- Short walk to the beach and town centre
- Planning permission for larger garage and utility room/storage