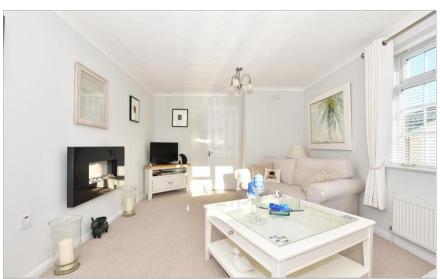

#### **GROUND FLOOR**

**Entrance Hall** 

Lounge: 16'1 (4.91m) narrowing to 15'4 (4.68m) x 10'6 (3.20m)

Dining Area:  $9'7 \times 8'4 (2.92m \times 2.54m)$ 

Kitchen: 8'11 x 8'3 (2.72m x 2.52m)

Utility Area: 8'5 x 5'9 (2.57m x 1.75m)