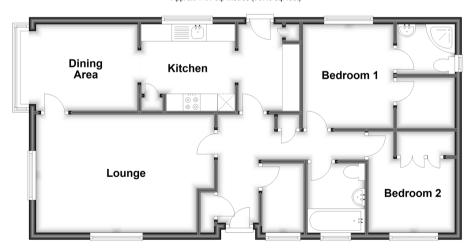

### **Accommodation**

#### **GROUND FLOOR**

**Entrance Hall** 

Lounge: 16'1 (4.91m) narrowing to 15'4 (4.68m) x 10'6 (3.20m)

Dining Area:  $9'7 \times 8'4 (2.92m \times 2.54m)$ 

Kitchen: 8'11 x 8'3 (2.72m x 2.52m)

Utility Area: 8'5 x 5'9 (2.57m x 1.75m)

Study: 6'7 x 3'11 (2.01m x 1.19m)

Bedroom 1: 9'6 x 8'6 (2.90m x 2.59m)

En-suite Shower Room: 5'4 x 4'11 (1.63m x 1.50m)

Walk-In Wardrobe

Bedroom 2: 9'6 x 8'4 (2.90m x 2.54m) Bathroom: 6'6 x 5'5 (1.98m x 1.65m)

#### **OUTSIDE**

Driveway
Garage
Patio Garden

# Ground Floor Approx. 74.1 sq. metres (797.9 sq. feet)