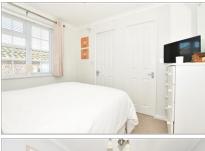

Study: 6'7 x 3'11 (2.01m x 1.19m)

Bedroom 1: 9'6 x 8'6 (2.90m x 2.59m)

En-suite Shower Room: 5'4 x 4'11 (1.63m x 1.50m)

Walk-In Wardrobe

Bedroom 2: 9'6 x 8'4 (2.90m x 2.54m) Bathroom: 6'6 x 5'5 (1.98m x 1.65m)