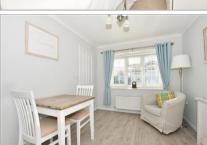

#### **GROUND FLOOR**

**Entrance Hall** 

Lounge: 16'1 (4.91m) narrowing to 15'4 (4.68m) x 10'6 (3.20m)

Dining Area:  $9'7 \times 8'4 (2.92m \times 2.54m)$ 

Kitchen: 8'11 x 8'3 (2.72m x 2.52m)

Utility Area: 8'5 x 5'9 (2.57m x 1.75m)