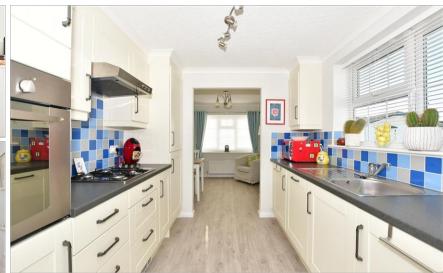

#### **GROUND FLOOR**

**Entrance Hall** 

Lounge: 16'1 (4.91m) narrowing to 15'4 (4.68m) x 10'6 (3.20m)

Dining Area:  $9'7 \times 8'4 (2.92m \times 2.54m)$ 

Kitchen: 8'11 x 8'3 (2.72m x 2.52m)

Utility Area: 8'5 x 5'9 (2.57m x 1.75m)