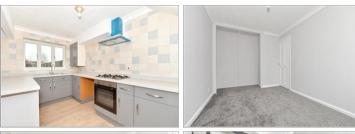

# Kitchen/ Diner Lounge

#### **GROUND FLOOR**

Lounge: 14'5 x 11'9 (4.40m x 3.58m) Kitchen/Diner: 14'9 x 14'3 (4.50m x 4.35m)