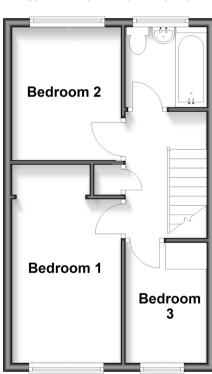

## **First Floor**

Approx. 33.2 sq. metres (356.8 sq. feet)

#### **FIRST FLOOR**

Landing

Bathroom

Bedroom 2: 10'2 x 8'1 (3.10m x 2.47m) Bedroom 1: 14'0 x 8'1 (4.27m x 2.47m) Bedroom 3: 8'9 x 6'1 (2.67m x 1.86m)