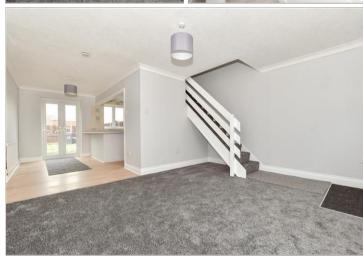

# Kitchen/ Diner Lounge

#### **GROUND FLOOR**

Lounge: 14'5 x 11'9 (4.40m x 3.58m) Kitchen/Diner: 14'9 x 14'3 (4.50m x 4.35m)