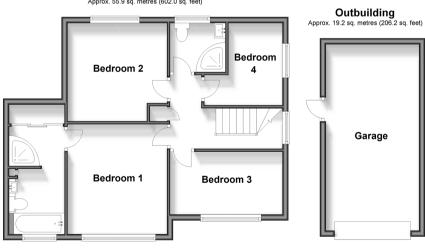

# Dining Area Lounge Study

**Ground Floor** Approx. 71.9 sq. metres (774.2 sq. feet)

First Floor Approx. 55.9 sq. metres (602.0 sq. feet)

#### **GROUND FLOOR**

**Entrance Hallway** 

Porch

Cloakroom

**Kitchen**: 12'0 x 8'11 (3.66m x 2.72m) Lounge: 23'0 x 12'0 (7.02m x 3.66m) Dining Area: 16'0 x 8'0 (4.88m x 2.44m) Study: 15'0 x 6'0 (4.58m x 1.83m)

#### FIRST FLOOR

Landing

Bedroom 4: 12'0 x 6'1 (3.66m x 1.86m)

Shower Room

Bedroom 2: 11'0 x 10'1 (3.36m x 3.08m) Bedroom 1: 12'0 x 11'0 (3.66m x 3.36m)

En-Suite Bathroom: 12'0 x 6'0 (3.66m x 1.83m)

Bedroom 3: 9'0 x 5'11 (2.75m x 1.80m)

Garage