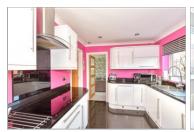

#### **GROUND FLOOR**

**Entrance Hallway** 

Porch

Cloakroom

**Kitchen**: 12'0 x 8'11 (3.66m x 2.72m) Lounge: 23'0 x 12'0 (7.02m x 3.66m) Dining Area: 16'0 x 8'0 (4.88m x 2.44m) Study: 15'0 x 6'0 (4.58m x 1.83m)