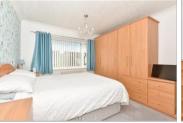

#### FIRST FLOOR

Landing

Bedroom 4: 12'0 x 6'1 (3.66m x 1.86m)

Shower Room

Bedroom 2: 11'0 x 10'1 (3.36m x 3.08m) Bedroom 1: 12'0 x 11'0 (3.66m x 3.36m)

En-Suite Bathroom: 12'0 x 6'0 (3.66m x 1.83m)

Bedroom 3: 9'0 x 5'11 (2.75m x 1.80m)