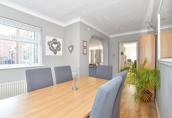

#### **GROUND FLOOR**

**Entrance Hallway** 

Porch

Cloakroom

**Kitchen**: 12'0 x 8'11 (3.66m x 2.72m) Lounge: 23'0 x 12'0 (7.02m x 3.66m) Dining Area: 16'0 x 8'0 (4.88m x 2.44m) Study: 15'0 x 6'0 (4.58m x 1.83m)