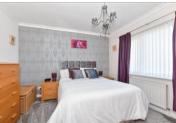

#### FIRST FLOOR

Landing

Bedroom 4: 12'0 x 6'1 (3.66m x 1.86m)

Shower Room

Bedroom 2: 11'0 x 10'1 (3.36m x 3.08m) Bedroom 1: 12'0 x 11'0 (3.66m x 3.36m)

En-Suite Bathroom: 12'0 x 6'0 (3.66m x 1.83m)

Bedroom 3: 9'0 x 5'11 (2.75m x 1.80m)