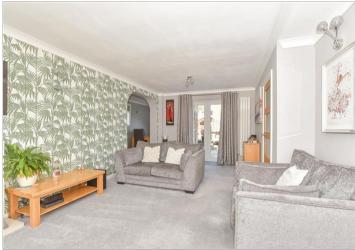

#### **GROUND FLOOR**

**Entrance Hallway** 

Porch

Cloakroom

**Kitchen**: 12'0 x 8'11 (3.66m x 2.72m) Lounge: 23'0 x 12'0 (7.02m x 3.66m) Dining Area: 16'0 x 8'0 (4.88m x 2.44m) Study: 15'0 x 6'0 (4.58m x 1.83m)