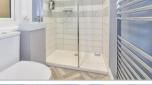

#### **GROUND FLOOR**

Hallway Lounge/Diner: 21'6 x 13'6 (6.56m x 4.12m) Kitchen Bedroom: 12'5 x 9'2 (3.79m x 2.80m) Shower Room