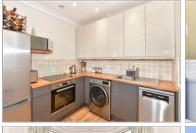

#### **GROUND FLOOR**

Hallway Lounge/Diner: 21'6 x 13'6 (6.56m x 4.12m) Kitchen Bedroom: 12'5 x 9'2 (3.79m x 2.80m) Shower Room