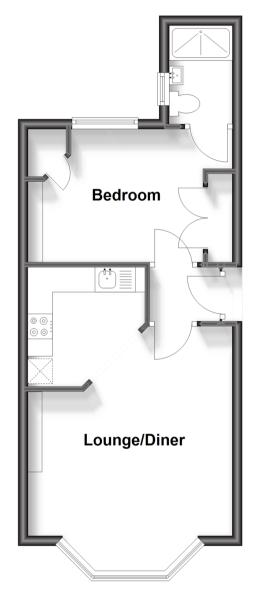

# Accommodation

#### **GROUND FLOOR**

Hallway Lounge/Diner: 21'6 x 13'6 (6.56m x 4.12m) Kitchen Bedroom: 12'5 x 9'2 (3.79m x 2.80m) Shower Room

# Ground Floor

Approx. 36.7 sq. metres (394.7 sq. feet)