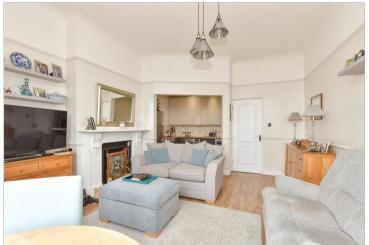

#### **GROUND FLOOR**

Hallway Lounge/Diner: 21'6 x 13'6 (6.56m x 4.12m) Kitchen Bedroom: 12'5 x 9'2 (3.79m x 2.80m) Shower Room