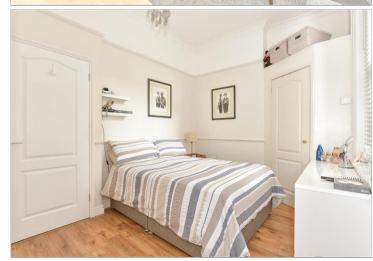

#### **GROUND FLOOR**

Hallway Lounge/Diner: 21'6 x 13'6 (6.56m x 4.12m) Kitchen Bedroom: 12'5 x 9'2 (3.79m x 2.80m) Shower Room