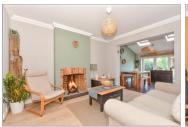

### **GROUND FLOOR**

Porch

Entrance Hallway

Lounge: 13'3 x 12'9 (4.04m x 3.89m)

Snug: 12'4 x 10'8 (3.76m x 3.25m)

Kitchen/Diner: 20'8 x 19'9 (6.30m x 6.02m)

Shower Room

Utility Area: 8'5 x 5'4 (2.57m x 1.63m)