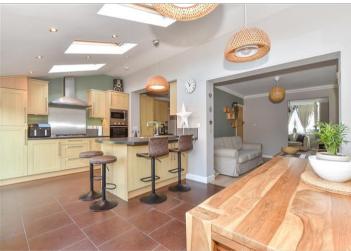

### **GROUND FLOOR**

Porch

Entrance Hallway

Lounge: 13'3 x 12'9 (4.04m x 3.89m)

Snug: 12'4 x 10'8 (3.76m x 3.25m)

Kitchen/Diner: 20'8 x 19'9 (6.30m x 6.02m)

Shower Room

Utility Area: 8'5 x 5'4 (2.57m x 1.63m)