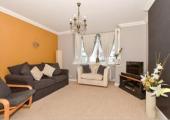

### **GROUND FLOOR**

Porch

Entrance Hallway

Lounge: 13'3 x 12'9 (4.04m x 3.89m)

Snug: 12'4 x 10'8 (3.76m x 3.25m)

Kitchen/Diner: 20'8 x 19'9 (6.30m x 6.02m)

Shower Room

Utility Area: 8'5 x 5'4 (2.57m x 1.63m)