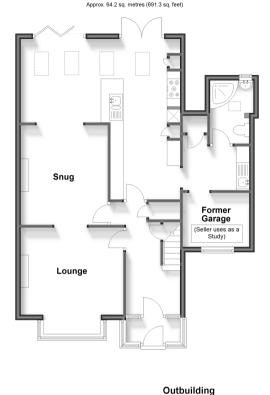

### **OUTBUILDING**

Room 1

Room 2

Shower Room

### OUTSIDE

Driveway Workshop/Shed Front Garden