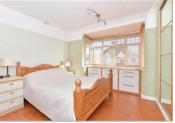

### FIRST FLOOR

Landing

Bedroom 3: 10'3 x 8'2 (3.13m x 2.49m)

Bedroom 2:  $12'3 \times 9'9 (3.74m \times 2.97m)$ 

Bedroom 1: 13'9 x 10'7 (4.19m x 3.23m)

Shower Room