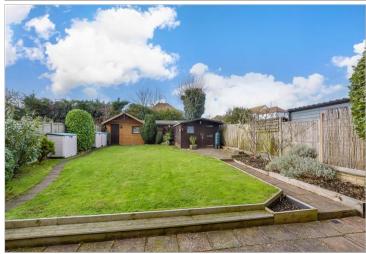

**Price** £485,000

**Freehold** 

3x ∰ 2x 🚅 2x 🕮

Queensbridge Drive, Herne Bay, Kent, CT6















## **Main features**

- Stunning 1930's detached house
- **■** Extended to rear, long garden
- Cabin utilised as gym, with shower room
- Ground floor shower room and utility area
- Kitchen/family room with separate lounge.

# **Accommodation**

### **GROUND FLOOR**

Porch

Entrance Hallway

Lounge: 13'3 x 12'9 (4.04m x 3.89m)

Snug: 12'4 x 10'8 (3.76m x 3.25m)

Kitchen/Diner: 20'8 x 19'9 (6.30m x 6.02m)

Shower Room

Utility Area: 8'5 x 5'4 (2.57m x 1.63m)

### FIRST FLOOR

Landing

Bedroom 3: 10'3 x 8'2 (3.13m x 2.49m)

Bedroom 2:  $12'3 \times 9'9 (3.74m \times 2.97m)$ 

Bedroom 1: 13'9 x 10'7 (4.19m x 3.23m)

Shower Room

### **OUTBUILDING**

Room 1

Room 2

Shower Room

### OUTSIDE

Driveway Workshop/Shed Front Garden

# Bedroom 3 Bedroom 1

First Floor



**Ground Floor** 



# o.uk