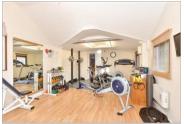

**Price** £485,000

**Freehold** 

3x ∰ 2x 🚅 2x 🕮

Queensbridge Drive, Herne Bay, Kent, CT6















## **Main features**

- Stunning 1930's detached house
- **■** Extended to rear, long garden
- Cabin utilised as gym, with shower room
- Ground floor shower room and utility area
- Kitchen/family room with separate lounge.

# **Accommodation**

### **GROUND FLOOR**

Porch

Entrance Hallway

Lounge: 13'3 x 12'9 (4.04m x 3.89m)

Snug: 12'4 x 10'8 (3.76m x 3.25m)

Kitchen/Diner: 20'8 x 19'9 (6.30m x 6.02m)

Shower Room

Utility Area: 8'5 x 5'4 (2.57m x 1.63m)

### FIRST FLOOR

Landing

Bedroom 3: 10'3 x 8'2 (3.13m x 2.49m)

Bedroom 2:  $12'3 \times 9'9 (3.74m \times 2.97m)$ 

Bedroom 1: 13'9 x 10'7 (4.19m x 3.23m)

Shower Room

### **OUTBUILDING**

Room 1

Room 2

Shower Room

### OUTSIDE

Driveway Workshop/Shed Front Garden

# Bedroom 3 Bedroom 1

First Floor



**Ground Floor** 



#