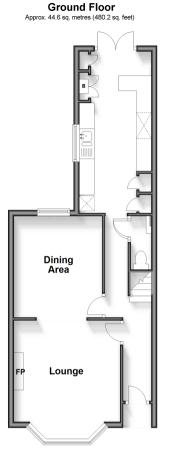

### **GROUND FLOOR**

Porch

**Entrance Hallway** 

Lounge: 17'3 x 11'2 (5.26m x 3.41m)

Dining Area: 15'0 x 11'5 (4.58m x 3.48m)

Cloakroom

**Kitchen**: 19'7 x 15'1 (5.97m x 4.60m)

#### Split Level First Floor Approx. 45.0 sq. metres (483.9 sq. feet)

**Second Floor** Approx. 23.3 sq. metres (251.0 sq. feet)