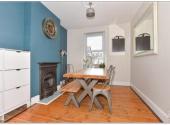

### **GROUND FLOOR**

Porch

**Entrance Hallway** 

Lounge: 17'3 x 11'2 (5.26m x 3.41m)

Dining Area: 15'0 x 11'5 (4.58m x 3.48m)

Cloakroom

**Kitchen**: 19'7 x 15'1 (5.97m x 4.60m)