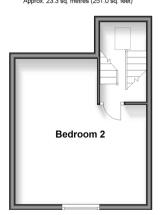

#### SECOND FLOOR

Landing

Bedroom 2: 22'7 x 19'9 (6.89m x 6.02m)

#### Split Level First Floor Approx. 45.0 sq. metres (483.9 sq. feet)

**Second Floor** Approx. 23.3 sq. metres (251.0 sq. feet)