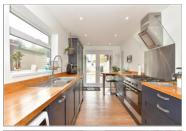

### **GROUND FLOOR**

Porch

**Entrance Hallway** 

Lounge: 17'3 x 11'2 (5.26m x 3.41m)

Dining Area: 15'0 x 11'5 (4.58m x 3.48m)

Cloakroom

**Kitchen**: 19'7 x 15'1 (5.97m x 4.60m)