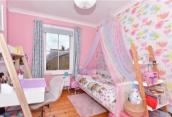

### SPLIT LEVEL FIRST FLOOR

Landing

Bedroom 1: 14'5 x 13'12 (4.40m x 4.27m)

Bedroom 3: 14'5 x 10'6 (4.40m x 3.20m)

Shower Room

Bedroom 4: 13'5 x 8'2 (4.09m x 2.49m)

#### SECOND FLOOR

Landing

Bedroom 2: 22'7 x 19'9 (6.89m x 6.02m)