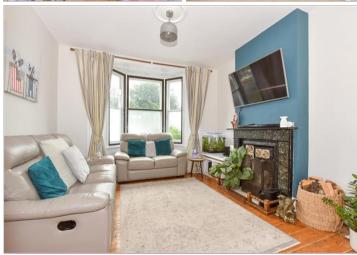

### **GROUND FLOOR**

Porch

**Entrance Hallway** 

Lounge: 17'3 x 11'2 (5.26m x 3.41m)

Dining Area: 15'0 x 11'5 (4.58m x 3.48m)

Cloakroom

**Kitchen**: 19'7 x 15'1 (5.97m x 4.60m)