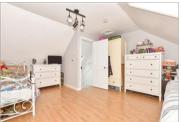

### SPLIT LEVEL FIRST FLOOR

Landing

Bedroom 1: 14'5 x 13'12 (4.40m x 4.27m)

Bedroom 3: 14'5 x 10'6 (4.40m x 3.20m)

Shower Room

Bedroom 4: 13'5 x 8'2 (4.09m x 2.49m)