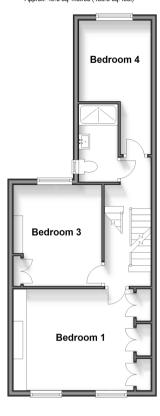

### SPLIT LEVEL FIRST FLOOR

Landing

Bedroom 1: 14'5 x 13'12 (4.40m x 4.27m)

Bedroom 3: 14'5 x 10'6 (4.40m x 3.20m)

Shower Room

Bedroom 4: 13'5 x 8'2 (4.09m x 2.49m)

#### Split Level First Floor Approx. 45.0 sq. metres (483.9 sq. feet)

**Second Floor** Approx. 23.3 sq. metres (251.0 sq. feet)