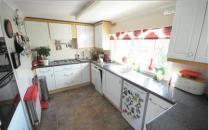

### **GROUND FLOOR**

**Entrance Hallway** 

Lounge:  $19'3 \times 11'4$  (5.87m  $\times 3.46$ m) Dining Room:  $9'8 \times 7'1$  (2.95m  $\times 2.16$ m) Kitchen:  $12'0 \times 7'2$  (3.66m  $\times 2.19$ m) Utility Room:  $7'1 \times 5'2$  (2.16m  $\times 1.58$ m)