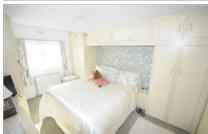

Bathroom

Bedroom 2: 9'4 x 8'0 (2.85m x 2.44m) Bedroom 1: 13'1 x 9'3 (3.99m x 2.82m) Bedroom 3: 9'0 x 5'2 (2.75m x 1.58m)