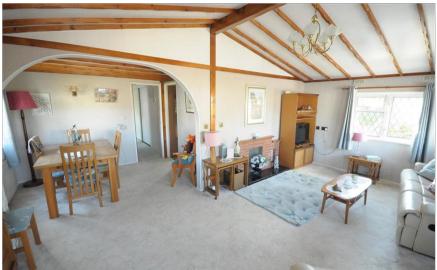

### **GROUND FLOOR**

**Entrance Hallway** 

Lounge:  $19'3 \times 11'4$  (5.87m  $\times 3.46$ m) Dining Room:  $9'8 \times 7'1$  (2.95m  $\times 2.16$ m) Kitchen:  $12'0 \times 7'2$  (3.66m  $\times 2.19$ m) Utility Room:  $7'1 \times 5'2$  (2.16m  $\times 1.58$ m)