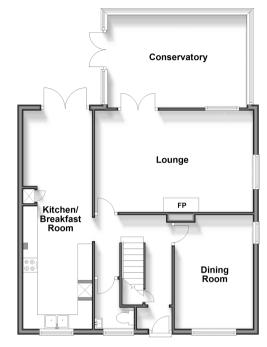

# Accommodation

#### **GROUND FLOOR**

Entrance Hallway Dining Room: 13'1 x 9'8 (3.99m x 2.95m) Cloakroom Kitchen/Breakfast Room: 25'3 x 7'9 (7.70m x 2.36m) Lounge : 18'2 x 11'6 (5.54m x 3.51m) Conservatory: 17'5 x 11'1 (5.31m x 3.38m)