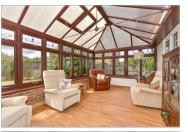

## Main features

- Wards built family home
- Conservatory extension to rear
- Large lounge and separate dining room
- **Quality fitted kitchen with quartz** work tops and many built in appliances
- Corner plot with great frontage for parking

#### **GROUND FLOOR**

Entrance Hallway Dining Room: 13'1 x 9'8 (3.99m x 2.95m) Cloakroom Kitchen/Breakfast Room: 25'3 x 7'9 (7.70m x 2.36m) Lounge : 18'2 x 11'6 (5.54m x 3.51m) Conservatory: 17'5 x 11'1 (5.31m x 3.38m)