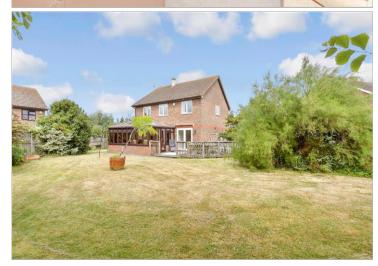

## Main features

- Wards built family home
- Conservatory extension to rear
- Large lounge and separate dining room
- **Quality fitted kitchen with quartz** work tops and many built in appliances
- Corner plot with great frontage for parking

### OUTBUILDING

Double Garage

OUTSIDE Front Garden Rear Garden

Ground Floor Approx. 78.5 sq. metres (844.5 sq. feet)

First Floor Approx. 62.0 sq. metres (667.4 sq. feet)

Outbuilding Approx. 23.5 sq. metres (253.3 sq. feet)