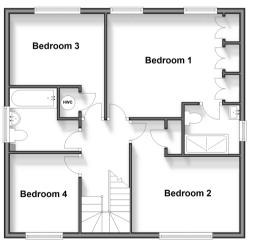

#### FIRST FLOOR

Landing Bedroom 4: 8'9 x 7'9 (2.67m x 2.36m) Bathroom Bedroom 3: 11'6 x 8'1 (3.51m x 2.47m) Bedroom 1: 13'3 x 11'9 (4.04m x 3.58m) En-suite Shower Room Bedroom 2: 12'1 x 8'9 (3.69m x 2.67m)