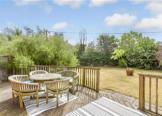

### OUTBUILDING

Double Garage

OUTSIDE Front Garden Rear Garden

Ground Floor Approx. 78.5 sq. metres (844.5 sq. feet)

First Floor Approx. 62.0 sq. metres (667.4 sq. feet)

Outbuilding Approx. 23.5 sq. metres (253.3 sq. feet)