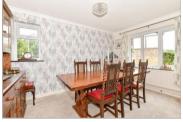

#### **GROUND FLOOR**

Entrance Hallway Dining Room: 13'1 x 9'8 (3.99m x 2.95m) Cloakroom Kitchen/Breakfast Room: 25'3 x 7'9 (7.70m x 2.36m) Lounge : 18'2 x 11'6 (5.54m x 3.51m) Conservatory: 17'5 x 11'1 (5.31m x 3.38m)