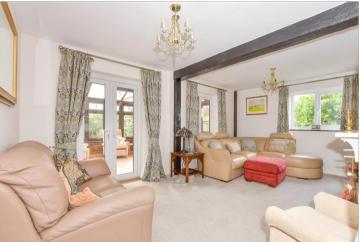

## Main features

- Wards built family home
- Conservatory extension to rear
- Large lounge and separate dining room
- **Quality fitted kitchen with quartz** work tops and many built in appliances
- Corner plot with great frontage for parking

#### **GROUND FLOOR**

Entrance Hallway Dining Room: 13'1 x 9'8 (3.99m x 2.95m) Cloakroom Kitchen/Breakfast Room: 25'3 x 7'9 (7.70m x 2.36m) Lounge : 18'2 x 11'6 (5.54m x 3.51m) Conservatory: 17'5 x 11'1 (5.31m x 3.38m)