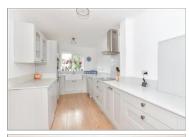

## Main features

- Wards built family home
- Conservatory extension to rear
- Large lounge and separate dining room
- **Quality fitted kitchen with quartz** work tops and many built in appliances
- Corner plot with great frontage for parking

#### **GROUND FLOOR**

Entrance Hallway Dining Room: 13'1 x 9'8 (3.99m x 2.95m) Cloakroom Kitchen/Breakfast Room: 25'3 x 7'9 (7.70m x 2.36m) Lounge : 18'2 x 11'6 (5.54m x 3.51m) Conservatory: 17'5 x 11'1 (5.31m x 3.38m)