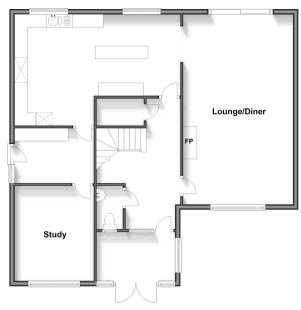

#### **GROUND FLOOR**

Entrance Hallway

Cloakroom

Lounge/Diner: 24'1 x 13'9 (7.35m x 4.19m)

Kitchen: 21'1 x 14'2 (6.43m x 4.32m)

Utility

Study: 12'1 x 9'5 (3.69m x 2.87m)

# **Ground Floor**

First Floor Approx. 90.2 sq. metres (970.6 sq. feet)