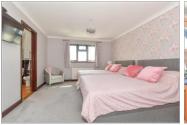

#### FIRST FLOOR

Landing

Bedroom 1: 13'7 x 11'7 (4.14m x 3.53m)

En-suite Shower Room

Bedroom 2: 15'4 x 10'2 (4.68m x 3.10m)

Bathroom

Bedroom 3: 14'1 x 9'7 (4.30m x 2.92m)

Bedroom 4: 13'7 x 10'1 (4.14m x 3.08m)