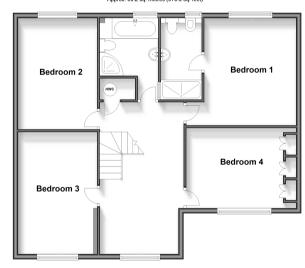

#### FIRST FLOOR

Landing

Bedroom 1: 13'7 x 11'7 (4.14m x 3.53m)

En-suite Shower Room

Bedroom 2: 15'4 x 10'2 (4.68m x 3.10m)

Bathroom

Bedroom 3: 14'1 x 9'7 (4.30m x 2.92m)

Bedroom 4: 13'7 x 10'1 (4.14m x 3.08m)

# **Ground Floor**

First Floor Approx. 90.2 sq. metres (970.6 sq. feet)