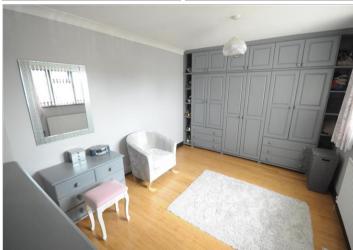

#### FIRST FLOOR

Landing

Bedroom 1: 13'7 x 11'7 (4.14m x 3.53m)

En-suite Shower Room

Bedroom 2: 15'4 x 10'2 (4.68m x 3.10m)

Bathroom

Bedroom 3: 14'1 x 9'7 (4.30m x 2.92m)

Bedroom 4: 13'7 x 10'1 (4.14m x 3.08m)