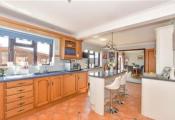

#### **GROUND FLOOR**

Entrance Hallway

Cloakroom

Lounge/Diner: 24'1 x 13'9 (7.35m x 4.19m)

Kitchen: 21'1 x 14'2 (6.43m x 4.32m)

Utility

Study: 12'1 x 9'5 (3.69m x 2.87m)