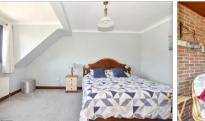

#### FIRST FLOOR

Landing

Bedroom 1: 13'7 x 11'7 (4.14m x 3.53m)

En-suite Shower Room

Bedroom 2: 15'4 x 10'2 (4.68m x 3.10m)

Bathroom

Bedroom 3: 14'1 x 9'7 (4.30m x 2.92m)

Bedroom 4: 13'7 x 10'1 (4.14m x 3.08m)