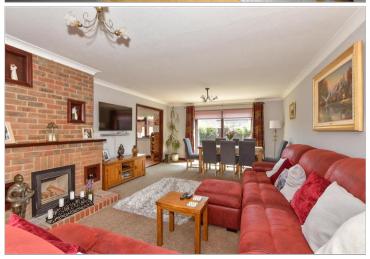

#### **GROUND FLOOR**

Entrance Hallway

Cloakroom

Lounge/Diner: 24'1 x 13'9 (7.35m x 4.19m)

Kitchen: 21'1 x 14'2 (6.43m x 4.32m)

Utility

Study: 12'1 x 9'5 (3.69m x 2.87m)