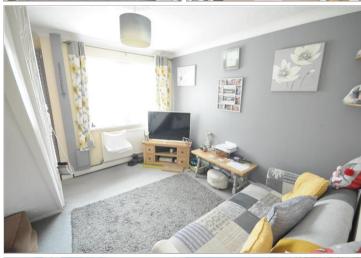

#### **GROUND FLOOR**

Entrance Hallway

Dining Room: 11'5 x 11'3 (3.48m x 3.43m)

Lounge: 12'0 x 11'8 (3.66m x 3.56m)

Bathroom

**Kitchen**: 12'3 x 5'9 (3.74m x 1.75m)

Conservatory: 13'6 x 7'4 (4.12m x 2.24m)