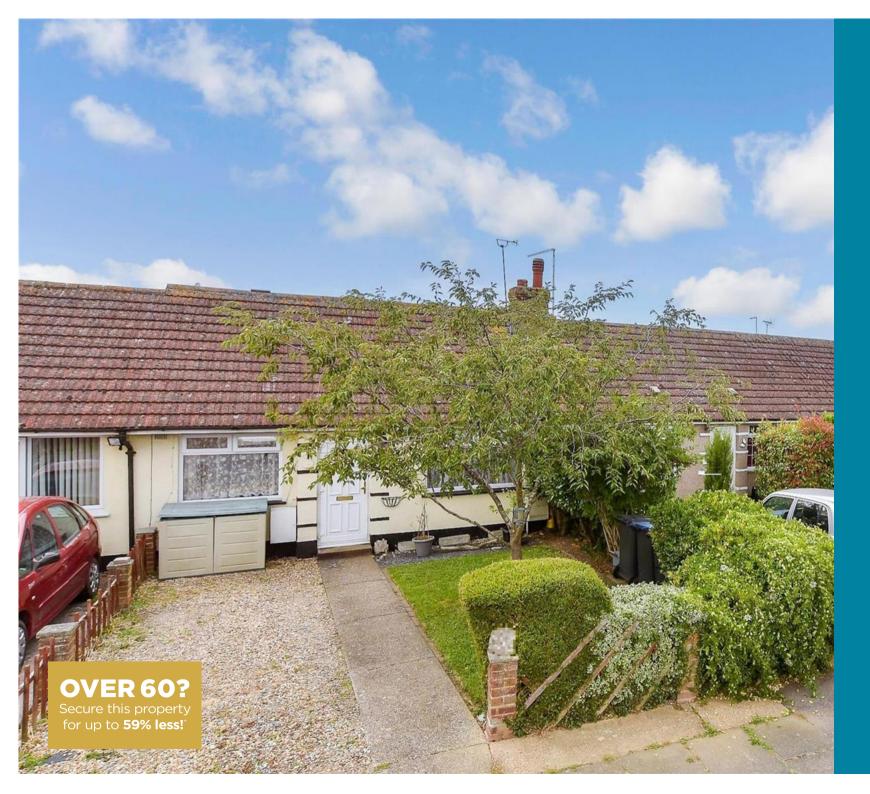

**Price** £244,995

**Freehold** 

2x 🕮 1x 🚅 1x 🕮

Poplar Drive, Greenhill, Herne Bay, Kent, CT6

### Main features

- Mid terrace chalet bungalow
- Plenty of room for entertaining with separate lounge dining room and conservatory
- Well presented rear garden
- Driveway parking to front and no onward chain
- Fitted kitchen and gas central heating

### OUTSIDE

Driveway Front Garden

Rear Garden