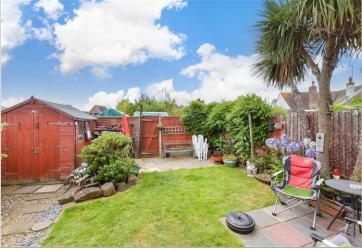

**Price** £244,995

**Freehold** 

2x 🕮 1x 🚅 1x 🕮

Poplar Drive, Greenhill, Herne Bay, Kent, CT6















### Main features

- Mid terrace chalet bungalow
- Plenty of room for entertaining with separate lounge dining room and conservatory
- Well presented rear garden
- Driveway parking to front and no onward chain
- Fitted kitchen and gas central heating

# **Accommodation**

#### **GROUND FLOOR**

Entrance Hallway

Dining Room: 11'5 x 11'3 (3.48m x 3.43m)

Lounge: 12'0 x 11'8 (3.66m x 3.56m)

Bathroom

**Kitchen**: 12'3 x 5'9 (3.74m x 1.75m)

Conservatory: 13'6 x 7'4 (4.12m x 2.24m)

#### FIRST FLOOR

Landing

Bedroom 1: 13'1 x 11'8 (3.99m x 3.56m)

Bedroom 2: 13'5 x 6'7 (4.09m x 2.01m)

### OUTSIDE

Driveway Front Garden

Rear Garden

## **Ground Floor**

Approx. 47.9 sq. metres (515.3 sq. feet)



**First Floor** 

Approx. 28.0 sq. metres (301.7 sq. feet)



### Call Herne Bay - 01227 361