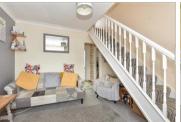

#### **GROUND FLOOR**

Entrance Hallway

Dining Room: 11'5 x 11'3 (3.48m x 3.43m)

Lounge: 12'0 x 11'8 (3.66m x 3.56m)

Bathroom

**Kitchen**: 12'3 x 5'9 (3.74m x 1.75m)

Conservatory: 13'6 x 7'4 (4.12m x 2.24m)