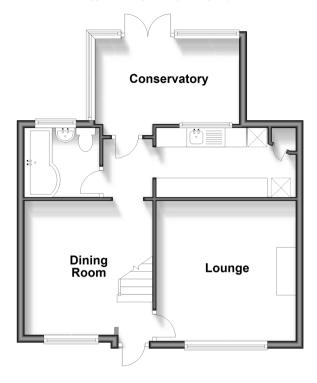

# **Accommodation**

#### **GROUND FLOOR**

Entrance Hallway

Dining Room: 11'5 x 11'3 (3.48m x 3.43m)

Lounge: 12'0 x 11'8 (3.66m x 3.56m)

Bathroom

**Kitchen**: 12'3 x 5'9 (3.74m x 1.75m)

Conservatory: 13'6 x 7'4 (4.12m x 2.24m)

## **Ground Floor**

Approx. 47.9 sq. metres (515.3 sq. feet)

**First Floor** 

Approx. 28.0 sq. metres (301.7 sq. feet)