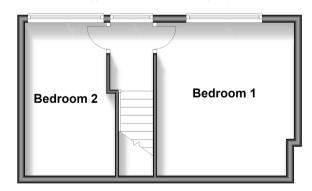

#### FIRST FLOOR

Landing

Bedroom 1: 13'1 x 11'8 (3.99m x 3.56m)

Bedroom 2: 13'5 x 6'7 (4.09m x 2.01m)

## **Ground Floor**

Approx. 47.9 sq. metres (515.3 sq. feet)

**First Floor** 

Approx. 28.0 sq. metres (301.7 sq. feet)