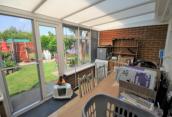

#### **GROUND FLOOR**

Entrance Hallway

Dining Room: 11'5 x 11'3 (3.48m x 3.43m)

Lounge: 12'0 x 11'8 (3.66m x 3.56m)

Bathroom

**Kitchen**: 12'3 x 5'9 (3.74m x 1.75m)

Conservatory: 13'6 x 7'4 (4.12m x 2.24m)