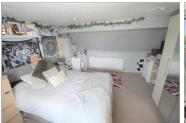

#### FIRST FLOOR

Landing

Bedroom 1: 13'1 x 11'8 (3.99m x 3.56m)

Bedroom 2: 13'5 x 6'7 (4.09m x 2.01m)