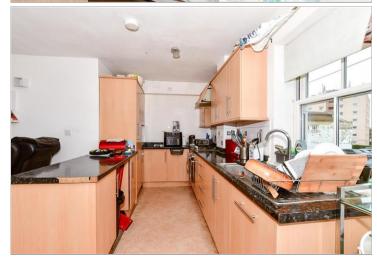

## **Accommodation**

FIRST FLOOR

**Entrance Hallway** 

Kitchen/Lounge/Diner: 16'7 x 15'7

(5.06m x 4.75m)

Bathroom

Bedroom 1: 13'8 x 10'6 (4.17m x 3.20m)

**En-Suite Shower Room** 