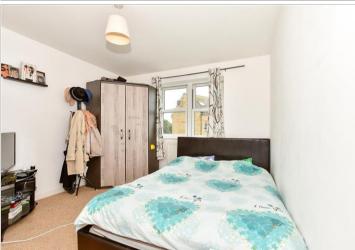

## **Accommodation**

FIRST FLOOR

**Entrance Hallway** 

Kitchen/Lounge/Diner: 16'7 x 15'7

(5.06m x 4.75m)

Bathroom

Bedroom 1: 13'8 x 10'6 (4.17m x 3.20m)

**En-Suite Shower Room** 

Bedroom 3: 11'3 x 11'1 (3.43m x 3.38m)

Bedroom 2: 10'4 x 7'9 (3.15m x 2.36m)