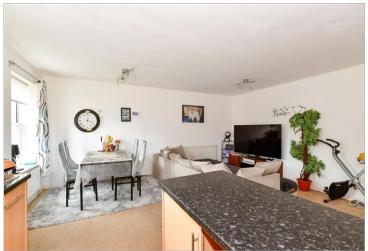

## **Accommodation**

FIRST FLOOR

**Entrance Hallway** 

Kitchen/Lounge/Diner: 16'7 x 15'7

(5.06m x 4.75m)

Bathroom

Bedroom 1: 13'8 x 10'6 (4.17m x 3.20m)

**En-Suite Shower Room** 