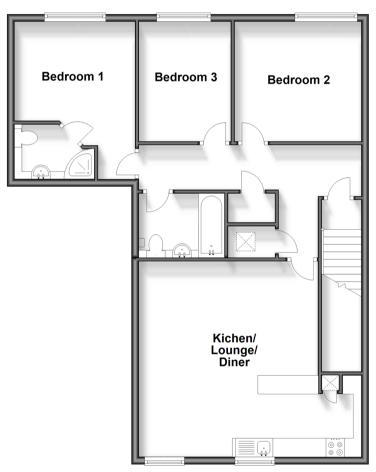

## **Accommodation**

FIRST FLOOR

**Entrance Hallway** 

Kitchen/Lounge/Diner: 16'7 x 15'7

(5.06m x 4.75m)

Bathroom

Bedroom 1: 13'8 x 10'6 (4.17m x 3.20m)

**En-Suite Shower Room** 

Bedroom 3: 11'3 x 11'1 (3.43m x 3.38m)

Bedroom 2: 10'4 x 7'9 (3.15m x 2.36m)

# **First Floor**Approx. 83.9 sq. metres (903.2 sq. feet)