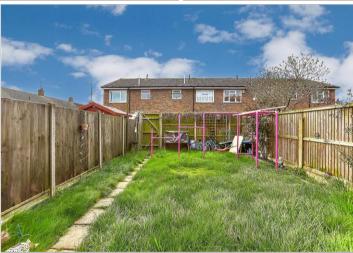

**Price £260,000** 

**Freehold** 

3x ∰ 1x 🚅 1x 🕮

Love Street Close, Herne Bay, Kent, CT6















## Main features

- Stunning kitchen/dining room
- Plenty of built in cupboard space
- Three first floor bedrooms and shower room
- Easy access to Thanet way, cul-de-sac setting
- Garden mainly laid to lawn

Kitchen: 15'6 x 7'10 (4.73m x 2.39m) Lounge: 14'3 x 10'8 (4.35m x 3.25m)

Accommodation

**GROUND FLOOR Entrance Porch** 

**Entrance Hallway** 

Cloakroom

Rear Porch

### **Ground Floor**

Approx. 49.7 sq. metres (535.1 sq. feet)



## First Floor

Approx. 43.3 sq. metres (466.5 sq. feet)

**Bedroom 1** 

Bedroom 2



### **FIRST FLOOR**

Landing

Bedroom 3: 9'9 x 8'9 (2.97m x 2.67m) Bedroom 1: 12'6 x 8'0 (3.81m x 2.44m) Bedroom 2: 13'10 x 8'9 (4.22m x 2.67m) Shower Room: 6'10 x 5'5 (2.08m x 1.65m)

### OUTSIDE

Front Garden Rear Garden

# Call Herne Bay - 01227 361226 ■ wardsofk