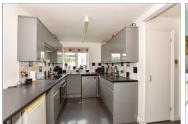

Kitchen: 15'6 x 7'10 (4.73m x 2.39m) Lounge: 14'3 x 10'8 (4.35m x 3.25m)

Accommodation

**GROUND FLOOR Entrance Porch** 

**Entrance Hallway** 

Cloakroom

Rear Porch