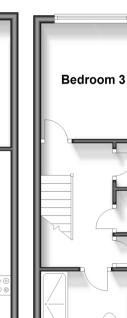

## First Floor

Approx. 43.3 sq. metres (466.5 sq. feet)

**Bedroom 1** 

Bedroom 2

### **FIRST FLOOR**

Landing

Bedroom 3: 9'9 x 8'9 (2.97m x 2.67m) Bedroom 1: 12'6 x 8'0 (3.81m x 2.44m) Bedroom 2: 13'10 x 8'9 (4.22m x 2.67m) Shower Room: 6'10 x 5'5 (2.08m x 1.65m)