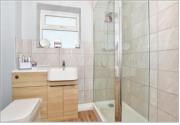

### **FIRST FLOOR**

Landing

Bedroom 3: 9'9 x 8'9 (2.97m x 2.67m) Bedroom 1: 12'6 x 8'0 (3.81m x 2.44m) Bedroom 2: 13'10 x 8'9 (4.22m x 2.67m) Shower Room: 6'10 x 5'5 (2.08m x 1.65m)