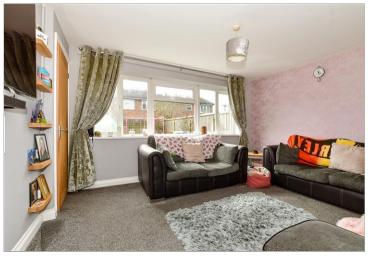

Kitchen: 15'6 x 7'10 (4.73m x 2.39m) Lounge: 14'3 x 10'8 (4.35m x 3.25m)

Accommodation

**GROUND FLOOR Entrance Porch** 

**Entrance Hallway** 

Cloakroom

Rear Porch