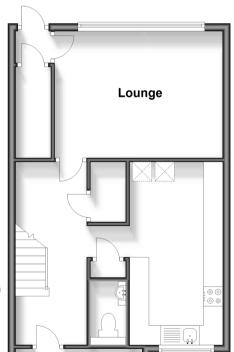

Kitchen: 15'6 x 7'10 (4.73m x 2.39m) Lounge: 14'3 x 10'8 (4.35m x 3.25m)

Accommodation

**GROUND FLOOR Entrance Porch** 

**Entrance Hallway** 

Cloakroom

Rear Porch

### **Ground Floor**

Approx. 49.7 sq. metres (535.1 sq. feet)