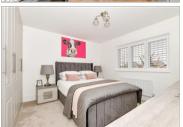

### FIRST FLOOR

Landing

Bedroom 1: 13'1 x 11'3 (3.99m x 3.43m)

En-suite Shower Room:  $8'4 \times 6'2$  (2.54m  $\times$ 

1.88m)

Bedroom 4: 10'5 x 9'3 (3.18m x 2.82m)

Bathroom

Bedroom 3: 8'9 x 5'8 (2.67m x 1.73m)

Bedroom 2: 12'8 x 11'7 (3.86m x 3.53m)