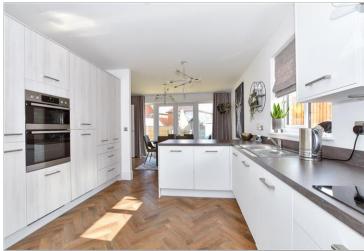

### **GROUND FLOOR**

Entrance Hallway

Cloakroom

Study: 9'7 x 8'2 (2.92m x 2.49m)

Lounge: 19'1 x 17'3 (5.82m x 5.26m)

Kitchen/Dining Area: (L-shaped) 24'2 x 15'6

(7.37m x 4.73m) plus 12'10 x 12'10 (3.91m x

3.91m)