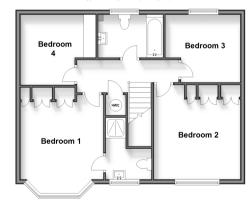

### FIRST FLOOR

Landing

Bedroom 1: 13'1 x 11'3 (3.99m x 3.43m)

En-suite Shower Room:  $8'4 \times 6'2$  (2.54m  $\times$ 

1.88m)

Bedroom 4: 10'5 x 9'3 (3.18m x 2.82m)

Bathroom

Bedroom 3: 8'9 x 5'8 (2.67m x 1.73m)

Bedroom 2: 12'8 x 11'7 (3.86m x 3.53m)

#### OUTSIDE

Double Garage

Driveway

Front Garden

Rear Garden

First Floor Approx. 63.5 sq. metres (683.8 sq. feet)