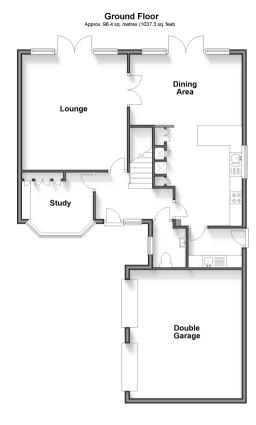

# **Accommodation**

### **GROUND FLOOR**

Entrance Hallway

Cloakroom

Study: 9'7 x 8'2 (2.92m x 2.49m)

Lounge: 19'1 x 17'3 (5.82m x 5.26m)

Kitchen/Dining Area: (L-shaped) 24'2 x 15'6

(7.37m x 4.73m) plus 12'10 x 12'10 (3.91m x

3.91m)

Utility Room

#### OUTSIDE

Double Garage

Driveway

Front Garden

Rear Garden

First Floor Approx. 63.5 sq. metres (683.8 sq. feet)