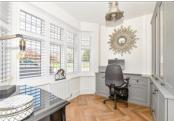

### **GROUND FLOOR**

Entrance Hallway

Cloakroom

Study: 9'7 x 8'2 (2.92m x 2.49m)

Lounge: 19'1 x 17'3 (5.82m x 5.26m)

Kitchen/Dining Area: (L-shaped) 24'2 x 15'6

(7.37m x 4.73m) plus 12'10 x 12'10 (3.91m x

3.91m)