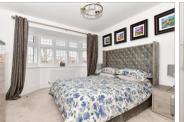

### FIRST FLOOR

Landing

Bedroom 1: 13'1 x 11'3 (3.99m x 3.43m)

En-suite Shower Room:  $8'4 \times 6'2$  (2.54m  $\times$ 

1.88m)

Bedroom 4: 10'5 x 9'3 (3.18m x 2.82m)

Bathroom

Bedroom 3: 8'9 x 5'8 (2.67m x 1.73m)

Bedroom 2: 12'8 x 11'7 (3.86m x 3.53m)