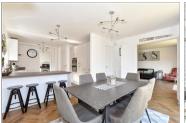

### **GROUND FLOOR**

Entrance Hallway

Cloakroom

Study: 9'7 x 8'2 (2.92m x 2.49m)

Lounge: 19'1 x 17'3 (5.82m x 5.26m)

Kitchen/Dining Area: (L-shaped) 24'2 x 15'6

(7.37m x 4.73m) plus 12'10 x 12'10 (3.91m x

3.91m)