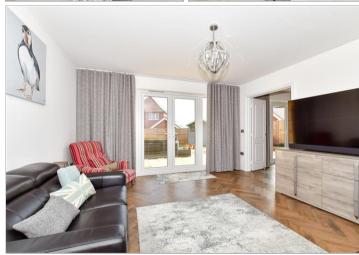

### **GROUND FLOOR**

Entrance Hallway

Cloakroom

Study: 9'7 x 8'2 (2.92m x 2.49m)

Lounge: 19'1 x 17'3 (5.82m x 5.26m)

Kitchen/Dining Area: (L-shaped) 24'2 x 15'6

(7.37m x 4.73m) plus 12'10 x 12'10 (3.91m x

3.91m)