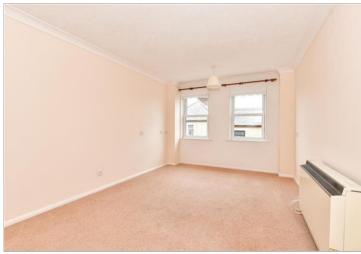

#### FIRST FLOOR

Entrance Hallway Shower Room

Bedroom: 12'6 x 9'2 (3.81m x 2.80m) Lounge: 16'7 x 10'3 (5.06m x 3.13m) Kitchen: 7'6 x 7'6 (2.29m x 2.29m)