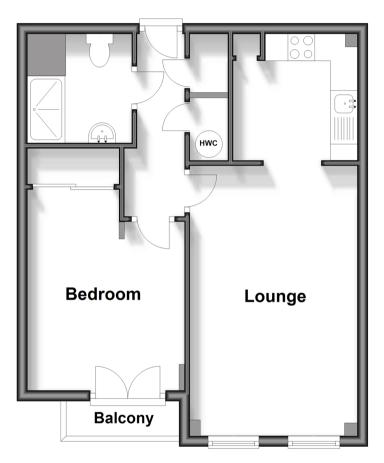

## **Accommodation**

#### FIRST FLOOR

Entrance Hallway Shower Room

Bedroom: 12'6 x 9'2 (3.81m x 2.80m) Lounge: 16'7 x 10'3 (5.06m x 3.13m) Kitchen: 7'6 x 7'6 (2.29m x 2.29m)

# **First Floor**

Approx. 43.5 sq. metres (468.1 sq. feet)