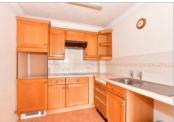

#### FIRST FLOOR

Entrance Hallway Shower Room

Bedroom: 12'6 x 9'2 (3.81m x 2.80m) Lounge: 16'7 x 10'3 (5.06m x 3.13m) Kitchen: 7'6 x 7'6 (2.29m x 2.29m)