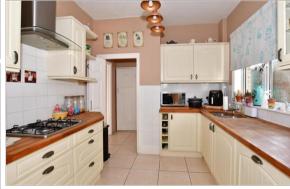

Family Room: 12'6 x 11'5 (3.81m x 3.48m)

**Kitchen**: 8'9 x 8'9 (2.67m x 2.67m)

Separate Toilet

Utility Room: 6'6 x 4'3 (1.98m x 1.30m)