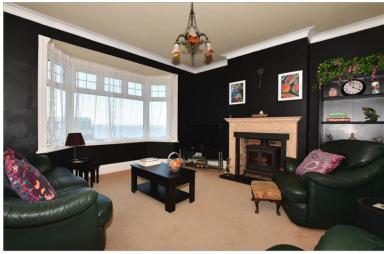

## **GROUND FLOOR**

**Entrance Porch** 

**Entrance Hallway** 

Lounge: 15'2 x 13'9 (4.63m x 4.19m)

Dining Room: 20'1 x 12'0 (6.13m x 3.66m) Conservatory: (L-shaped) 16'3 x 7'6 (4.96m x

2.29m) plus 10'4 x 9'4 (3.15m x 2.85m)