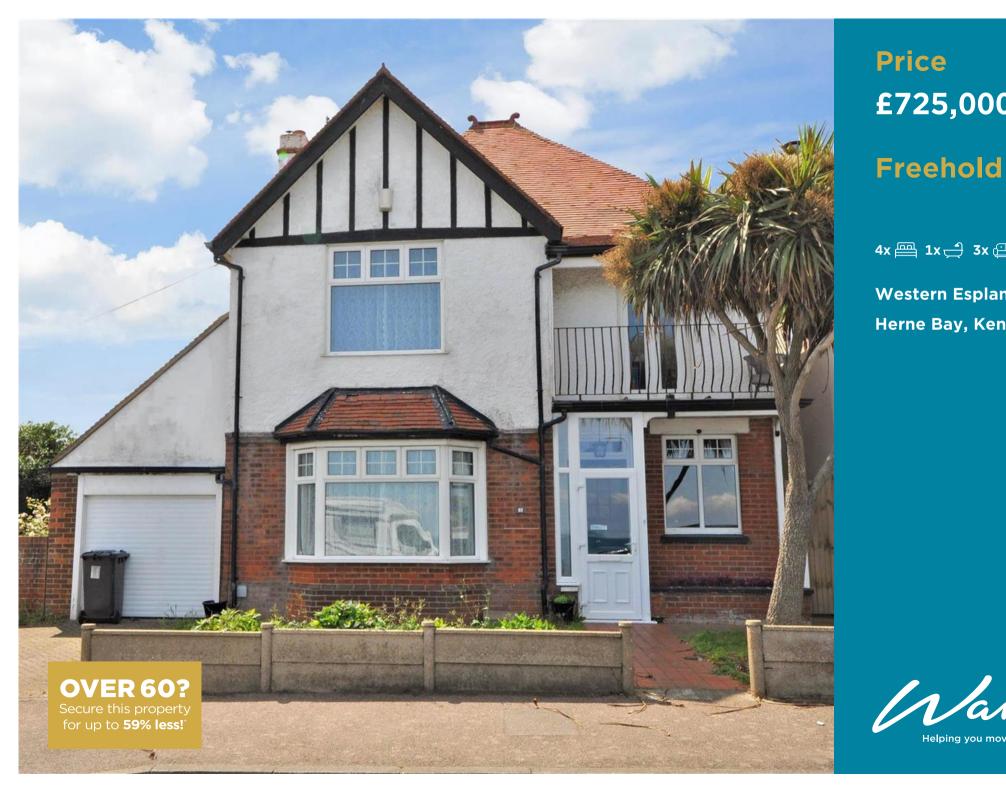

**Price** £725,000

4x 🕮 1x 🚅 3x 🕮

Western Esplanade, Herne Bay, Kent, CT6

**Ground Floor** 

Approx. 109.8 sq. metres (1181.5 sq. feet)

#### **Address**

Western Esplanade, Herne Bay, Kent, CT6