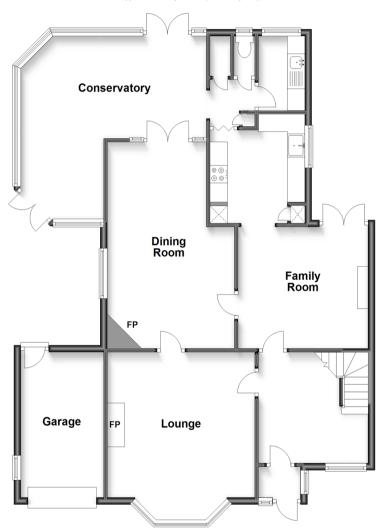

**Price** £725,000

4x 🕮 1x 🚅 3x 🕮

Western Esplanade, Herne Bay, Kent, CT6

**Ground Floor** 

Approx. 109.8 sq. metres (1181.5 sq. feet)

## **GROUND FLOOR**

**Entrance Porch** 

**Entrance Hallway** 

Lounge: 15'2 x 13'9 (4.63m x 4.19m)

Dining Room: 20'1 x 12'0 (6.13m x 3.66m) Conservatory: (L-shaped) 16'3 x 7'6 (4.96m x

2.29m) plus 10'4 x 9'4 (3.15m x 2.85m)

Family Room: 12'6 x 11'5 (3.81m x 3.48m)

**Kitchen**: 8'9 x 8'9 (2.67m x 2.67m)

Separate Toilet

Utility Room: 6'6 x 4'3 (1.98m x 1.30m)