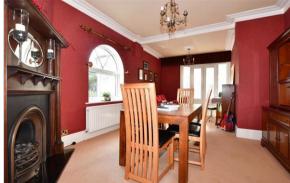

## **GROUND FLOOR**

**Entrance Porch** 

**Entrance Hallway** 

Lounge: 15'2 x 13'9 (4.63m x 4.19m)

Dining Room: 20'1 x 12'0 (6.13m x 3.66m) Conservatory: (L-shaped) 16'3 x 7'6 (4.96m x

2.29m) plus 10'4 x 9'4 (3.15m x 2.85m)