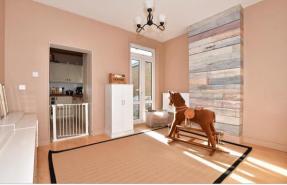

Family Room: 12'6 x 11'5 (3.81m x 3.48m)

**Kitchen**: 8'9 x 8'9 (2.67m x 2.67m)

Separate Toilet

Utility Room: 6'6 x 4'3 (1.98m x 1.30m)