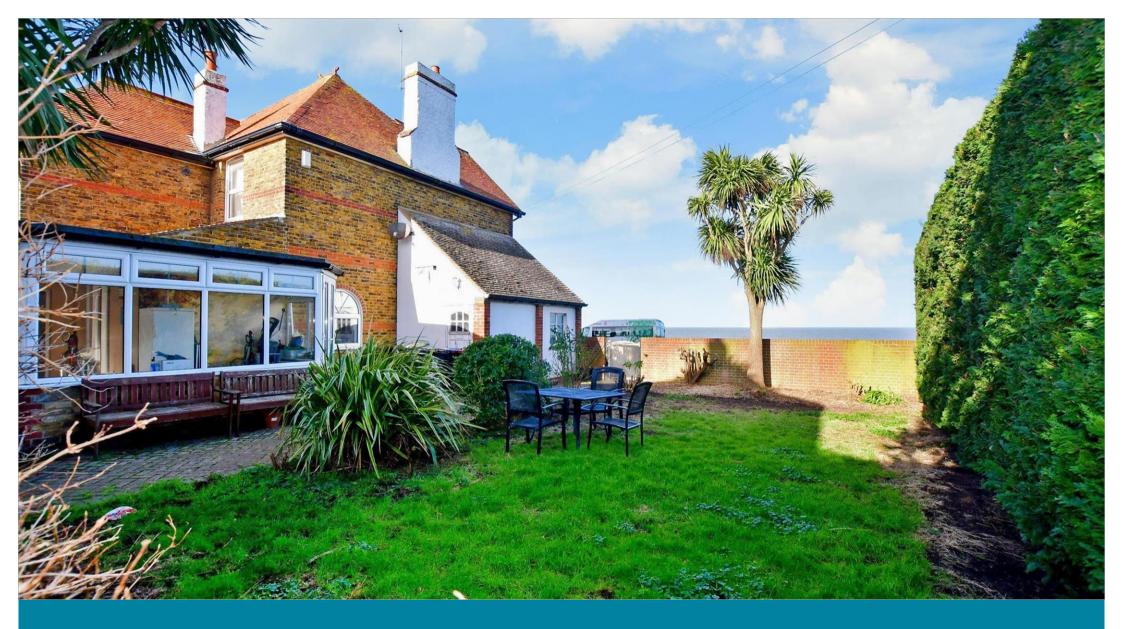

## **OUTSIDE**

Front Garden

Off Road Parking

Garage

Side Garden

Rear Garden

- 1930's detached period property
- **Deceptively large corner plot**
- Many retained period features and unrivalled sea views
- The balcony to the front allows you to enjoy evening sunsets
- Versatile and spacious ground floor, great for entertaining