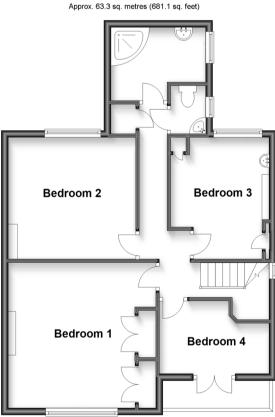

#### First Floor

## FIRST FLOOR

Landing

Bedroom 1: 13'7 x 13'4 (4.14m x 4.07m) Bedroom 2: 12'1 x 11'5 (3.69m x 3.48m) Bedroom 3: 11'5 x 8'7 (3.48m x 2.62m) Bedroom 4: 10'7 x 6'8 (3.23m x 2.03m)

Separate Toilet **Shower Room** 