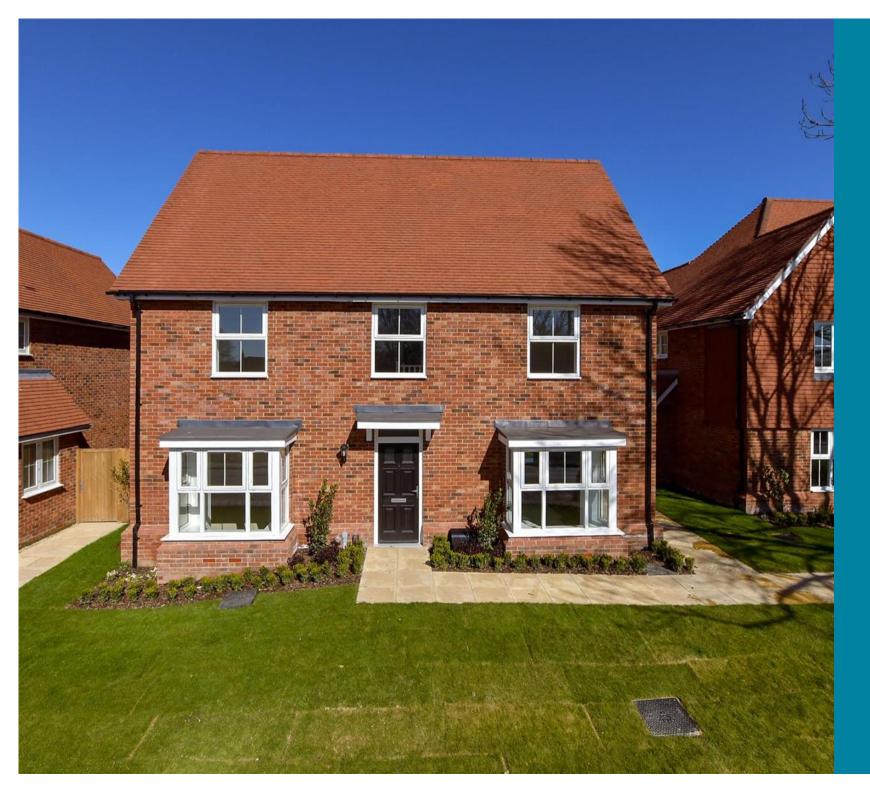

**Price** £670,000

**Freehold** 

4x 🕮 2x 🚅 1x 🕮

The Burleigh, Liberty
View, Lenham,
Maidstone, Kent, ME17

### Main features

- Delightful 4-bedroom detached house with car barn and off-road parking
- Open plan kitchen/diner for quality time
- Contemporary soft close Symphony Excel kitchen units with integrated appliances
- Separate living room for entertaining

#### OUTSIDE

Front and Rear Gardens Double Car Port