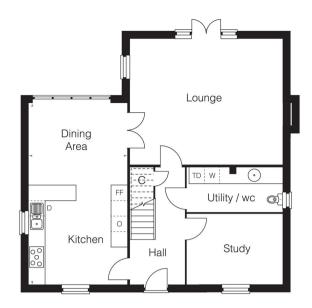

## **Accommodation**

#### **GROUND FLOOR**

Entrance Hall Study Utility/Cloakroom Lounge Dining Area Kitchen