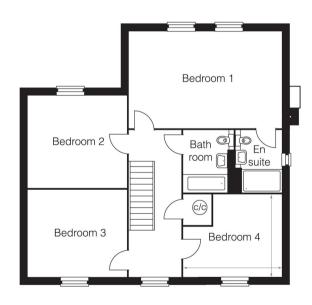

## **Accommodation**

#### FIRST FLOOR

Landing
Bedroom 4
Bathroom
Bedroom 1
En-suite Shower Room
Bedroom 2
Bedroom 3