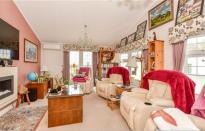

## Main features

- 50' x 20' park home situated on the ever popular Woodlands Park Lounge: 21'7 x 14'4 (6.58m x 4.37m)
- Stunning, un-interrupted outlook to the rear over neighbouring fields
- Parking for multiple vehicles
- Both bedrooms have fitted wardrobe space
- Additional study room