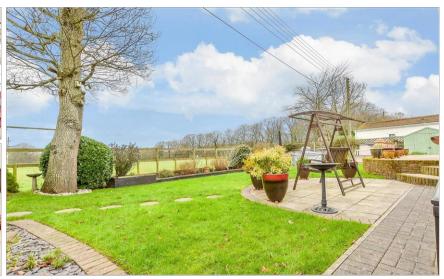

## Main features

- 50' x 20' park home situated on the ever popular Woodlands Park Lounge: 21'7 x 14'4 (6.58m x 4.37m)
- Stunning, un-interrupted outlook to the rear over neighbouring fields
- Parking for multiple vehicles
- Both bedrooms have fitted wardrobe space
- Additional study room

## OUTSIDE

Front and Rear Gardens **Driveway and Garage** 