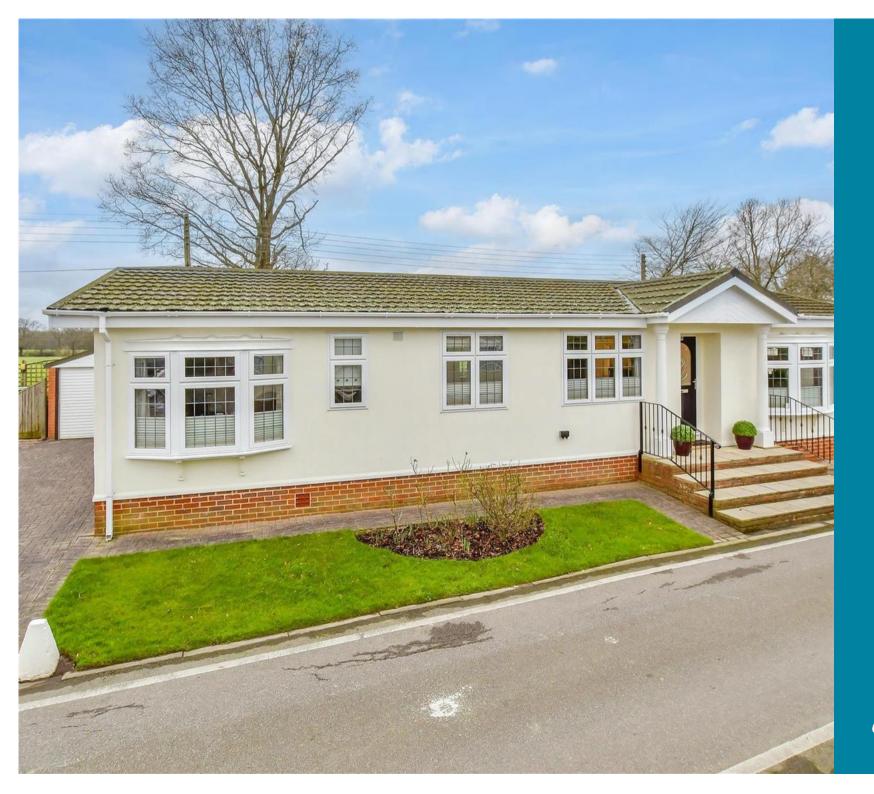

**Price £240,000** 

**Freehold** 

2x 🕮 2x 🚅 1x 🕮

Cedar Lane, Woodlands Park, Biddenden, Ashford, Kent, TN27

## Main features

- 50' x 20' park home situated on the ever popular Woodlands Park Lounge: 21'7 x 14'4 (6.58m x 4.37m)
- Stunning, un-interrupted outlook to the rear over neighbouring fields
- Parking for multiple vehicles
- Both bedrooms have fitted wardrobe space
- Additional study room

## OUTSIDE

Front and Rear Gardens **Driveway and Garage** 