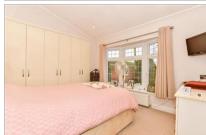

#### **GROUND FLOOR**

**Entrance Hall** 

Kitchen Area/Dining Area: 20'6 x 16'2 (6.25m x 4.93m)

Hallway

Bedroom 1: 13'7 x 10'0 (4.14m x 3.05m)

**En-suite Shower Room** 

Bedroom 2: 10'1 x 9'5 (3.08m x 2.87m)

Bathroom