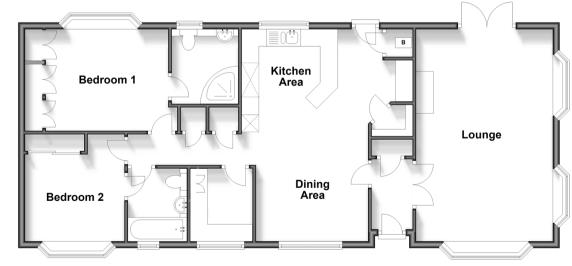

# **Accommodation**

#### **GROUND FLOOR**

**Entrance Hall** 

Kitchen Area/Dining Area: 20'6 x 16'2 (6.25m x 4.93m)

Hallway

Bedroom 1: 13'7 x 10'0 (4.14m x 3.05m)

**En-suite Shower Room** 

Bedroom 2: 10'1 x 9'5 (3.08m x 2.87m)

Bathroom

Study: 7'3 x 6'0 (2.21m x 1.83m)

#### **Ground Floor** Approx. 95.9 sq. metres (1032.6 sq. feet)