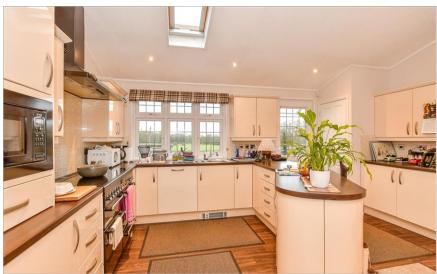

#### **GROUND FLOOR**

**Entrance Hall** 

Kitchen Area/Dining Area: 20'6 x 16'2 (6.25m x 4.93m)

Hallway

Bedroom 1: 13'7 x 10'0 (4.14m x 3.05m)

**En-suite Shower Room** 

Bedroom 2: 10'1 x 9'5 (3.08m x 2.87m)

Bathroom