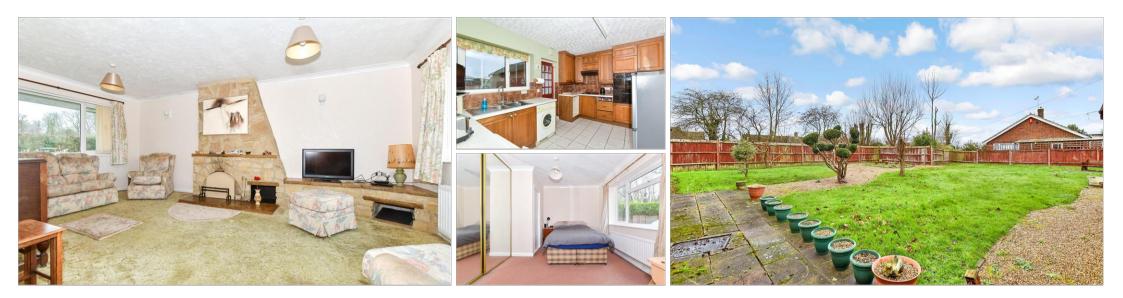

# Accommodation

#### GROUND FLOOR Porch

Entrance Hall Bedroom 1: 11'11 x 10'11 (3.63m x 3.33m) En-suite Shower Room Kitchen: 13'9 x 9'3 (4.19m x 2.82m) Bathroom

Dining Area: 12'7 x 11'9 (3.84m x 3.58m) Lounge: 19'7 x 12'1 (5.97m x 3.69m) Bedroom 2: 13'10 x 9'10 (4.22m x 3.00m)

### OUTSIDE

Front Garden Driveway Rear Garden