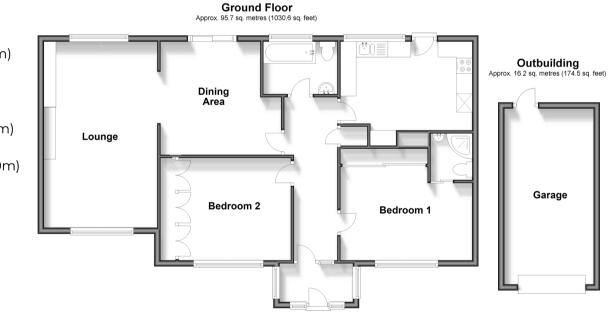

# Accommodation

#### GROUND FLOOR Porch

Entrance Hall Bedroom 1: 11'11 x 10'11 (3.63m x 3.33m) En-suite Shower Room Kitchen: 13'9 x 9'3 (4.19m x 2.82m) Bathroom

Dining Area: 12'7 x 11'9 (3.84m x 3.58m) Lounge: 19'7 x 12'1 (5.97m x 3.69m) Bedroom 2: 13'10 x 9'10 (4.22m x 3.00m)

#### OUT BUILDING

Garage

Appliances & services are untested, dimensions are approximate and floor plans are not to scale