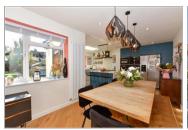

#### **GROUND FLOOR**

**Entrance Hall** 

Study/Bedroom 4: 9'0 x 6'8 (2.75m x 2.03m)

Utility

Cloakroom

Kitchen/Dining Area: 32'1 x 22'1 (9.79m x

6.74m)

Lounge: 13'10 x 12'2 (4.22m x 3.71m)