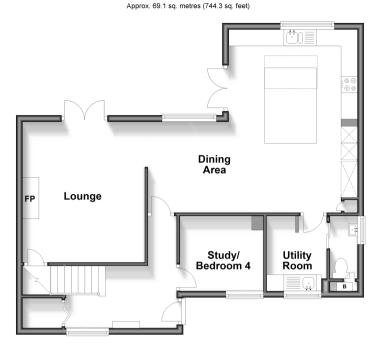

#### **GROUND FLOOR**

**Entrance Hall** 

Study/Bedroom 4: 9'0 x 6'8 (2.75m x 2.03m)

Utility

Cloakroom

Kitchen/Dining Area: 32'1 x 22'1 (9.79m x

6.74m)

Lounge: 13'10 x 12'2 (4.22m x 3.71m)

#### OUTSIDE

Front and Rear Gardens

Driveway

# **Ground Floor**

**First Floor** 