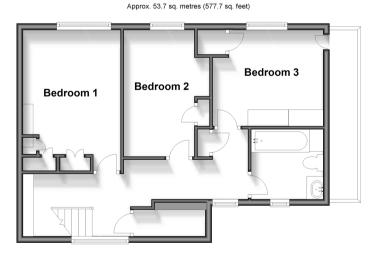

#### FIRST FLOOR

Landing

Bathroom

Bedroom 3: 11'0 x 10'8 (3.36m x 3.25m) Bedroom 2: 13'2 x 8'2 (4.02m x 2.49m) Bedroom 1: 14'0 x 9'9 (4.27m x 2.97m)

# **Ground Floor**

**First Floor** 