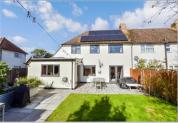

**Price** £450,000

**Freehold** 

4x 🕮 1x 🚅 2x 🕮

Forge Meadows, Headcorn, Kent, TN27













### Main features

- Thoughtfully extended and upgraded family home
- Large open plan kitchen/ diner with separate lounge
- Plenty of off road parking
- Located in a quiet cul-de-sac
- **■** Walking distance of Primary School, **High Street and Train Station with** links direct to London

## **Accommodation**

#### **GROUND FLOOR**

**Entrance Hall** 

Study/Bedroom 4: 9'0 x 6'8 (2.75m x 2.03m)

Utility

Cloakroom

Kitchen/Dining Area: 32'1 x 22'1 (9.79m x

6.74m)

Lounge: 13'10 x 12'2 (4.22m x 3.71m)

#### FIRST FLOOR

Landing

Bathroom

Bedroom 3: 11'0 x 10'8 (3.36m x 3.25m) Bedroom 2: 13'2 x 8'2 (4.02m x 2.49m) Bedroom 1: 14'0 x 9'9 (4.27m x 2.97m)

#### OUTSIDE

Front and Rear Gardens

Driveway

# **Ground Floor**



**First Floor** 



## Call Headcorn - 01622 890435 ■ wardsof