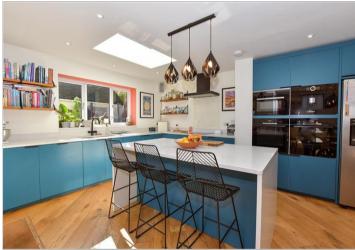

#### **GROUND FLOOR**

**Entrance Hall** 

Study/Bedroom 4: 9'0 x 6'8 (2.75m x 2.03m)

Utility

Cloakroom

Kitchen/Dining Area: 32'1 x 22'1 (9.79m x

6.74m)

Lounge: 13'10 x 12'2 (4.22m x 3.71m)