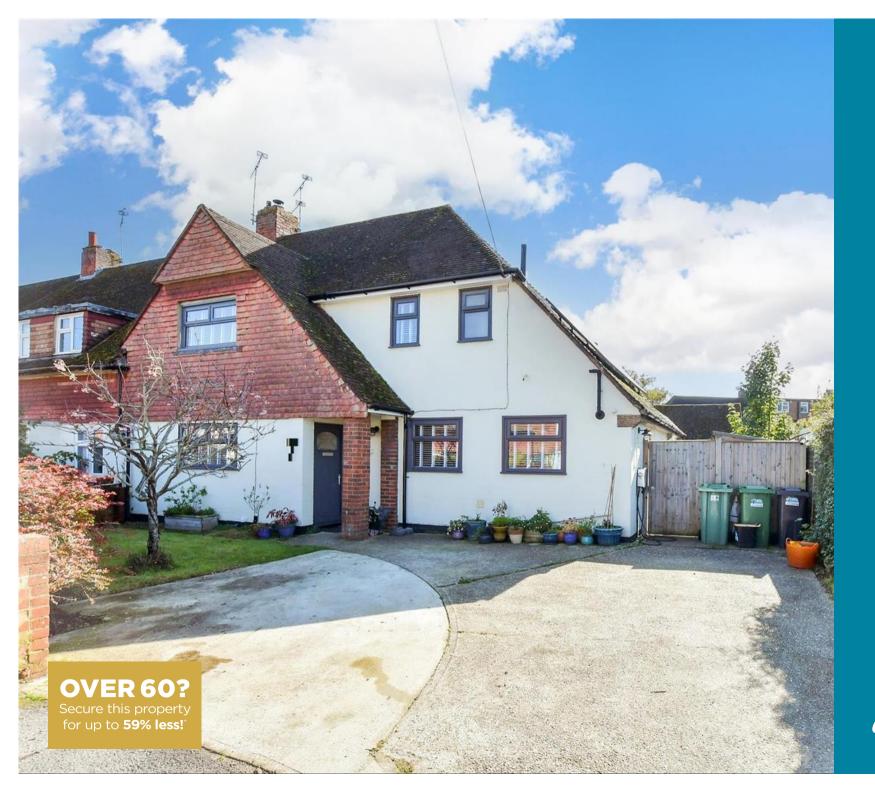

**Price** £450,000

**Freehold** 

4x 🕮 1x 🚅 2x 🕮

Forge Meadows, Headcorn, Kent, TN27

### Main features

- Thoughtfully extended and upgraded family home
- Large open plan kitchen/ diner with separate lounge
- Plenty of off road parking
- Located in a quiet cul-de-sac
- **■** Walking distance of Primary School, **High Street and Train Station with** links direct to London

#### OUTSIDE

Front and Rear Gardens

Driveway