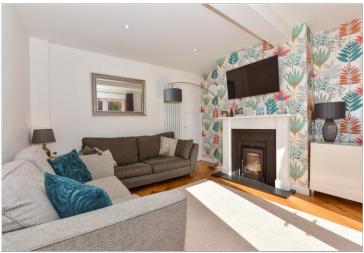

#### **GROUND FLOOR**

**Entrance Hall** 

Study/Bedroom 4: 9'0 x 6'8 (2.75m x 2.03m)

Utility

Cloakroom

Kitchen/Dining Area: 32'1 x 22'1 (9.79m x

6.74m)

Lounge: 13'10 x 12'2 (4.22m x 3.71m)