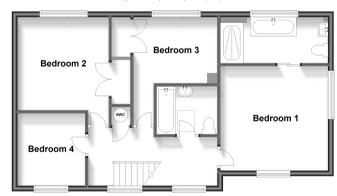

#### FIRST FLOOR

Landing

Bedroom 1: 13'7 x 12'5 (4.14m x 3.79m)

En suite Bathroom

Bedroom 3: 12'9 x 10'4 (3.89m x 3.15m)

Bedroom 2: 13'1 x 10'9 (3.99m x 3.28m)

Bedroom 4: 9'3 x 8'2 (2.82m x 2.49m)

Bathroom