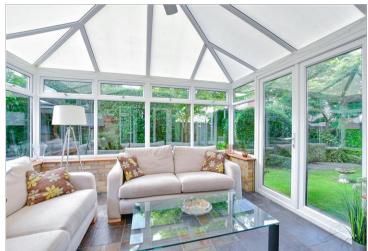

#### **GROUND FLOOR**

Entrance Hall

Cloakroom

Family Room: 14'6 x 13'8 (4.42m x 4.17m) Lounge/Diner: 24'4 x 12'8 (7.42m x 3.86m) Conservatory: 13'0 x 11'4 (3.97m x 3.46m) Kitchen: 12'9 x 10'2 (3.89m x 3.10m)