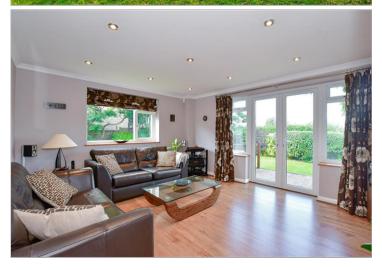

#### **GROUND FLOOR**

Entrance Hall

Cloakroom

Family Room: 14'6 x 13'8 (4.42m x 4.17m) Lounge/Diner: 24'4 x 12'8 (7.42m x 3.86m) Conservatory: 13'0 x 11'4 (3.97m x 3.46m) Kitchen: 12'9 x 10'2 (3.89m x 3.10m)