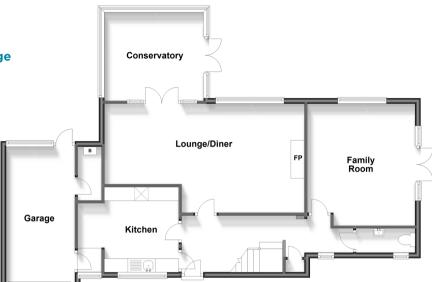

#### **GROUND FLOOR**

Entrance Hall

Cloakroom

Family Room: 14'6 x 13'8 (4.42m x 4.17m) Lounge/Diner: 24'4 x 12'8 (7.42m x 3.86m) Conservatory: 13'0 x 11'4 (3.97m x 3.46m) Kitchen: 12'9 x 10'2 (3.89m x 3.10m)

#### FIRST FLOOR

Landing

Bedroom 1: 13'7 x 12'5 (4.14m x 3.79m)

En suite Bathroom

Bedroom 3: 12'9 x 10'4 (3.89m x 3.15m)

Bedroom 2: 13'1 x 10'9 (3.99m x 3.28m)

Bedroom 4: 9'3 x 8'2 (2.82m x 2.49m)

Bathroom

#### **OUTSIDE**

Front and Rear Gardens Garage and Driveway

**Ground Floor** 

First Floor