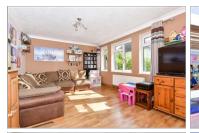

### **GROUND FLOOR**

Entrance Hall Lounge: 13'5 x 11'3 (4.09m x 3.43m Kitchen: 13'5 x 8'5 (4.09m x 2.57m) Bedroom 1: 11'11 x 11'4 (3.63m x 3.46m)

Bedroom 2: 11'0 x 10'0 (3.36m x 3.05m)

Bathroom