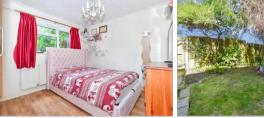

### **GROUND FLOOR**

Entrance Hall Lounge: 13'5 x 11'3 (4.09m x 3.43m Kitchen: 13'5 x 8'5 (4.09m x 2.57m) Bedroom 1: 11'11 x 11'4 (3.63m x 3.46m)

Bedroom 2: 11'0 x 10'0 (3.36m x 3.05m)

Bathroom

#### OUTSIDE

Rear Garden

**Ground Floor** 

Approx. 69.5 sq. metres (748.1 sq. feet)