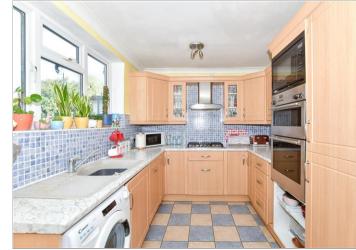

## **Main features**

- Located in the sought after village of Sutton Valence
- Benefiting from a large living room and separate kitchen
- Generously sized, private rear garden
- **2** good size double bedrooms
- Just a short walk from local schools, pub and green spaces

### **GROUND FLOOR**

Entrance Hall Lounge: 13'5 x 11'3 (4.09m x 3.43m Kitchen: 13'5 x 8'5 (4.09m x 2.57m) Bedroom 1: 11'11 x 11'4 (3.63m x 3.46m)

Bedroom 2: 11'0 x 10'0 (3.36m x 3.05m)

Bathroom