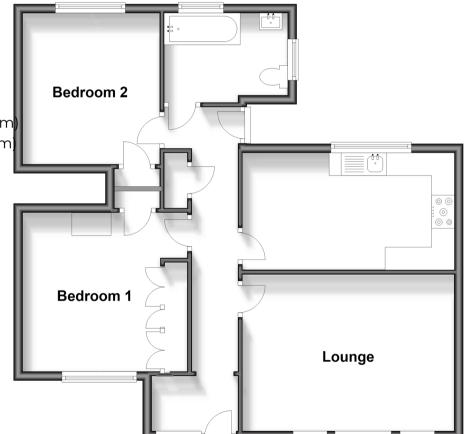

# Accommodation

### **GROUND FLOOR**

Entrance Hall Lounge: 13'5 x 11'3 (4.09m x 3.43m Kitchen: 13'5 x 8'5 (4.09m x 2.57m) Bedroom 1: 11'11 x 11'4 (3.63m x 3.46m)

Bedroom 2: 11'0 x 10'0 (3.36m x 3.05m)

Bathroom

#### OUTSIDE

Rear Garden

**Ground Floor** 

Approx. 69.5 sq. metres (748.1 sq. feet)