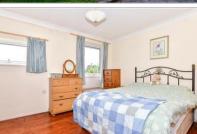

### **GROUND FLOOR**

**Entrance Hall** 

Lounge: 13'11 x 12'8 (4.24m x 3.86m)

Kitchen/Diner: 13'11 x 8'8 (4.24m x 2.64m)

FIRST FLOOR

Landing

Bedroom 1: 10'5 x 10'4 (3.18m x 3.15m) Bedroom 2: 9'3 x 7'0 (2.82m x 2.14m)