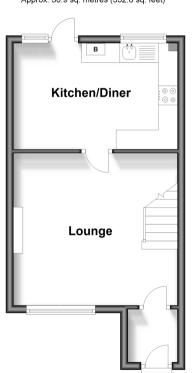

### **GROUND FLOOR**

**Entrance Hall** 

Lounge: 13'11 x 12'8 (4.24m x 3.86m)

Kitchen/Diner: 13'11 x 8'8 (4.24m x 2.64m)

FIRST FLOOR

Landing

Bedroom 1: 10'5 x 10'4 (3.18m x 3.15m) Bedroom 2: 9'3 x 7'0 (2.82m x 2.14m)

#### **Ground Floor**

Approx. 30.9 sq. metres (332.8 sq. feet)