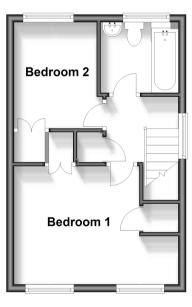

### **GROUND FLOOR**

**Entrance Hall** 

Lounge: 13'11 x 12'8 (4.24m x 3.86m)

Kitchen/Diner: 13'11 x 8'8 (4.24m x 2.64m)

FIRST FLOOR

Landing

Bedroom 1: 10'5 x 10'4 (3.18m x 3.15m) Bedroom 2: 9'3 x 7'0 (2.82m x 2.14m)

### **First Floor**

Approx. 29.0 sq. metres (312.4 sq. feet)