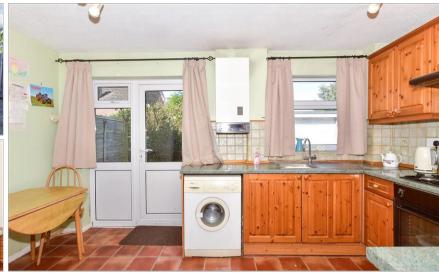

### **GROUND FLOOR**

**Entrance Hall** 

Lounge: 13'11 x 12'8 (4.24m x 3.86m)

Kitchen/Diner: 13'11 x 8'8 (4.24m x 2.64m)

FIRST FLOOR

Landing

Bedroom 1: 10'5 x 10'4 (3.18m x 3.15m) Bedroom 2: 9'3 x 7'0 (2.82m x 2.14m)