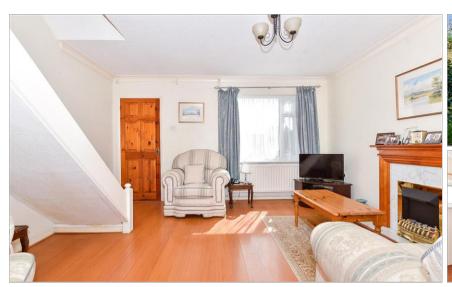

### **GROUND FLOOR**

**Entrance Hall** 

Lounge: 13'11 x 12'8 (4.24m x 3.86m)

Kitchen/Diner: 13'11 x 8'8 (4.24m x 2.64m)

FIRST FLOOR

Landing

Bedroom 1: 10'5 x 10'4 (3.18m x 3.15m) Bedroom 2: 9'3 x 7'0 (2.82m x 2.14m)