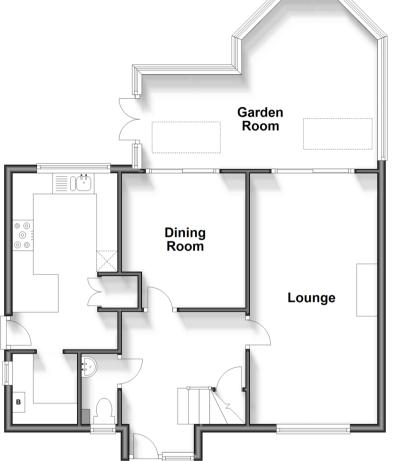

## **Ground Floor**

Approx. 72.0 sq. metres (774.5 sq. feet)

### **GROUND FLOOR**

**Entrance Hall** 

Lounge: 19'9 x 10'1 (6.02m x 3.08m) Dining Room: 10'6 x 9'9 (3.20m x 2.97m)

**Kitchen**: 13'5 x 8'6 (4.09m x 2.59m) Utility: 5'8 x 5'0 (1.73m x 1.53m)

Cloakroom

Garden Room: 21'6 x 18'4 (6.56m x 5.59m)