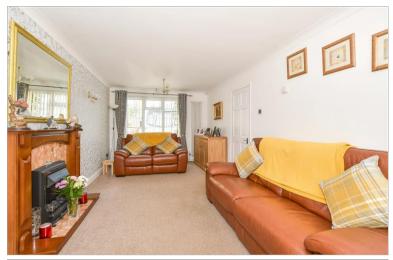

### **GROUND FLOOR**

**Entrance Hall** 

Lounge: 19'9 x 10'1 (6.02m x 3.08m) Dining Room: 10'6 x 9'9 (3.20m x 2.97m)

**Kitchen**: 13'5 x 8'6 (4.09m x 2.59m) Utility: 5'8 x 5'0 (1.73m x 1.53m)

Cloakroom

Garden Room: 21'6 x 18'4 (6.56m x 5.59m)