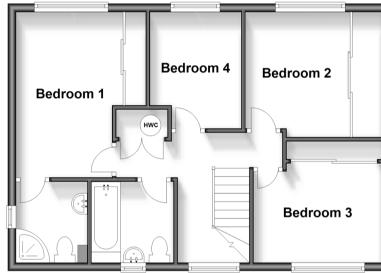

## **First Floor** Approx. 52.6 sq. metres (566.5 sq. feet)

### **FIRST FLOOR**

Landing

Bedroom 1: 12'10 x 9'2 (3.91m x 2.80m)

**En-suite Shower Room** 

Bedroom 2: 9'10 x 8'3 (3.00m x 2.52m)

Bedroom 3: 10'3 x 7'6 (3.13m x 2.29m) Bedroom 4: 9'6 x 7'3 (2.90m x 2.21m)

Bathroom