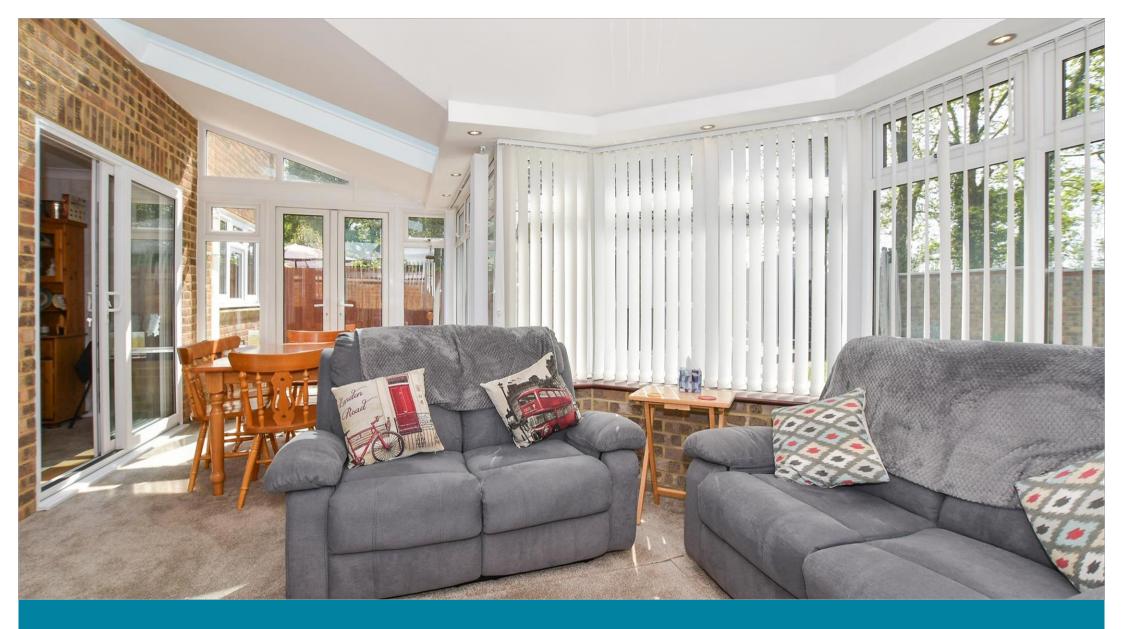

### **GROUND FLOOR**

**Entrance Hall** 

Lounge: 19'9 x 10'1 (6.02m x 3.08m) Dining Room: 10'6 x 9'9 (3.20m x 2.97m)

**Kitchen**: 13'5 x 8'6 (4.09m x 2.59m) Utility: 5'8 x 5'0 (1.73m x 1.53m)

Cloakroom

Garden Room: 21'6 x 18'4 (6.56m x 5.59m)

# **Main features**

- Immaculately presented detached house
- Gorgeous garden room recently updated to be an additional useable living space
- Located in a quiet cul-de-sac in Kingswood village
- Handy home office in the garden perfect for those working from home
- Chain free