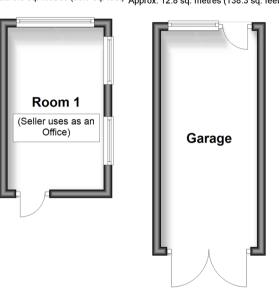

# **Outbuilding 1**

Outbuilding 1 Outbuilding 2
Approx. 9.0 sq. metres (96.7 sq. feet) Approx. 12.8 sq. metres (138.3 sq. feet)

### **OUT BUILDINGS**

Out Building 1

Room 1

Office Space: 12'8 x 7'4 (3.86m x 2.24m)

Out Building 2

Garage