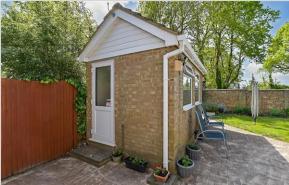

# **Outbuilding 1**

Outbuilding 1 Outbuilding 2
Approx. 9.0 sq. metres (96.7 sq. feet) Approx. 12.8 sq. metres (138.3 sq. feet)

### **OUT BUILDINGS**

Out Building 1

Room 1

Office Space: 12'8 x 7'4 (3.86m x 2.24m)

Out Building 2

Garage