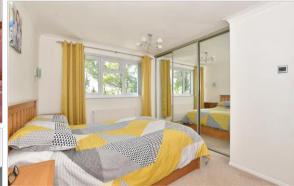

### **FIRST FLOOR**

Landing

Bedroom 1: 12'10 x 9'2 (3.91m x 2.80m)

**En-suite Shower Room** 

Bedroom 2: 9'10 x 8'3 (3.00m x 2.52m)

Bedroom 3: 10'3 x 7'6 (3.13m x 2.29m) Bedroom 4: 9'6 x 7'3 (2.90m x 2.21m)