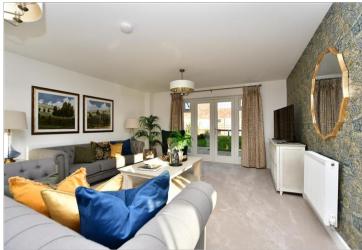

#### **GROUND FLOOR**

**Entrance Hall** 

Lounge: 20'6 x 15'0 (6.25m x 4.58m) Kitchen/Diner: 19'1 x 11'2 (5.82m x 3.41m) Utility: 7'6 x 5'10 (2.29m x 1.78m) Family Room: 17'10 x 14'3 (5.44m x 4.35m) Study/Playroom: 11'0 x 8'10 (3.36m x 2.69m) Cloakroom