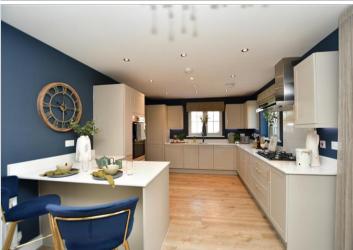

### **Main features**

- Contemporary soft close Symphony
   Gallery kitchen units with integrated appliances
- Open plan kitchen/diner/family room for quality time
- Separate spacious lounge for entertaining
- Utility room

#### **GROUND FLOOR**

**Entrance Hall** 

Lounge: 20'6 x 15'0 (6.25m x 4.58m) Kitchen/Diner: 19'1 x 11'2 (5.82m x 3.41m) Utility: 7'6 x 5'10 (2.29m x 1.78m) Family Room: 17'10 x 14'3 (5.44m x 4.35m) Study/Playroom: 11'0 x 8'10 (3.36m x 2.69m) Cloakroom