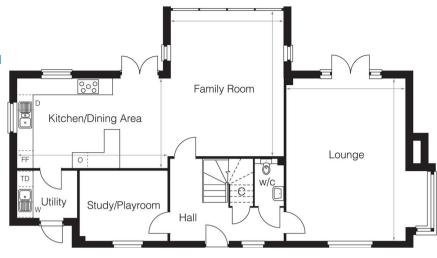

#### **GROUND FLOOR**

**Entrance Hall** 

Lounge: 20'6 x 15'0 (6.25m x 4.58m) Kitchen/Diner: 19'1 x 11'2 (5.82m x 3.41m) Utility: 7'6 x 5'10 (2.29m x 1.78m) Family Room: 17'10 x 14'3 (5.44m x 4.35m) Study/Playroom: 11'0 x 8'10 (3.36m x 2.69m) Cloakroom