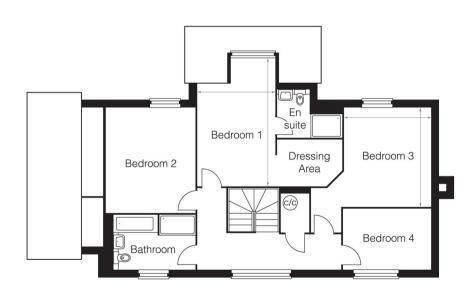

#### FIRST FLOOR

Landing

Bedroom 1: 16'6 x 9'11 (5.03m x 3.02m)

En-suite Shower Room

Dressing Area: 8'3 x 5'11 (2.52m x 1.80m) Bedroom 2: 13'4 x 11'2 (4.07m x 3.41m)

Bedroom 3: 12'7 x 11'0 (3.84m x 3.36m)

Bedroom 4: 11'1 x 7'8 (3.38m x 2.34m)

Bathroom