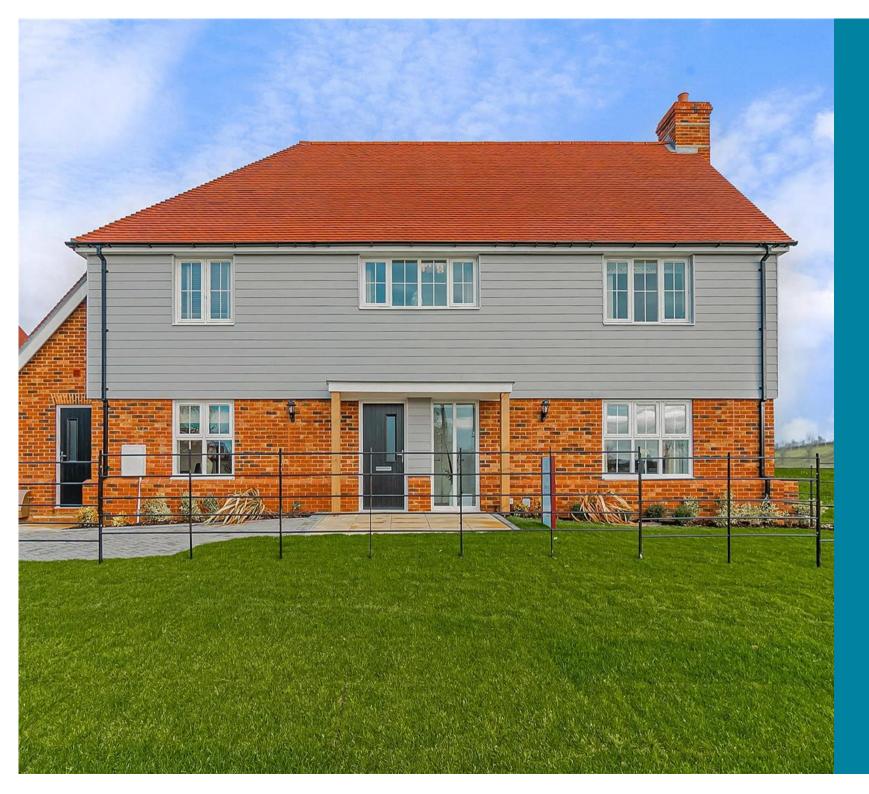

**Price £750,000** 

**Freehold** 

4x 🕮 2x 亡 2x 🖽

The Hamilton, Maple
Leaf Drive, Liberty View,
Lenham, Maidstone,
Kent, ME17

#### OUTSIDE

Double Car Barn Front and Rear Gardens