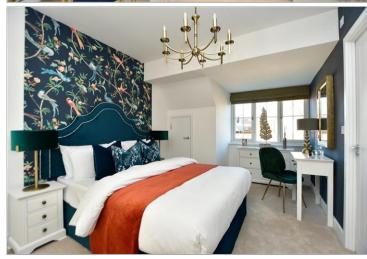

#### FIRST FLOOR

Landing

Bedroom 1: 16'6 x 9'11 (5.03m x 3.02m)

En-suite Shower Room

Dressing Area: 8'3 x 5'11 (2.52m x 1.80m) Bedroom 2: 13'4 x 11'2 (4.07m x 3.41m)

Bedroom 3: 12'7 x 11'0 (3.84m x 3.36m)

Bedroom 4: 11'1 x 7'8 (3.38m x 2.34m)