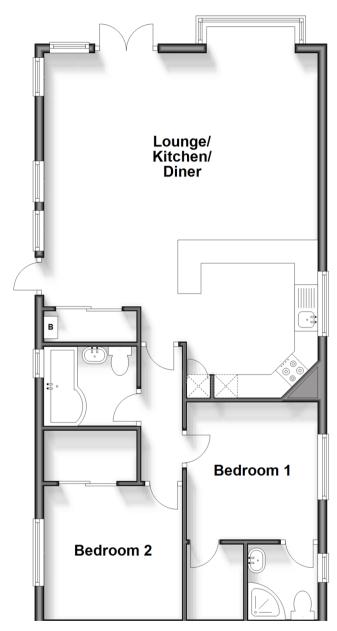

## Accommodation

#### **GROUND FLOOR**

Entrance Lounge/Kitchen/Diner: 21'0 x 20'0 (6.41m x 6.10m)

Hallway Bedroom 1: 13'1 x 9'6 (3.99m x 2.90m)

En-suite Shower Room Walk-in-Wardrobe Bedroom 2: 10'0 x 8'6 (3.05m x 2.59m)

Bathroom

# Ground Floor

Approx. 72.4 sq. metres (778.8 sq. feet)