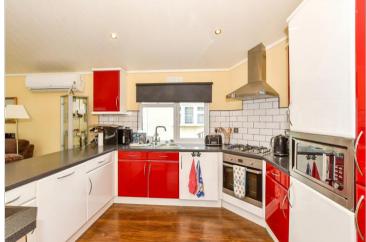

#### **GROUND FLOOR**

Entrance Lounge/Kitchen/Diner: 21'0 x 20'0 (6.41m x 6.10m)

Hallway Bedroom 1: 13'1 x 9'6 (3.99m x 2.90m)

En-suite Shower Room Walk-in-Wardrobe Bedroom 2: 10'0 x 8'6 (3.05m x 2.59m)

Bathroom