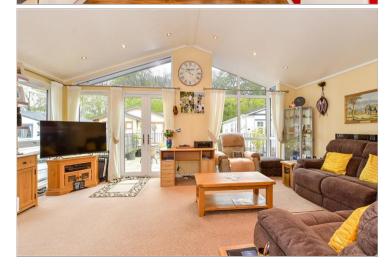

#### **GROUND FLOOR**

Entrance Lounge/Kitchen/Diner: 21'0 x 20'0 (6.41m x 6.10m)

Hallway Bedroom 1: 13'1 x 9'6 (3.99m x 2.90m)

En-suite Shower Room Walk-in-Wardrobe Bedroom 2: 10'0 x 8'6 (3.05m x 2.59m)

Bathroom