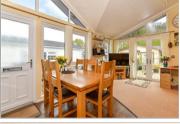

#### **GROUND FLOOR**

Entrance Lounge/Kitchen/Diner: 21'0 x 20'0 (6.41m x 6.10m)

Hallway Bedroom 1: 13'1 x 9'6 (3.99m x 2.90m)

En-suite Shower Room Walk-in-Wardrobe Bedroom 2: 10'0 x 8'6 (3.05m x 2.59m)

Bathroom