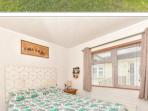

#### **GROUND FLOOR**

Entrance Lounge/Kitchen/Diner: 21'0 x 20'0 (6.41m x 6.10m)

Hallway Bedroom 1: 13'1 x 9'6 (3.99m x 2.90m)

En-suite Shower Room Walk-in-Wardrobe Bedroom 2: 10'0 x 8'6 (3.05m x 2.59m)

Bathroom