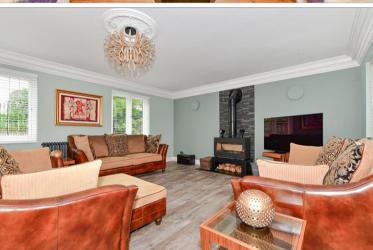

### **GROUND FLOOR**

**Entrance Hall** 

Lobby: 16'2 x 15'7 (4.93m x 4.75m)

Lounge/Office: 28'4 x 19'7 (8.64m x 5.97m) Kitchen/Diner: 43'8 x 20'2 (13.32m x 6.15m)

Utility

Dining Room: 22'1 x 15'3 (6.74m x 4.65m)

Cloakroom

Snug: 16'8 x 16'7 (5.08m x 5.06m) Conservatory: 40'4 x 15'9 (12.30m x

4.80m)

Kitchenette: 22'3 x 12'1 (6.79m x 3.69m) Shower Room: 7'2 x 5'4 (2.19m x 1.63m)

## **Main features**

- Incredibly presented with modern decor throughout
- Zonal under-floor heating downstairs
- Close to local comprehensive and private schools
- Set in a rural location with picturesque views from all the rear living areas
- Gated driveway with ample parking and a double garage