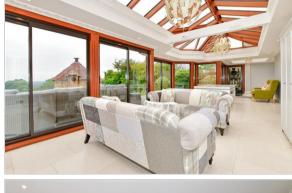

Cloakroom

Snug: 16'8 x 16'7 (5.08m x 5.06m) Conservatory: 40'4 x 15'9 (12.30m x

4.80m)

Kitchenette: 22'3 x 12'1 (6.79m x 3.69m) Shower Room: 7'2 x 5'4 (2.19m x 1.63m)

## **Main features**

- Incredibly presented with modern decor throughout
- Zonal under-floor heating downstairs
- Close to local comprehensive and private schools
- Set in a rural location with picturesque views from all the rear living areas
- Gated driveway with ample parking and a double garage