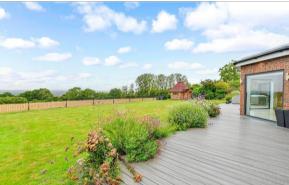

# **OUTSIDE**

**Gated Driveway** 

Double Garage: 21'3 x 21'3 (6.48m x

6.48m)

Front and Rear Gardens

## **Main features**

- Incredibly presented with modern decor throughout
- Zonal under-floor heating downstairs
- Close to local comprehensive and private schools
- Set in a rural location with picturesque views from all the rear living areas
- Gated driveway with ample parking and a double garage