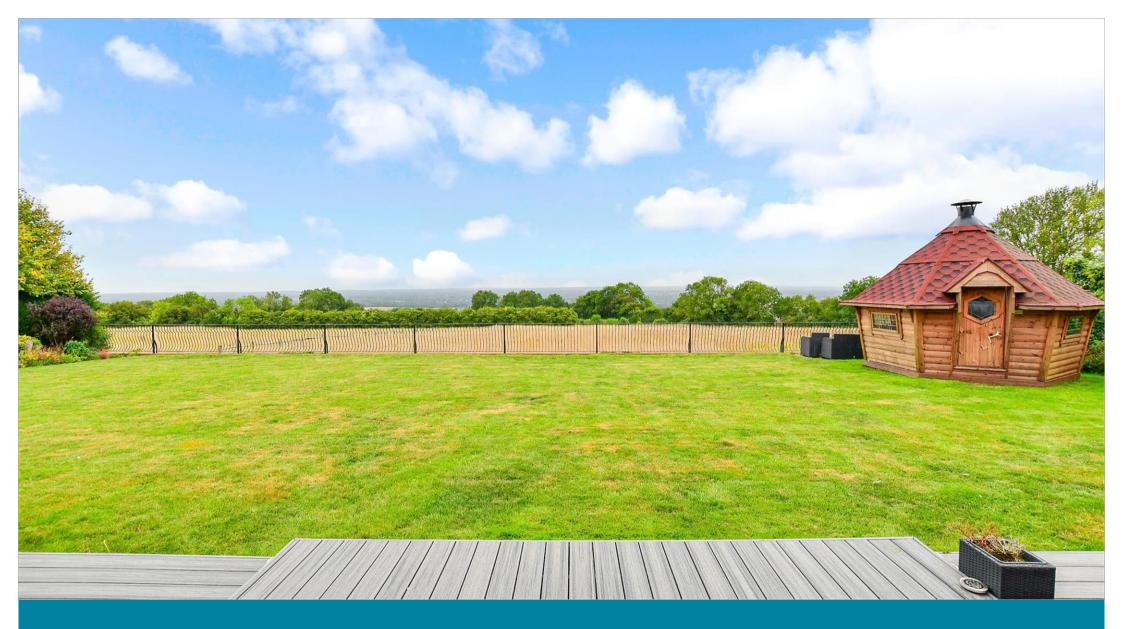

# **OUTSIDE**

**Gated Driveway** 

Double Garage: 21'3 x 21'3 (6.48m x

6.48m)

Front and Rear Gardens

## **Main features**

- Incredibly presented with modern decor throughout
- Zonal under-floor heating downstairs
- Close to local comprehensive and private schools
- Set in a rural location with picturesque views from all the rear living areas
- Gated driveway with ample parking and a double garage