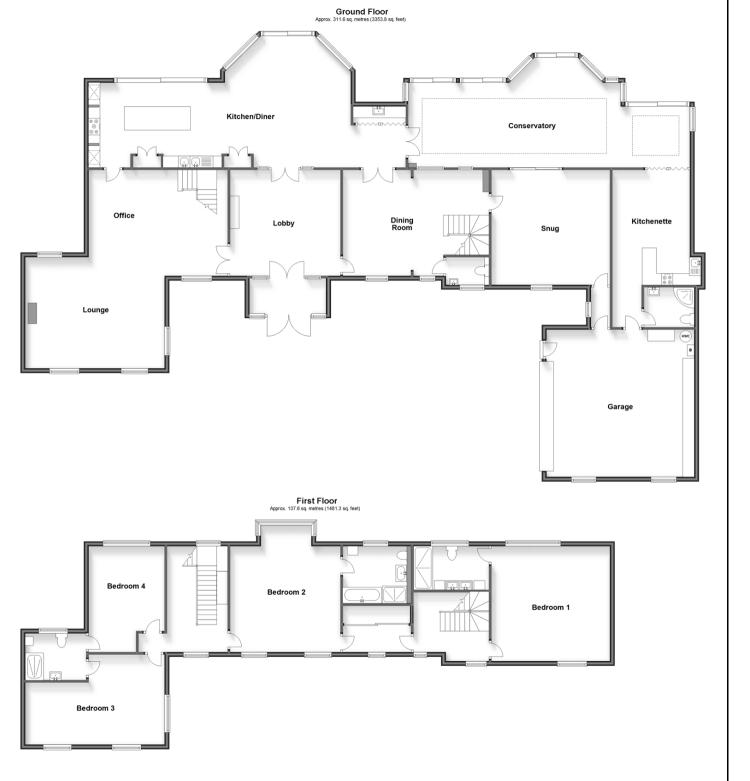

## **Accommodation**

### **GROUND FLOOR**

**Entrance Hall** 

Lobby: 16'2 x 15'7 (4.93m x 4.75m)

Lounge/Office: 28'4 x 19'7 (8.64m x 5.97m) Kitchen/Diner: 43'8 x 20'2 (13.32m x 6.15m)

Utility

Dining Room: 22'1 x 15'3 (6.74m x 4.65m)

Cloakroom

Snug: 16'8 x 16'7 (5.08m x 5.06m) Conservatory: 40'4 x 15'9 (12.30m x

4.80m)

Kitchenette: 22'3 x 12'1 (6.79m x 3.69m) Shower Room: 7'2 x 5'4 (2.19m x 1.63m)

### **FIRST FLOOR**

Landing

Bedroom 1: 17'0 x 16'8 (5.19m x 5.08m)

**En-suite Shower Room** 

Bedroom 2: 18'2 x 16'1 (5.54m x 4.91m)

En-suite Bathroom Bedroom 2

Second Landing

Bedroom 3: 19'9 x 12'7 (6.02m x 3.84m)

En-suite for Bedrooms 3&4

Bedroom 4: 15'7 x 11'0 (4.75m x 3.36m)

# **OUTSIDE**

**Gated Driveway** 

Double Garage: 21'3 x 21'3 (6.48m x

6.48m)

Front and Rear Gardens