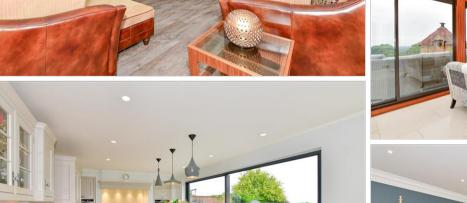

### **GROUND FLOOR**

**Entrance Hall** 

Lobby: 16'2 x 15'7 (4.93m x 4.75m)

Lounge/Office: 28'4 x 19'7 (8.64m x 5.97m) Kitchen/Diner: 43'8 x 20'2 (13.32m x 6.15m)

Utility

Dining Room: 22'1 x 15'3 (6.74m x 4.65m)

Cloakroom

Snug: 16'8 x 16'7 (5.08m x 5.06m) Conservatory: 40'4 x 15'9 (12.30m x

4.80m)

Kitchenette: 22'3 x 12'1 (6.79m x 3.69m) Shower Room: 7'2 x 5'4 (2.19m x 1.63m)