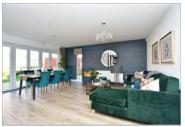

## **Main features**

- Contemporary soft close Symphony Excel kitchen units with integrated appliances
- Roca sanitaryware with chrome fittings and ceramic wall tiling to bathrooms
- Open plan kitchen/diner for quality time
- Separate living room for entertaining

#### **GROUND FLOOR**

Entrance Hall

Lounge: 20'10 x 17'6 (6.35m x 5.34m) Kitchen: 15'3 x 8'3 (4.65m x 2.52m) Dining Area: 16'10 x 10'7 (5.13m x 3.23m) Utility: 10'7 x 6'0 (3.23m x 1.83m) Study: 12'3 x 8'0 (3.74m x 2.44m)