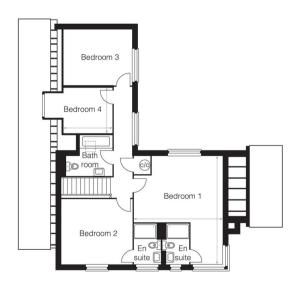

### FIRST FLOOR

Hallway

Bedroom 1: 18'10 x 15'6 (5.74m x 4.73m)

En-suite Shower Room

Bedroom 2: 12'3 x 11'4 (3.74m x 3.46m)

En-suite Shower Room

Bedroom 3: 12'0 x 9'8 (3.66m x 2.95m) Bedroom 4: 8'6 x 7'11 (2.59m x 2.41m)

Bathroom