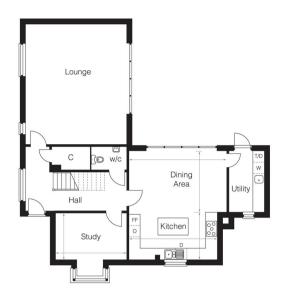

# **Accommodation**

#### **GROUND FLOOR**

Entrance Hall

Lounge: 20'10 x 17'6 (6.35m x 5.34m) Kitchen: 15'3 x 8'3 (4.65m x 2.52m) Dining Area: 16'10 x 10'7 (5.13m x 3.23m) Utility: 10'7 x 6'0 (3.23m x 1.83m) Study: 12'3 x 8'0 (3.74m x 2.44m)

Cloakroom