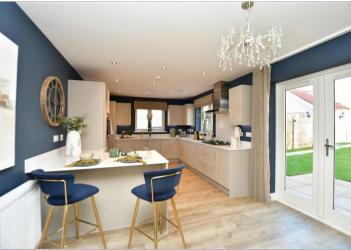

## **Main features**

- Contemporary soft close Symphony Excel kitchen units with integrated appliances
- Roca sanitaryware with chrome fittings and ceramic wall tiling to bathrooms
- Open plan kitchen/diner for quality time
- Separate living room for entertaining

#### **GROUND FLOOR**

Entrance Hall

Lounge: 20'10 x 17'6 (6.35m x 5.34m) Kitchen: 15'3 x 8'3 (4.65m x 2.52m) Dining Area: 16'10 x 10'7 (5.13m x 3.23m) Utility: 10'7 x 6'0 (3.23m x 1.83m) Study: 12'3 x 8'0 (3.74m x 2.44m)