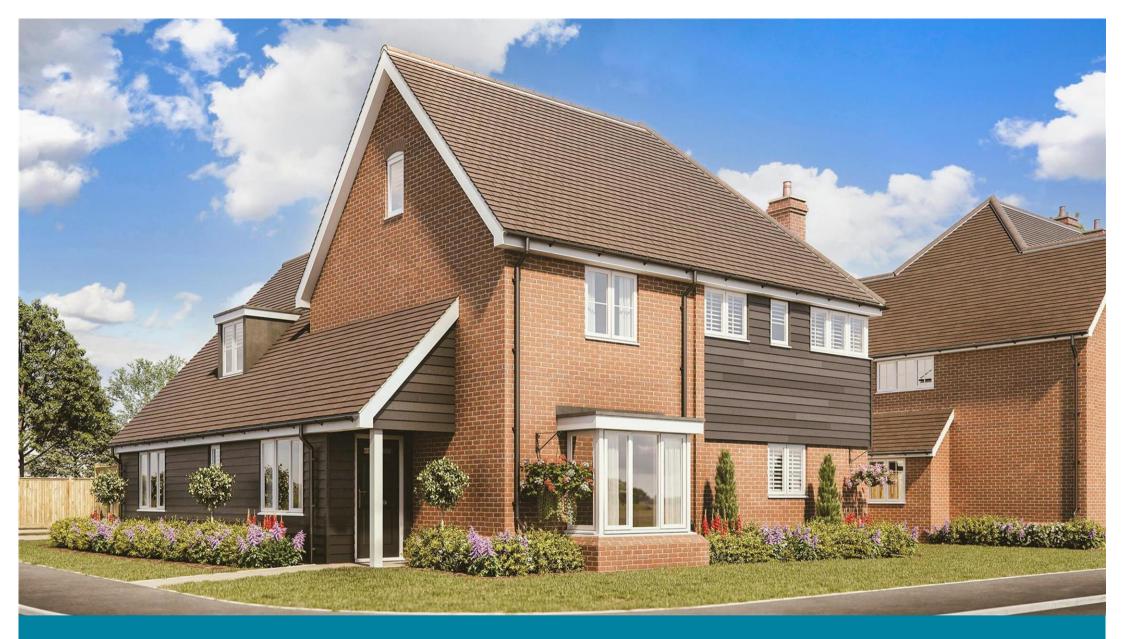

Price £725,000 Freehold

4x 🕮 3x 🚅 1x 🕮

The Honywood, Maple Leaf Drive, Liberty View, Lenham, Maidstone, Kent, ME17

#### **GROUND FLOOR**

Entrance Hall

Lounge: 20'10 x 17'6 (6.35m x 5.34m) Kitchen: 15'3 x 8'3 (4.65m x 2.52m) Dining Area: 16'10 x 10'7 (5.13m x 3.23m) Utility: 10'7 x 6'0 (3.23m x 1.83m) Study: 12'3 x 8'0 (3.74m x 2.44m)

#### OUTSIDE

Front Garden Rear Garden Double Garage