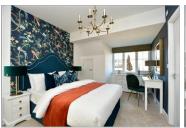

### FIRST FLOOR

Hallway

Bedroom 1: 18'10 x 15'6 (5.74m x 4.73m)

En-suite Shower Room

Bedroom 2: 12'3 x 11'4 (3.74m x 3.46m)

En-suite Shower Room

Bedroom 3: 12'0 x 9'8 (3.66m x 2.95m) Bedroom 4: 8'6 x 7'11 (2.59m x 2.41m)