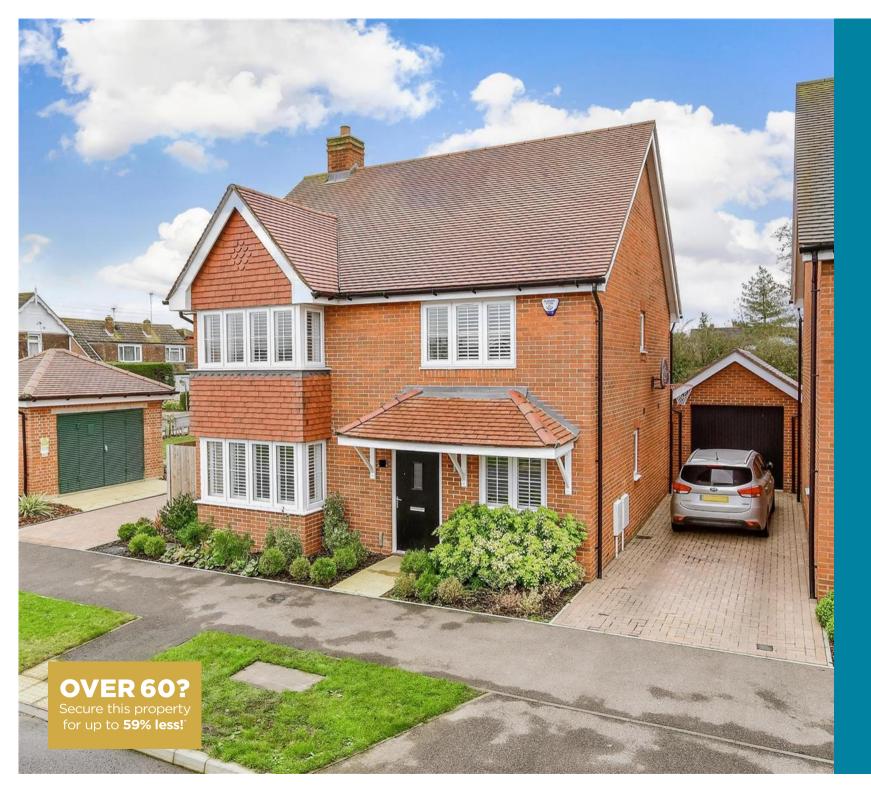

**Price £500,000** 

**Freehold** 

4x 🕮 2x 🚅 2x 🕮

Reeves Road, Headcorn, Ashford, Kent, TN27

## **Main features**

- Beautifully presented detached
  - ' Canterbury' style Bovis home
- Located on a sought after development
- Large open plan kitchen/ diner
- Separate study downstairs
- Benefitting from 4 double bedrooms