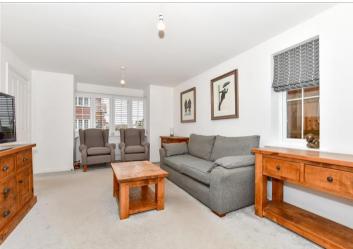

### **GROUND FLOOR**

**Entrance Hall** 

Lounge: 14'8 x 11'7 (4.47m x 3.53m) Kitchen/Diner: 25'3 x 10'4 (7.70m x 3.15m)

Cloakroom

Study: 7'8 x 6'8 (2.34m x 2.03m)