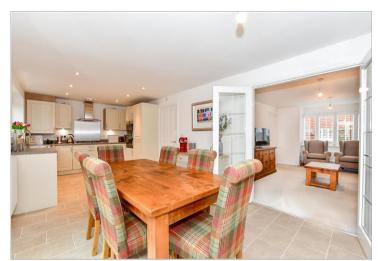

### **GROUND FLOOR**

**Entrance Hall** 

Lounge: 14'8 x 11'7 (4.47m x 3.53m) Kitchen/Diner: 25'3 x 10'4 (7.70m x 3.15m)

Cloakroom

Study: 7'8 x 6'8 (2.34m x 2.03m)