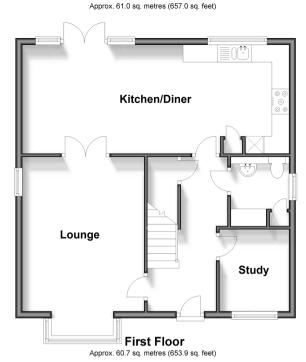

# **Accommodation**

### **GROUND FLOOR**

**Entrance Hall** 

Lounge: 14'8 x 11'7 (4.47m x 3.53m) Kitchen/Diner: 25'3 x 10'4 (7.70m x 3.15m)

Cloakroom

Study: 7'8 x 6'8 (2.34m x 2.03m)