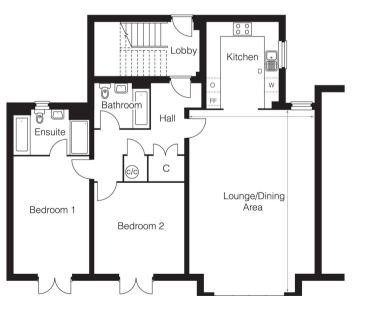

# Accommodation

### **GROUND FLOOR**

#### Lobby Entrance hall

Lounge/Dining Area: 25'8 x 17'8 (7.83m x 5.39m) Kitchen: 12'2 x 10'1 (3.71m x 3.08m) Bedroom 1: 16'7 x 10'7 (5.06m x 3.23m) En-suite Bathroom Bedroom 2: 12'10 x 12'7 (3.91m x 3.84m) Bathroom