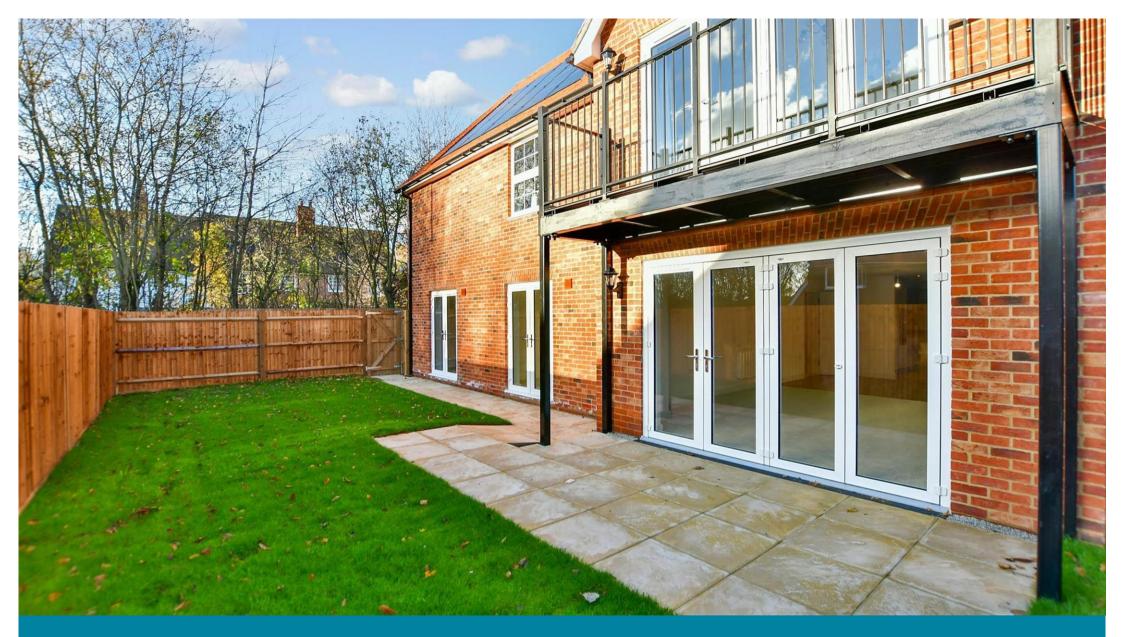

Price £315,000 Leasehold

2x 🕮 2x 🕂 1x 📇 The Dundas, Liberty View, Maple Leaf Drive, Lenham, Maidstone, Kent, ME17



Helping you move forwards



## **Main features**

- Contemporary soft close Symphony Excel kitchen units with integrated appliances
- Roca sanitaryware with chrome fittings and ceramic wall tiling to bathrooms
- Open plan kitchen/diner/ living room for quality time and entertaining
- Car barn parking with EV charging point access
- Luxurious ensuite to bedroom one

# Accommodation

### **GROUND FLOOR**

#### Lobby Entrance hall

Lounge/Dining Area: 25'8 x 17'8 (7.83m x 5.39m) Kitchen: 12'2 x 10'1 (3.71m x 3.08m) Bedroom 1: 16'7 x 10'7 (5.06m x 3.23m) En-suite Bathroom Bedroom 2: 12'10 x 12'7 (3.91m x 3.84m) Bathroom

#### OUTSIDE

Single Car Barn





## Call Headcorn -