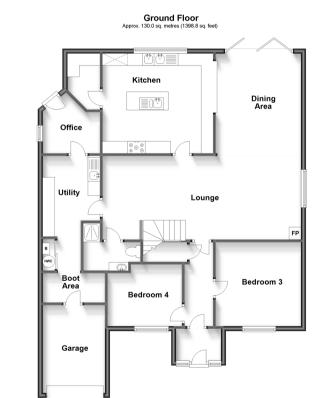

# Accommodation

## GROUND FLOOR

Entrance Hall Bedroom 3: 11'8 x 11'6 (3.56m x 3.51m) Bedroom 4: 10'7 x 8'4 (3.23m x 2.54m) Shower Room Lounge: 27'5 x 11'5 (8.36m x 3.48m) Dining Area: 14'3 x 11'8 (4.35m x 3.56m) Kitchen: 15'2 x 13'9 (4.63m x 4.19m) Pantry: 7'7 x 4'5 (2.31m x 1.35m) Utility: 15'4 x 7'7 (4.68m x 2.31m) Office: 10'7 x 9'0 (3.23m x 2.75m) Boot Area: 8'5 x 4'0 (2.57m x 1.22m)