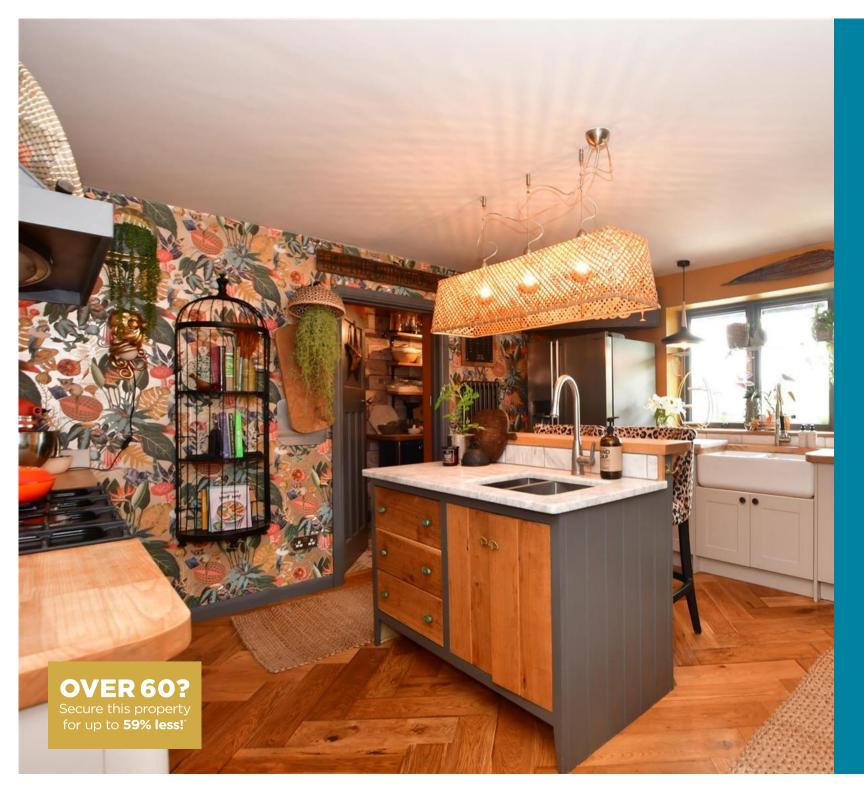

## GROUND FLOOR

Entrance Hall Bedroom 3: 11'8 x 11'6 (3.56m x 3.51m) Bedroom 4: 10'7 x 8'4 (3.23m x 2.54m) Shower Room Lounge: 27'5 x 11'5 (8.36m x 3.48m) Dining Area: 14'3 x 11'8 (4.35m x 3.56m) Kitchen: 15'2 x 13'9 (4.63m x 4.19m) Pantry: 7'7 x 4'5 (2.31m x 1.35m) Utility: 15'4 x 7'7 (4.68m x 2.31m) Office: 10'7 x 9'0 (3.23m x 2.75m) Boot Area: 8'5 x 4'0 (2.57m x 1.22m)

## **Main features**

- Main bedroom with full width, private terrace
- Private road with picturesque views
- Large garden with entertaining, hot tub and pergola areas
- Exceptionally designed by an "interior designer".
- Stunning open plan layout with carefully considered features throughout