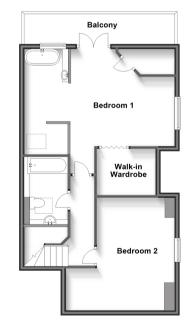

### FIRST FLOOR

Landing Bedroom 1: 23'3 x 17'2 (7.09m x 5.24m) En suite Bathroom Walk-in Wardrobe Balcony Bedroom 2: 15'5 x 15'0 (4.70m x 4.58m) Bathroom