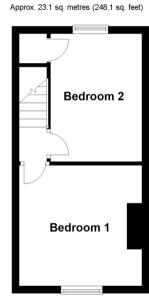

### FIRST FLOOR

Landing Bedroom 1: 11'10 x 10'7 (3.61m x 3.23m) Bedroom 2: 11'6 x 8'6 (3.51m x 2.59m)

#### OUTSIDE

**Rear Garden** 

**Ground Floor** Approx. 34.4 sq. metres (370.7 sq. feet) Lounge/Diner

**First Floor** 