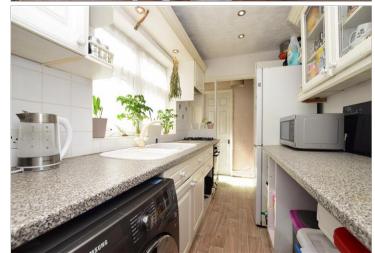

#### **GROUND FLOOR**

Porch Lounge/Diner: 22'7 x 11'9 (6.89m x 3.58m) Kitchen : 9'5 x 5'9 (2.87m x 1.75m) Bathroom