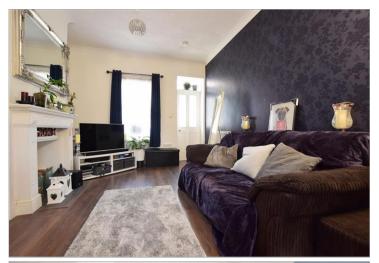

#### **GROUND FLOOR**

Porch Lounge/Diner: 22'7 x 11'9 (6.89m x 3.58m) Kitchen : 9'5 x 5'9 (2.87m x 1.75m) Bathroom

#### OUTSIDE

**Rear Garden** 

**Ground Floor** Approx. 34.4 sq. metres (370.7 sq. feet) Lounge/Diner

**First Floor** 