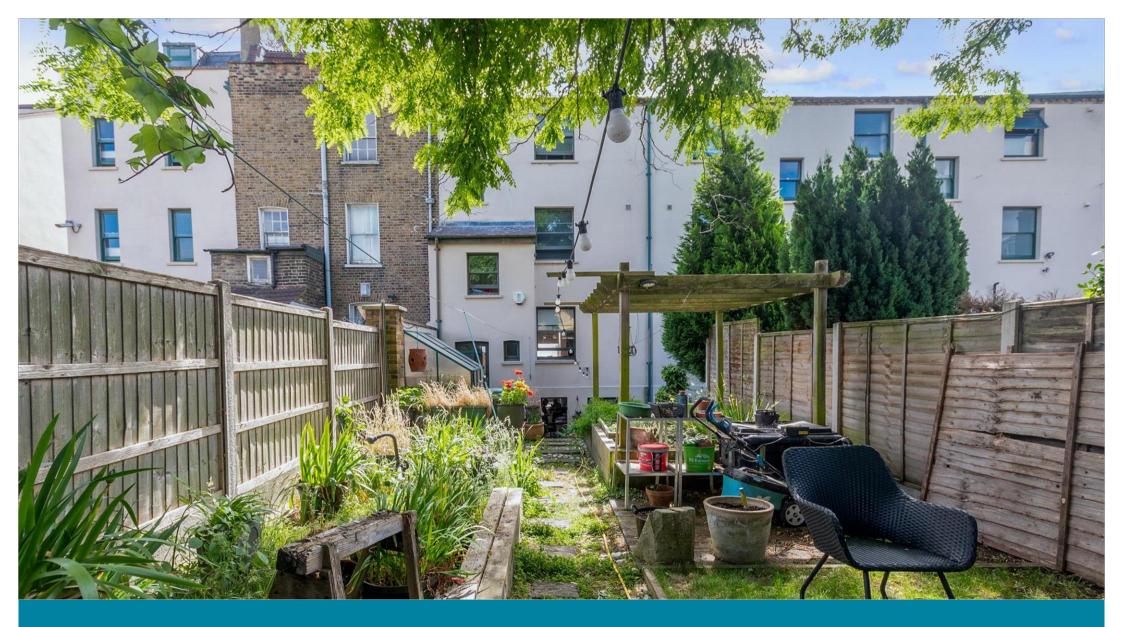

# OUTSIDE

Driveway Rear Garden

- Generously sized property, perfect for growing families
- Double bedrooms throughout
- En-suite shower room to Bedroom 1
- Separate dining room and a very spacious 23ft lounge
- Walking distance to Gravesend railway station