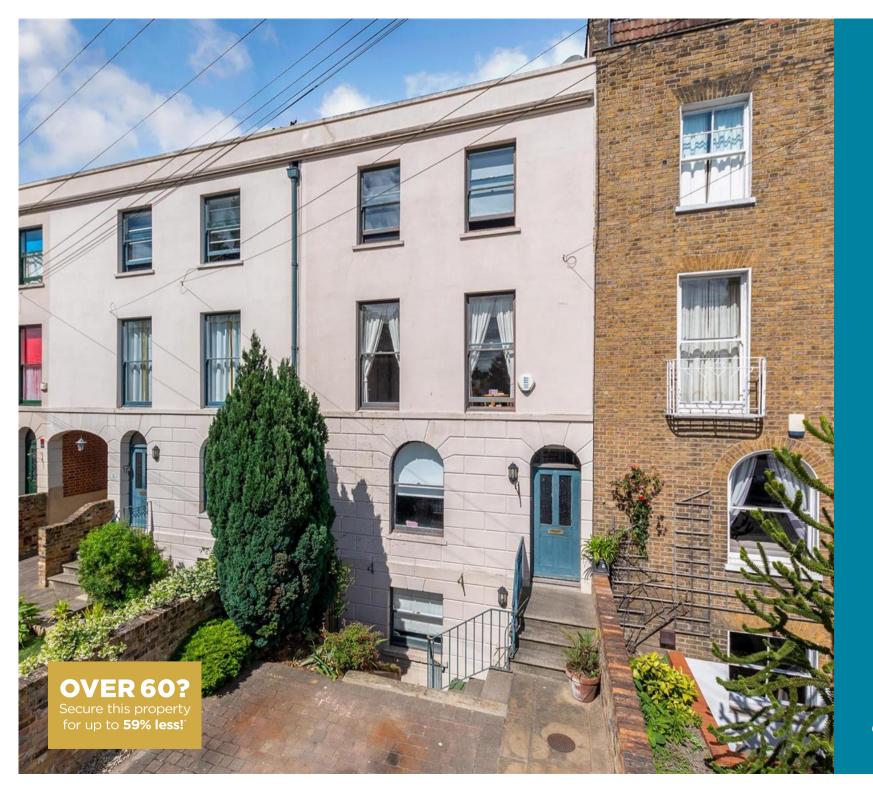

**Price £500,000** 

**Freehold** 

4x 🕮 2x 🚅 2x 🕮

Milton Place, Gravesend, Kent, DA12

Basement

First Floor
Approx. 39.7 sq. metres (427.2 sq. feet)

Second Floor

Approx. 40.8 sq. metres (438.7 sq. feet)

### **Address**

Milton Place, Gravesend, Kent, DA12