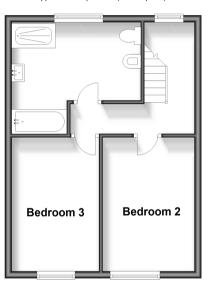

## THIRD FLOOR

Bedroom 2: 12'7 x 8'9 (3.84m x 2.67m) Bedroom 3: 12'5 x 8'8 (3.79m x 2.64m) Bathroom: 12'2 x 10'2 (3.71m x 3.10m)