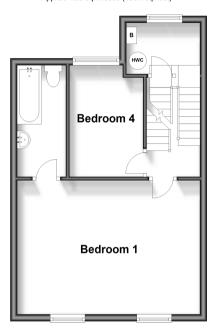

### SECOND FLOOR

Landing

Bedroom 1: 18'4 x 12'6 (5.59m x 3.81m) Ensuite Bathroom: 10'5 x 4'6 (3.18m x 1.37m)

Bedroom 4: 10'5 x 7'1 (3.18m x 2.16m)