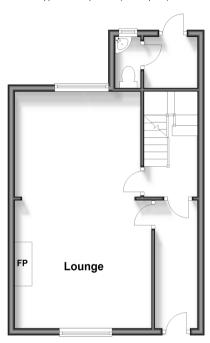

**Price £500,000** 

**Freehold** 

4x 🕮 2x 🚅 2x 🕮

Milton Place, Gravesend, Kent, DA12



Basement



First Floor
Approx. 39.7 sq. metres (427.2 sq. feet)



Second Floor

Approx. 40.8 sq. metres (438.7 sq. feet)



Third Floor

Approx. 38.0 sq. metres (408.7 sq. feet)



# **Accommodation**

### **BASEMENT**

Entrance Hall

Dining Room:  $17'4 \times 11'9 \text{ (5.29m } \times 3.58\text{m)}$ 

**Kitchen**: 11'9 x 10'4 (3.58m x 3.15m)

### FIRST FLOOR

Landing

Lounge: 23'1 x 13'2 (7.04m x 4.02m)

Cloakroom

### SECOND FLOOR

Landing

Bedroom 1: 18'4 x 12'6 (5.59m x 3.81m) Ensuite Bathroom: 10'5 x 4'6 (3.18m x 1.37m)

Bedroom 4: 10'5 x 7'1 (3.18m x 2.16m)

## THIRD FLOOR

Bedroom 2: 12'7 x 8'9 (3.84m x 2.67m) Bedroom 3: 12'5 x 8'8 (3.79m x 2.64m) Bathroom: 12'2 x 10'2 (3.71m x 3.10m)

# OUTSIDE

Driveway Rear Garden













- Generously sized property, perfect for growing families
- Double bedrooms throughout
- En-suite shower room to B