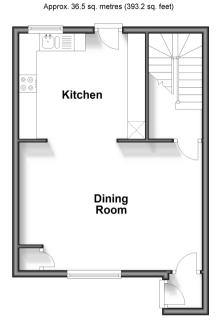

### **BASEMENT**

Entrance Hall

Dining Room:  $17'4 \times 11'9 \text{ (5.29m } \times 3.58\text{m)}$ 

**Kitchen**: 11'9 x 10'4 (3.58m x 3.15m)