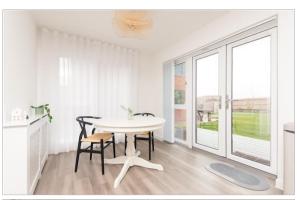

## **GROUND FLOOR**

**Entrance Hall** 

Lounge: 19'4 x 10'6 (5.90m x 3.20m)

Cloakroom/Utility Room

Kitchen/Diner: 19'1 x 10'8 (5.82m x 3.25m)