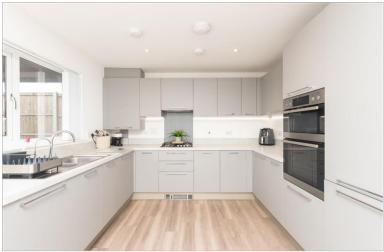

## **GROUND FLOOR**

**Entrance Hall** 

Lounge: 19'4 x 10'6 (5.90m x 3.20m)

Cloakroom/Utility Room

Kitchen/Diner: 19'1 x 10'8 (5.82m x 3.25m)