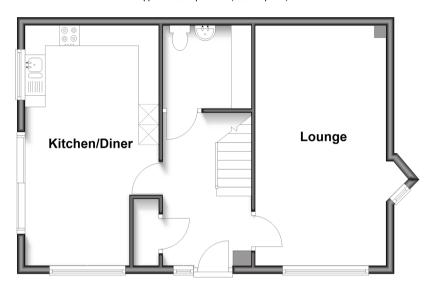

**Price** £600,000

**Freehold** 

3x ∰ 2x 🚅 1x 🕮

Portbridge Gardens, Ebbsfleet Valley, Swanscombe, Kent, DA10

**Ground Floor** Approx. 53.2 sq. metres (572.5 sq. feet)

## **GROUND FLOOR**

**Entrance Hall** 

Lounge: 19'4 x 10'6 (5.90m x 3.20m)

Cloakroom/Utility Room

Kitchen/Diner: 19'1 x 10'8 (5.82m x 3.25m)