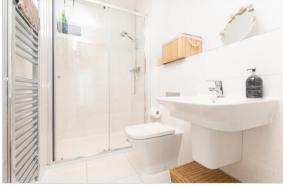

## FIRST FLOOR

Landing

Bedroom 1: 19'2 x 10'7 (5.85m x 3.23m) En-Suite Shower Room: 7'5 x 4'1 (2.26m x

1.25m)

Bedroom 2: 11'1 x 10'3 (3.38m x 3.13m) Bedroom 3: 11'1 x 8'5 (3.38m x 2.57m) Bathroom: 7'0 x 5'7 (2.14m x 1.70m)