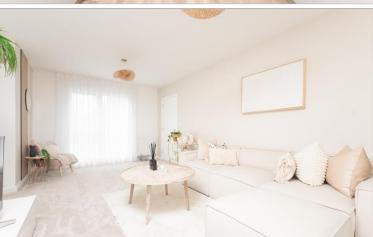

## **GROUND FLOOR**

**Entrance Hall** 

Lounge: 19'4 x 10'6 (5.90m x 3.20m)

Cloakroom/Utility Room

Kitchen/Diner: 19'1 x 10'8 (5.82m x 3.25m)