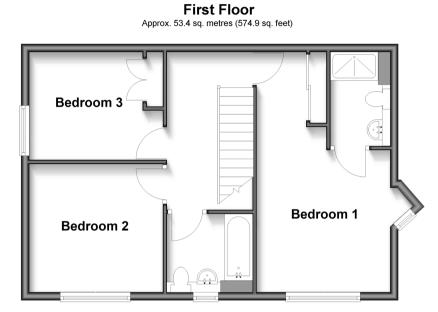

## FIRST FLOOR

Landing

Bedroom 1: 19'2 x 10'7 (5.85m x 3.23m) En-Suite Shower Room: 7'5 x 4'1 (2.26m x

1.25m)

Bedroom 2: 11'1 x 10'3 (3.38m x 3.13m) Bedroom 3: 11'1 x 8'5 (3.38m x 2.57m) Bathroom: 7'0 x 5'7 (2.14m x 1.70m)