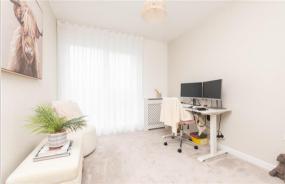

## **GROUND FLOOR**

**Entrance Hall** 

Lounge: 19'4 x 10'6 (5.90m x 3.20m)

Cloakroom/Utility Room

Kitchen/Diner: 19'1 x 10'8 (5.82m x 3.25m)