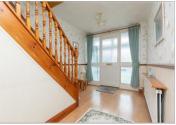

## GROUND FLOOR

Entrance Porch **Entrance Hall** 

Lounge: 13'6 x 12'8 (4.12m x 3.86m) Dining Room: 13'10 x 12'11 (4.22m x 3.94m) **Kitchen**: 10'4 x 7'11 (3.15m x 2.41m) Utility Room/Cloakroom: 8'8 x 4'11 (2.64m x 1.50m)