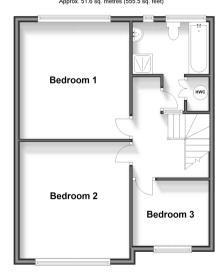

FIRST FLOOR

## Landing

Bedroom 1: 13'7 x 12'6 (4.14m x 3.81m) Bedroom 2: 13'4 x 12'0 (4.07m x 3.66m) Bedroom 3: 9'2 x 7'10 (2.80m x 2.39m) Bathroom

### **Ground Floor** Approx. 59.8 sq. metres (643.3 sq. feet)

First Floor Approx. 51.6 sq. metres (555.5 sq. feet)

Outbuilding Approx. 15.4 sq. metres (166.1 sq. feet)