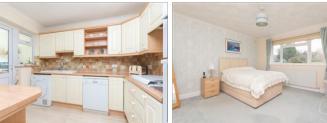

## GROUND FLOOR

Entrance Porch **Entrance Hall** 

Lounge: 13'6 x 12'8 (4.12m x 3.86m) Dining Room: 13'10 x 12'11 (4.22m x 3.94m) **Kitchen**: 10'4 x 7'11 (3.15m x 2.41m) Utility Room/Cloakroom: 8'8 x 4'11 (2.64m x 1.50m)

## Landing

Bedroom 1: 13'7 x 12'6 (4.14m x 3.81m) Bedroom 2: 13'4 x 12'0 (4.07m x 3.66m) Bedroom 3: 9'2 x 7'10 (2.80m x 2.39m) Bathroom