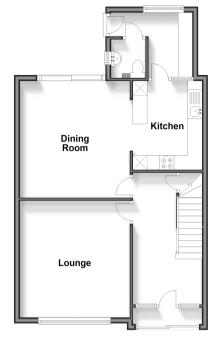

# **Accommodation**

## GROUND FLOOR

Entrance Porch **Entrance Hall** 

Lounge: 13'6 x 12'8 (4.12m x 3.86m) Dining Room: 13'10 x 12'11 (4.22m x 3.94m) **Kitchen**: 10'4 x 7'11 (3.15m x 2.41m) Utility Room/Cloakroom: 8'8 x 4'11 (2.64m x 1.50m)

### **Ground Floor** Approx. 59.8 sq. metres (643.3 sq. feet)

First Floor Approx. 51.6 sq. metres (555.5 sq. feet)

Outbuilding Approx. 15.4 sq. metres (166.1 sq. feet)