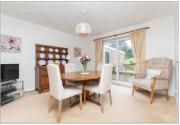

## GROUND FLOOR

Entrance Porch **Entrance Hall** 

Lounge: 13'6 x 12'8 (4.12m x 3.86m) Dining Room: 13'10 x 12'11 (4.22m x 3.94m) **Kitchen**: 10'4 x 7'11 (3.15m x 2.41m) Utility Room/Cloakroom: 8'8 x 4'11 (2.64m x 1.50m)