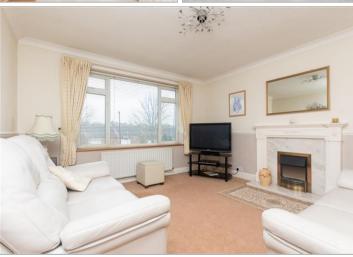

## GROUND FLOOR

Entrance Porch **Entrance Hall** 

Lounge: 13'6 x 12'8 (4.12m x 3.86m) Dining Room: 13'10 x 12'11 (4.22m x 3.94m) **Kitchen**: 10'4 x 7'11 (3.15m x 2.41m) Utility Room/Cloakroom: 8'8 x 4'11 (2.64m x 1.50m)