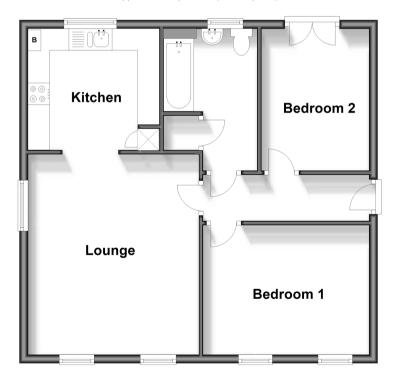

### SECOND FLOOR

- Entrance Hall
- Lounge : 15'2 x 12'9 (4.63m x 3.89m) Kitchen : 9'9 x 9'2 (2.97m x 2.80m) Bedroom 1: 12'5 x 9'6 (3.79m x 2.90m) Bedroom 2: 11'0 x 8'0 (3.36m x 2.44m) Bathroom : 11'0 x 7'1 (3.36m x 2.16m)

#### OUTSIDE

1 Allocated Parking Space

Second Floor Approx. 59.5 sq. metres (640.5 sq. feet)