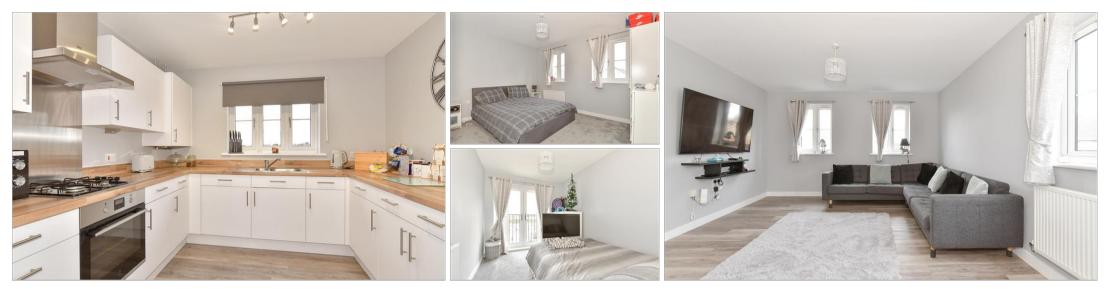

## **Main features**

- An immaculate property in a convenient location
- Open plan living accommodation
- Newly built in 2022
- Allocated parking for 1 vehicle
- 60% shared ownership available at £159,000 or full market value at £265,000

### SECOND FLOOR

- Entrance Hall
- Lounge : 15'2 x 12'9 (4.63m x 3.89m) Kitchen : 9'9 x 9'2 (2.97m x 2.80m) Bedroom 1: 12'5 x 9'6 (3.79m x 2.90m) Bedroom 2: 11'0 x 8'0 (3.36m x 2.44m) Bathroom : 11'0 x 7'1 (3.36m x 2.16m)