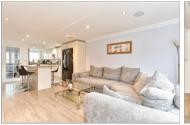

#### GROUND FLOOR

Entrance Hall

Cloakroom

Lounge/Kitchen/Dining Area: 33'4 (10.17m) x 14'6 (4.42m) narrowing to 6'7 (2.01m)