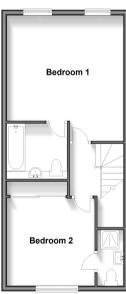

#### SECOND FLOOR

Landing

Bedroom 1: 15'0 x 14'3 (4.58m x 4.35m)

En-suite Bathroom

Bedroom 2: 11'0 x 10'0 (3.36m x 3.05m)

En-suite Shower Room

### Second Floor

Approx. 44.6 sq. metres (480.4 sq. feet)