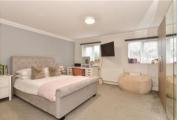

#### FIRST FLOOR

Landing

Bedroom 3: 15'5 x 14'4 (4.70m x 4.37m) Bathroom: 7'5 x 6'7 (2.26m x 2.01m)

Bedroom 4: 14'6 x 10'2 (4.42m x 3.10m)

#### SECOND FLOOR

Landing

Bedroom 1: 15'0 x 14'3 (4.58m x 4.35m)

En-suite Bathroom

Bedroom 2: 11'0 x 10'0 (3.36m x 3.05m)

En-suite Shower Room