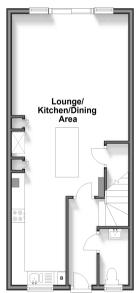

#### GROUND FLOOR

Entrance Hall

Cloakroom

Lounge/Kitchen/Dining Area: 33'4 (10.17m) x 14'6 (4.42m) narrowing to 6'7 (2.01m)

#### **Ground Floor** Approx. 44.6 sq. metres (480.4 sq. feet)