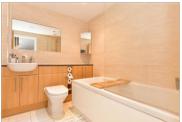

#### FIRST FLOOR

Landing

Bedroom 3: 15'5 x 14'4 (4.70m x 4.37m) Bathroom: 7'5 x 6'7 (2.26m x 2.01m)

Bedroom 4: 14'6 x 10'2 (4.42m x 3.10m)

#### SECOND FLOOR

Landing

Bedroom 1: 15'0 x 14'3 (4.58m x 4.35m)

En-suite Bathroom

Bedroom 2: 11'0 x 10'0 (3.36m x 3.05m)

En-suite Shower Room