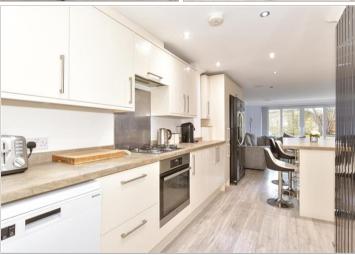

#### GROUND FLOOR

Entrance Hall

Cloakroom

Lounge/Kitchen/Dining Area: 33'4 (10.17m) x 14'6 (4.42m) narrowing to 6'7 (2.01m)