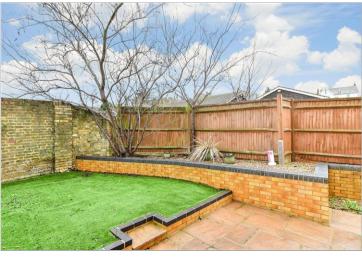

**Guide Price** £450,000

**Freehold** 

4x ∰ 3x 🚅 1x ∰

Elmfield Close, Gravesend, Kent, DA11

Lards
Helping you move forwards













### Main features

- A spacious property ideal for a young and growing family
- Arranged over 3 floors
- Two en-suites, a family bathroom and a ground floor cloakroom
- Quiet cul-de-sac location
- Views over the valley

## **Accommodation**

#### GROUND FLOOR

Entrance Hall

Cloakroom

Lounge/Kitchen/Dining Area: 33'4 (10.17m) x 14'6 (4.42m) narrowing to 6'7 (2.01m)

#### FIRST FLOOR

Landing

Bedroom 3: 15'5 x 14'4 (4.70m x 4.37m) Bathroom: 7'5 x 6'7 (2.26m x 2.01m)

Bedroom 4: 14'6 x 10'2 (4.42m x 3.10m)

#### SECOND FLOOR

Landing

Bedroom 1: 15'0 x 14'3 (4.58m x 4.35m)

En-suite Bathroom

Bedroom 2: 11'0 x 10'0 (3.36m x 3.05m)

En-suite Shower Room

#### OUTSIDE

Driveway

Rear Garden

#### **Ground Floor** Approx. 44.6 sq. metres (480.4 sq. feet)



# First Floor



### Second Floor