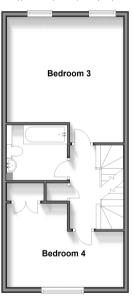

#### FIRST FLOOR

Landing

Bedroom 3: 15'5 x 14'4 (4.70m x 4.37m) Bathroom: 7'5 x 6'7 (2.26m x 2.01m)

Bedroom 4: 14'6 x 10'2 (4.42m x 3.10m)

# First Floor